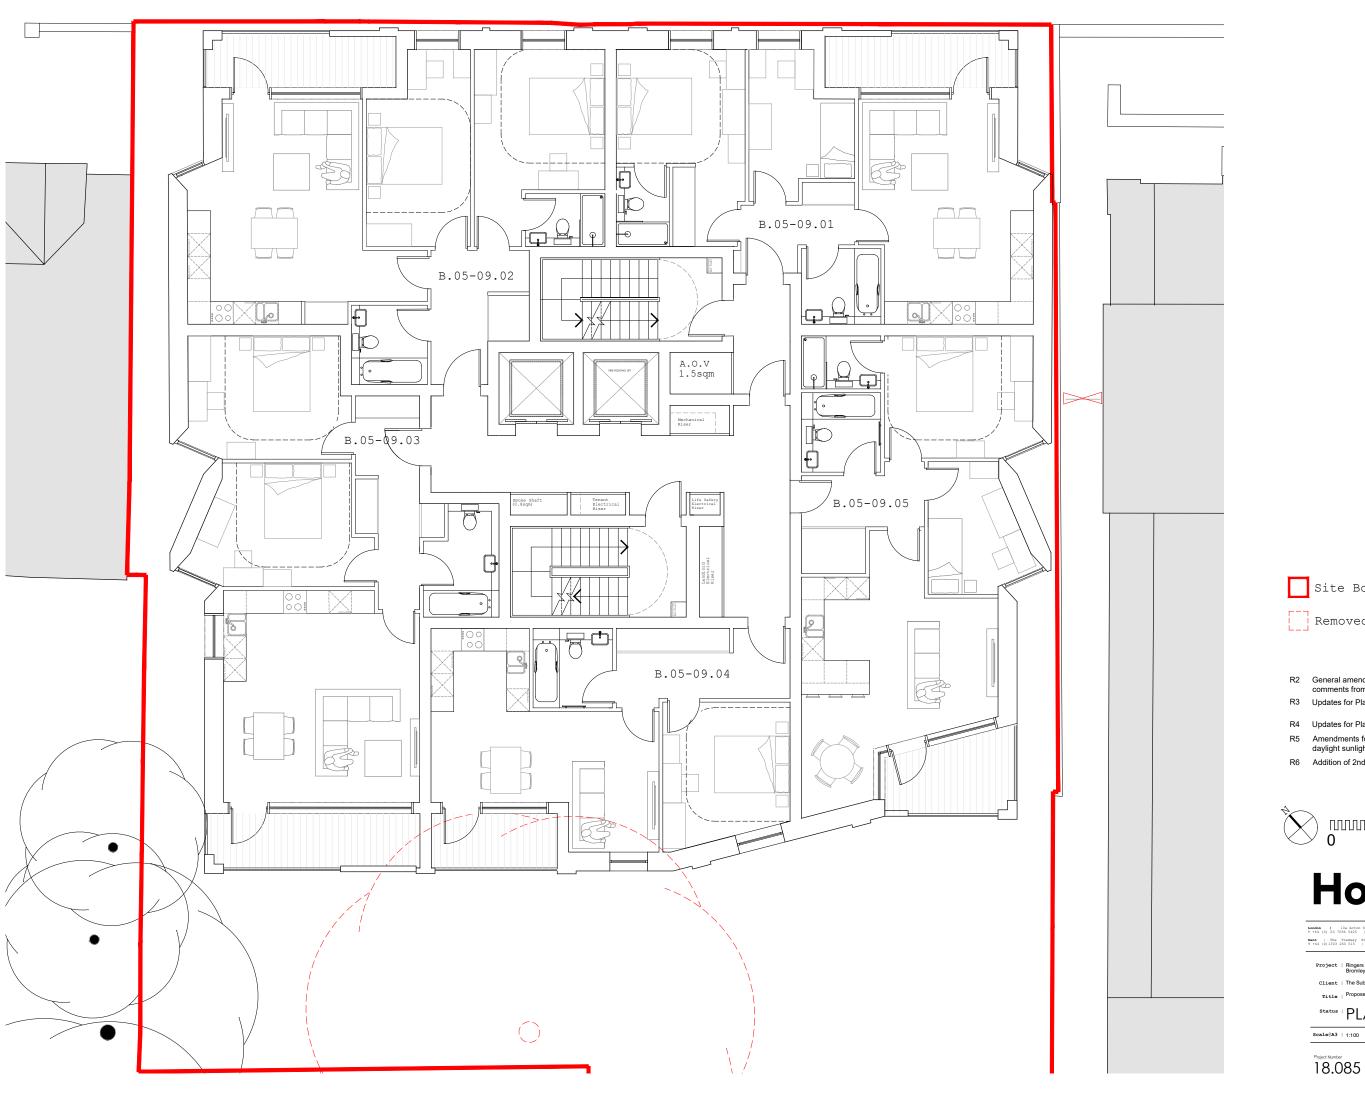

Site Boundary

| K2 | comments from fire consultant                      | LC | 21.09.10 |
|----|----------------------------------------------------|----|----------|
| R3 | Updates for Planning Submission                    | LC | 21.10.27 |
| R4 | Updates for Planning Submission                    | ОН | 22.03.18 |
| R5 | Amendments following comments on daylight sunlight | FW | 22.10.03 |
| R6 | Addition of 2nd Stair                              | ОН | 23 02 23 |