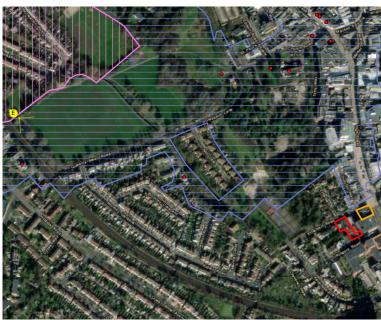

## VIEWPOINT LOCATION PLAN

**Proposed View - VuCity** Context showing approved scheme 66-70 Bromley High Street

View (A)

Proposed View - VuCity Context showing approved scheme 66-70 Bromley High Street

View (B)