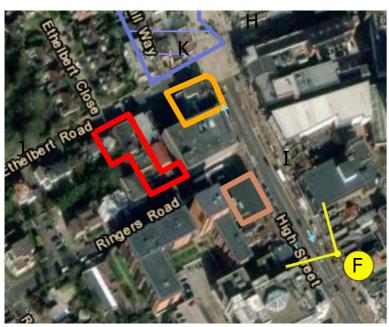

Key plan

View (E)

**VuCity Original View** View (F)

Key plan

View (F)

**VuCity Original View** View (G)

View (G)

**VuCity Original View** View (H)