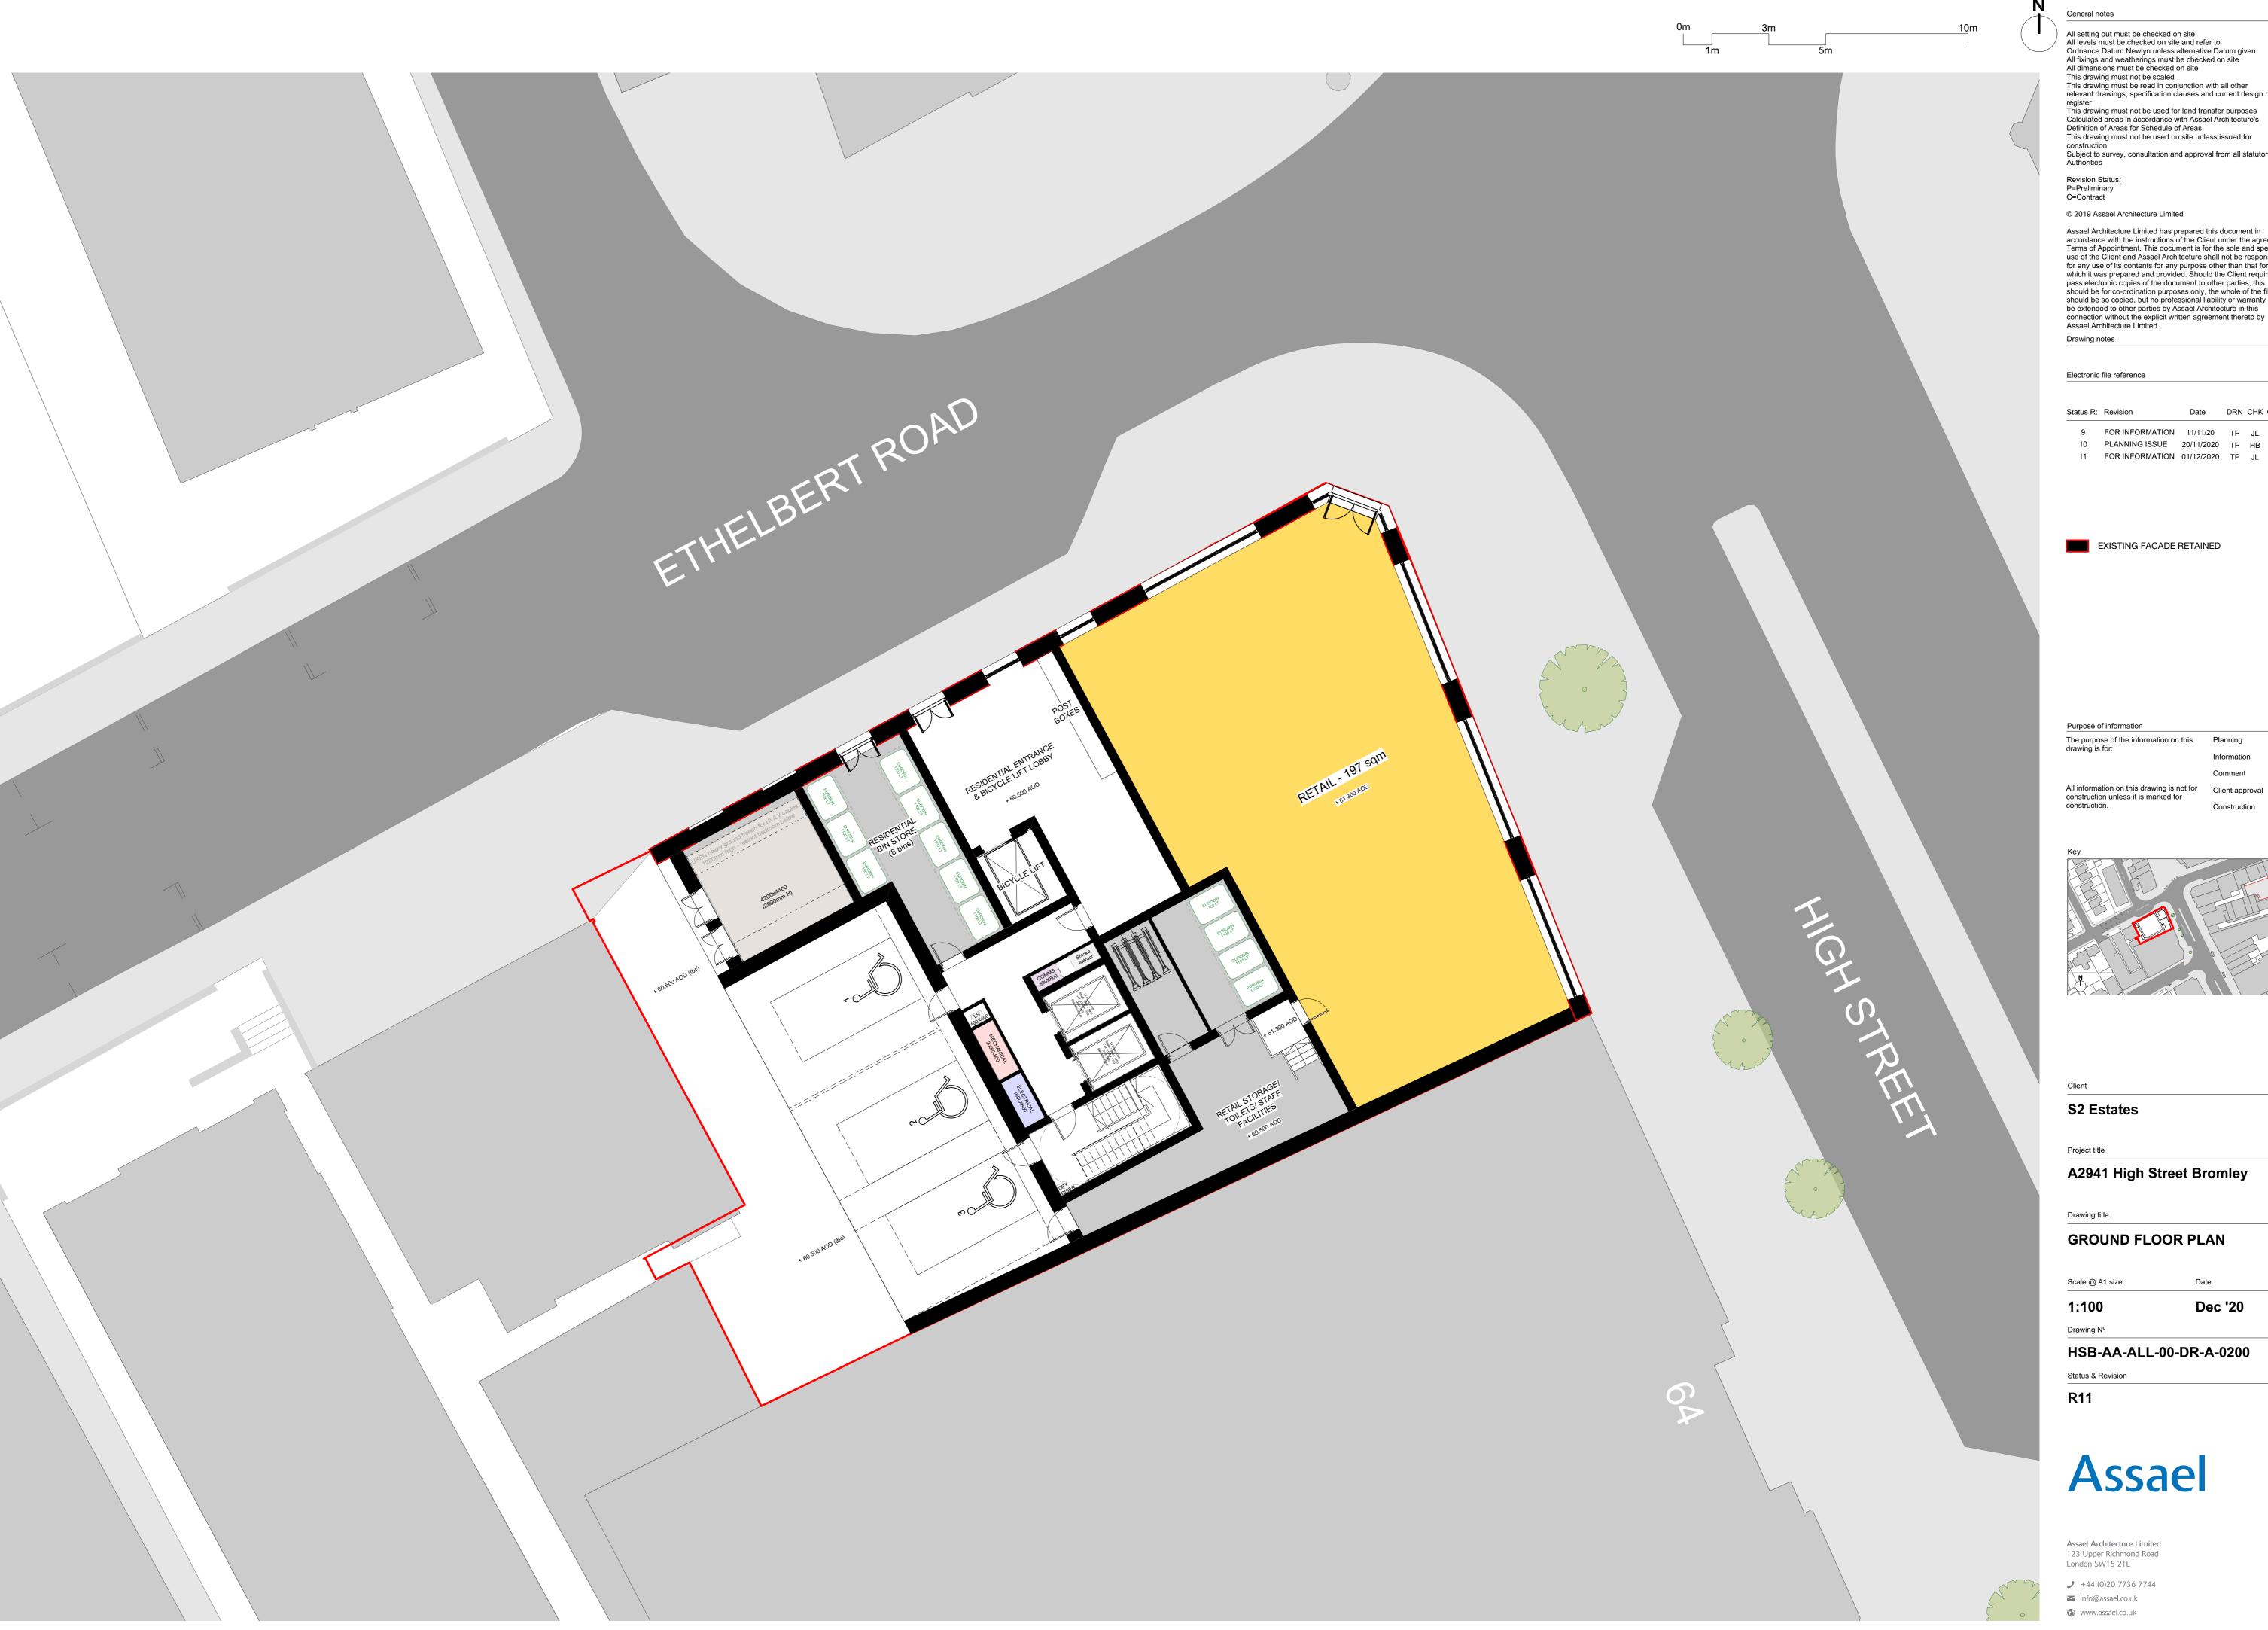

Electronic file reference

Date DRN CHK CDM Status R: Revision 9 FOR INFORMATION 11/11/20 TP JL

EXISTING FACADE RETAINED

Purpose of information

The purpose of the information on this Planning drawing is for: Comment All information on this drawing is not for construction unless it is marked for

Construction

S2 Estates

A2941 High Street Bromley

Drawing title

**GROUND FLOOR PLAN** 

Scale @ A1 size Dec '20 1:100

Drawing N°

HSB-AA-ALL-00-DR-A-0200