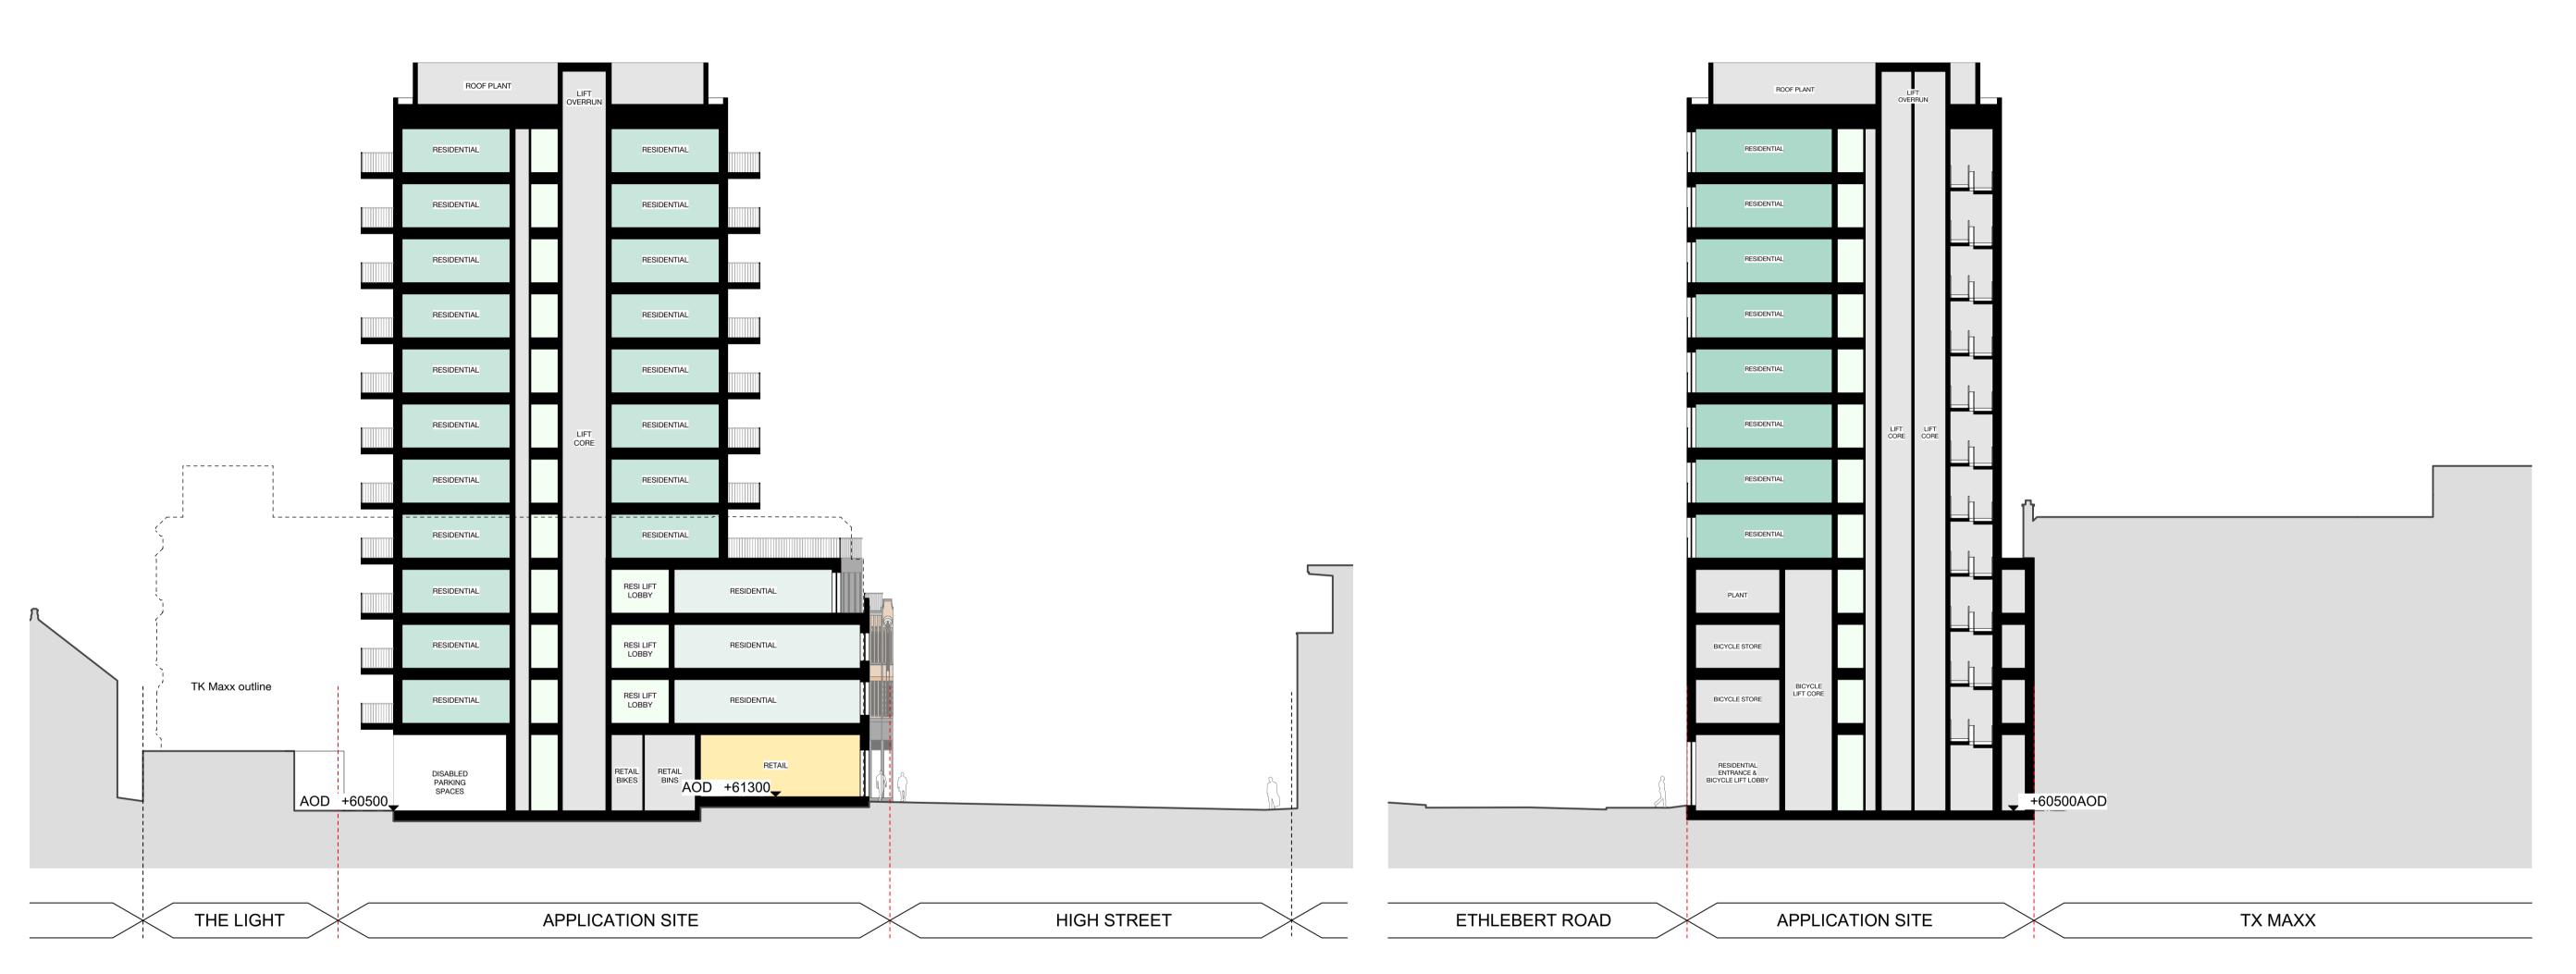

PROPOSED - Section AA Scale: 1:200

PROPOSED - Section BB Scale: 1:200

General notes

All setting out must be checked on site All levels must be checked on site and refer to Ordnance Datum Newlyn unless alternative Datum given All fixings and weatherings must be checked on site All dimensions must be checked on site This drawing must not be scaled

Client approval

Construction

S2 Estates

Project title

A2941 High Street Bromley

Drawing title

**SECTIONS AA & BB** 

Scale @ A1 size

Nov '20 1:200

Drawing N°

HSB-AA-ALL-XX-DR-A-0300

Status & Revision

R7

Assael

Assael Architecture Limited 123 Upper Richmond Road London SW15 2TL

**)** +44 (0)20 7736 7744 www.assael.co.uk