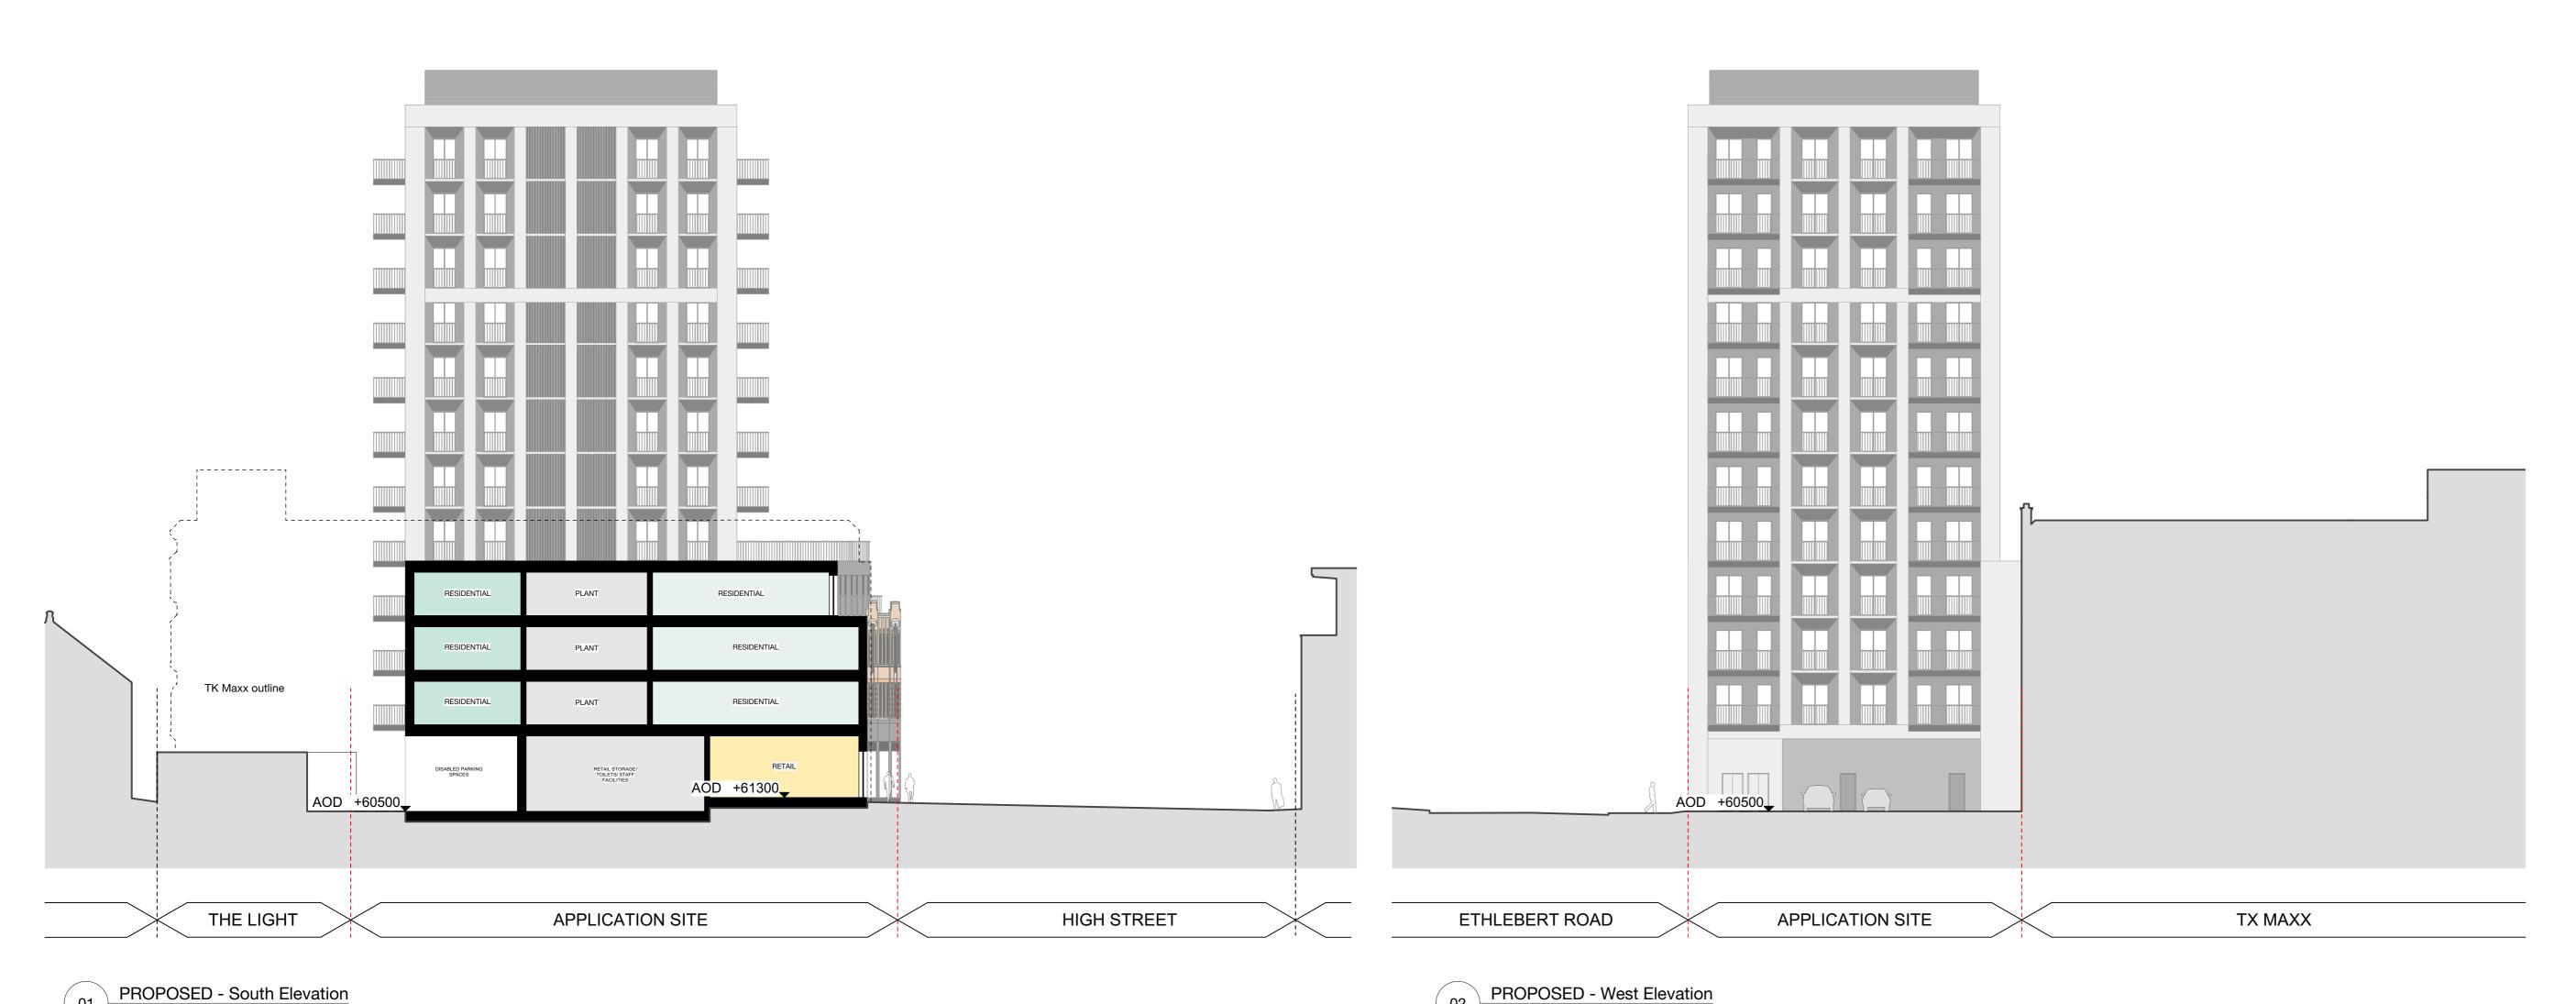

Scale: 1:200

PROPOSED - West Elevation
Scale: 1:200

General notes

All setting out must be checked on site
All levels must be checked on site and refer to
Ordnance Datum Newlyn unless alternative Datum given
All fixings and weatherings must be checked on site
All dimensions must be checked on site
This drawing must not be scaled
This drawing must be read in conjunction with all other
relevant drawings, specification clauses and current design risk

| Description | Planning | Pla

Client

S2 Estates

Project title

A2941 High Street Bromley

Drawing title

**SOUTH & WEST ELEVATIONS** 

Scale @ A1 size Date