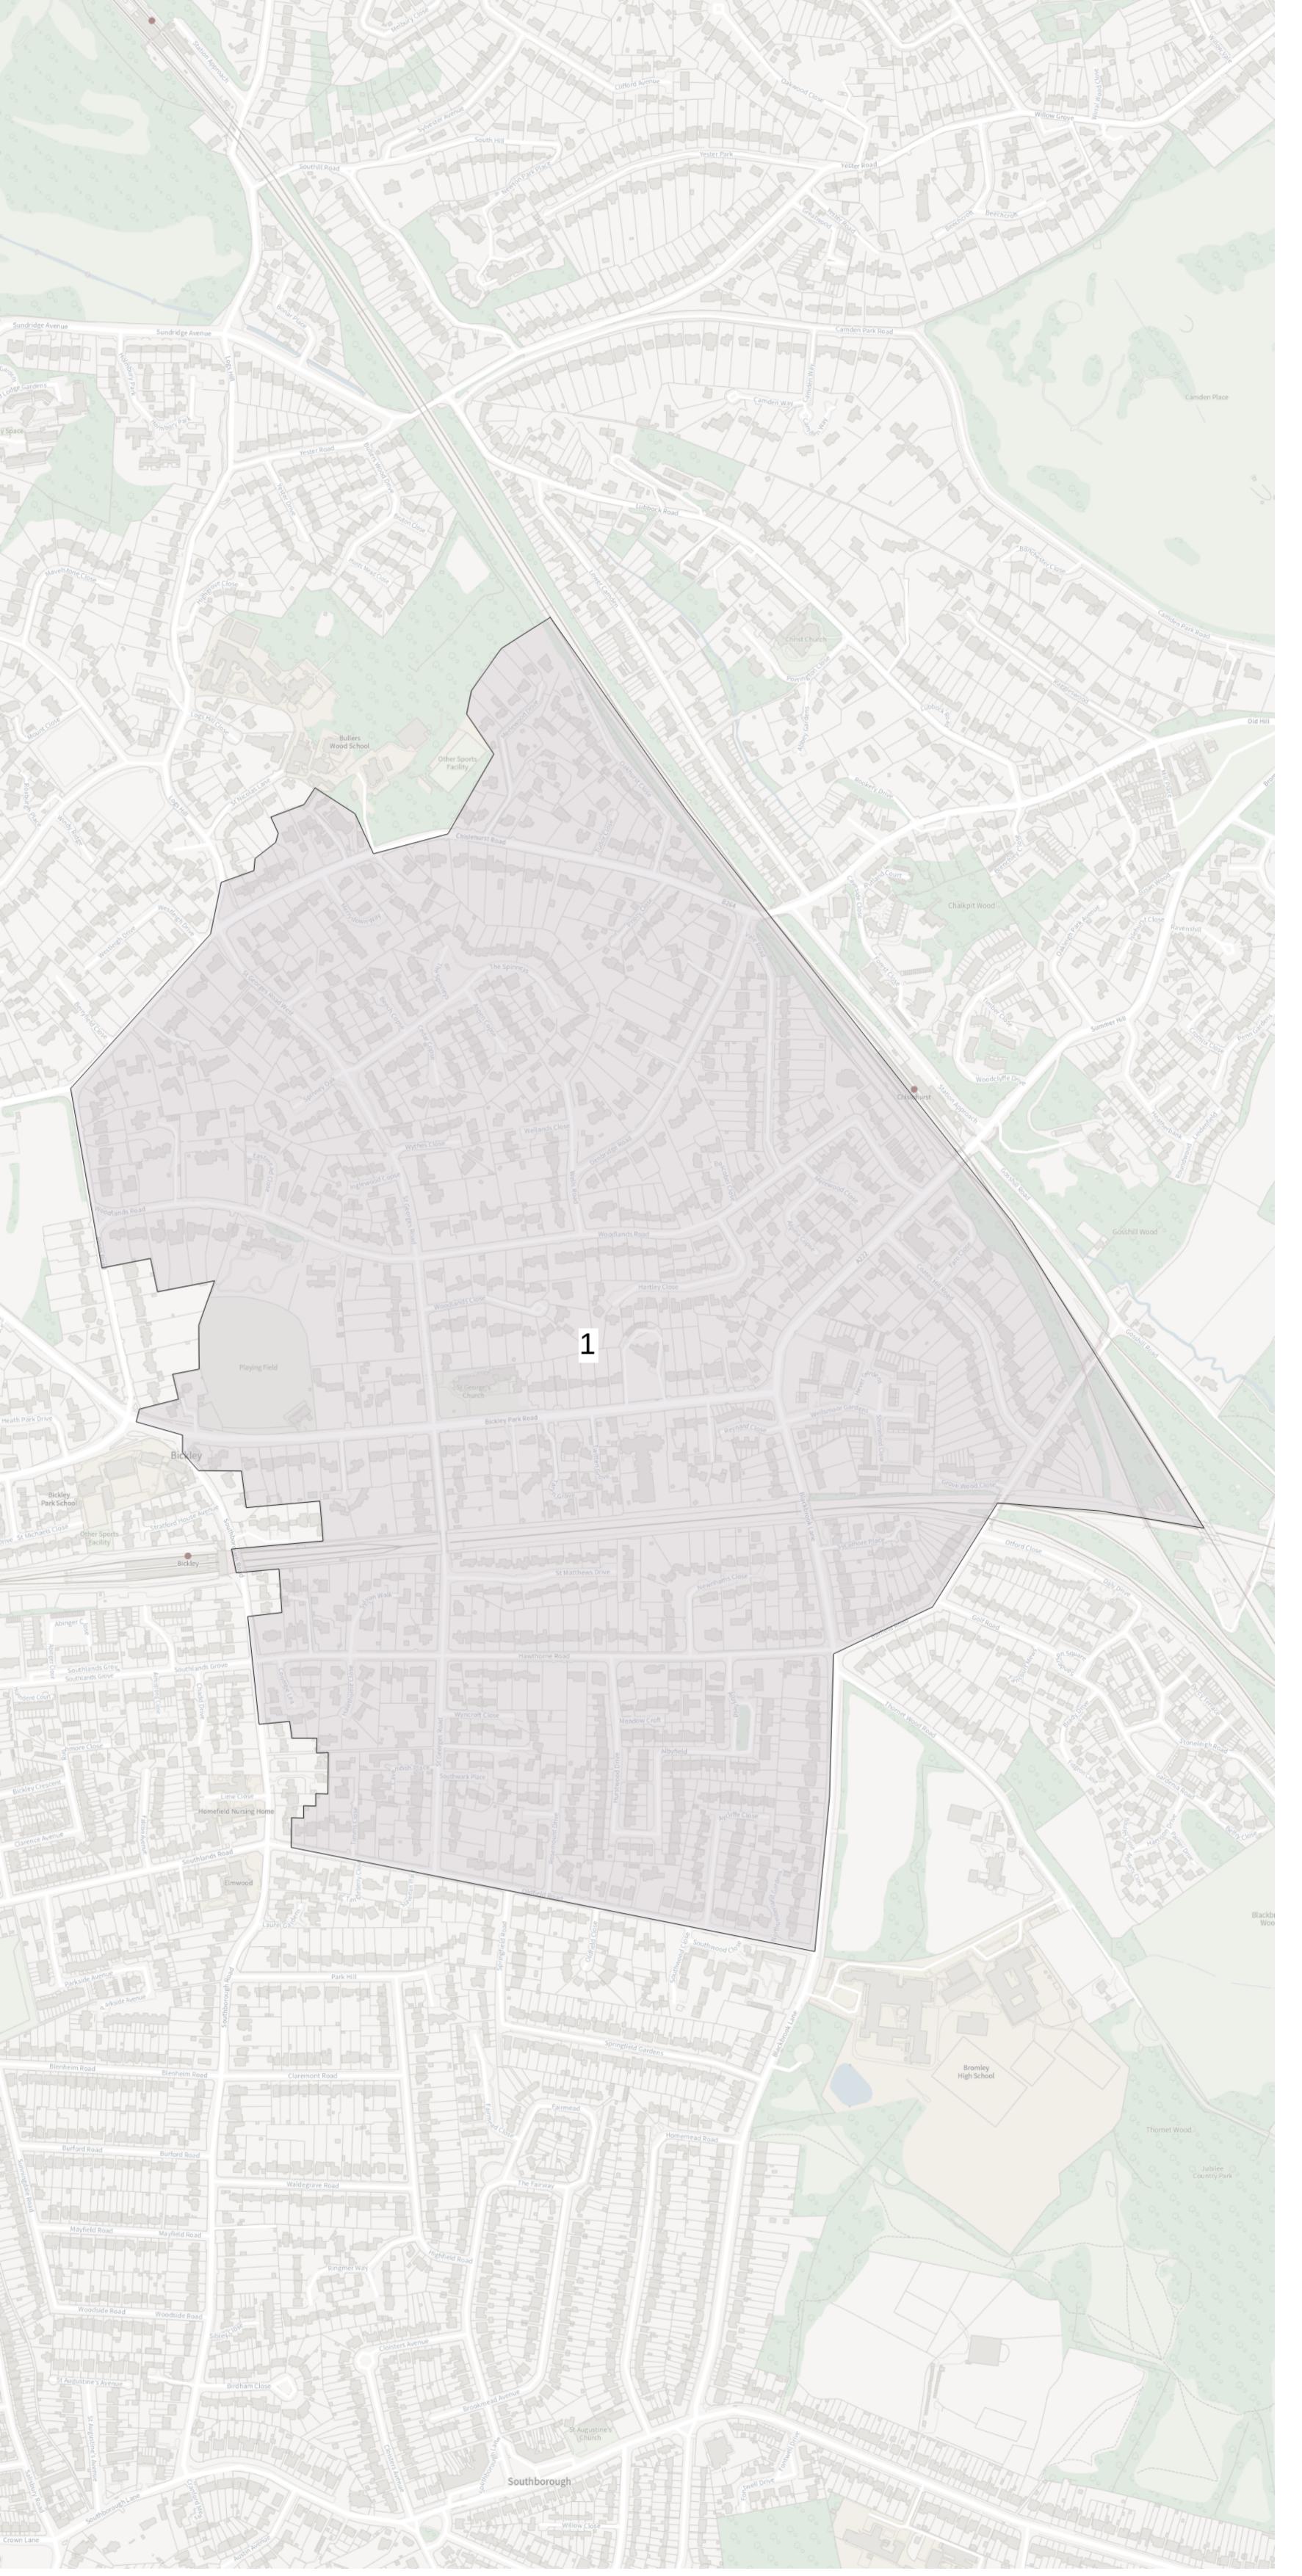

Polling stations:

St George's Bickley CESchool

Ward:

Bickley & Sundridge Parliamentary

**Constituency:** 

**Bromley & Biggin Hill** 

Property count:

1198