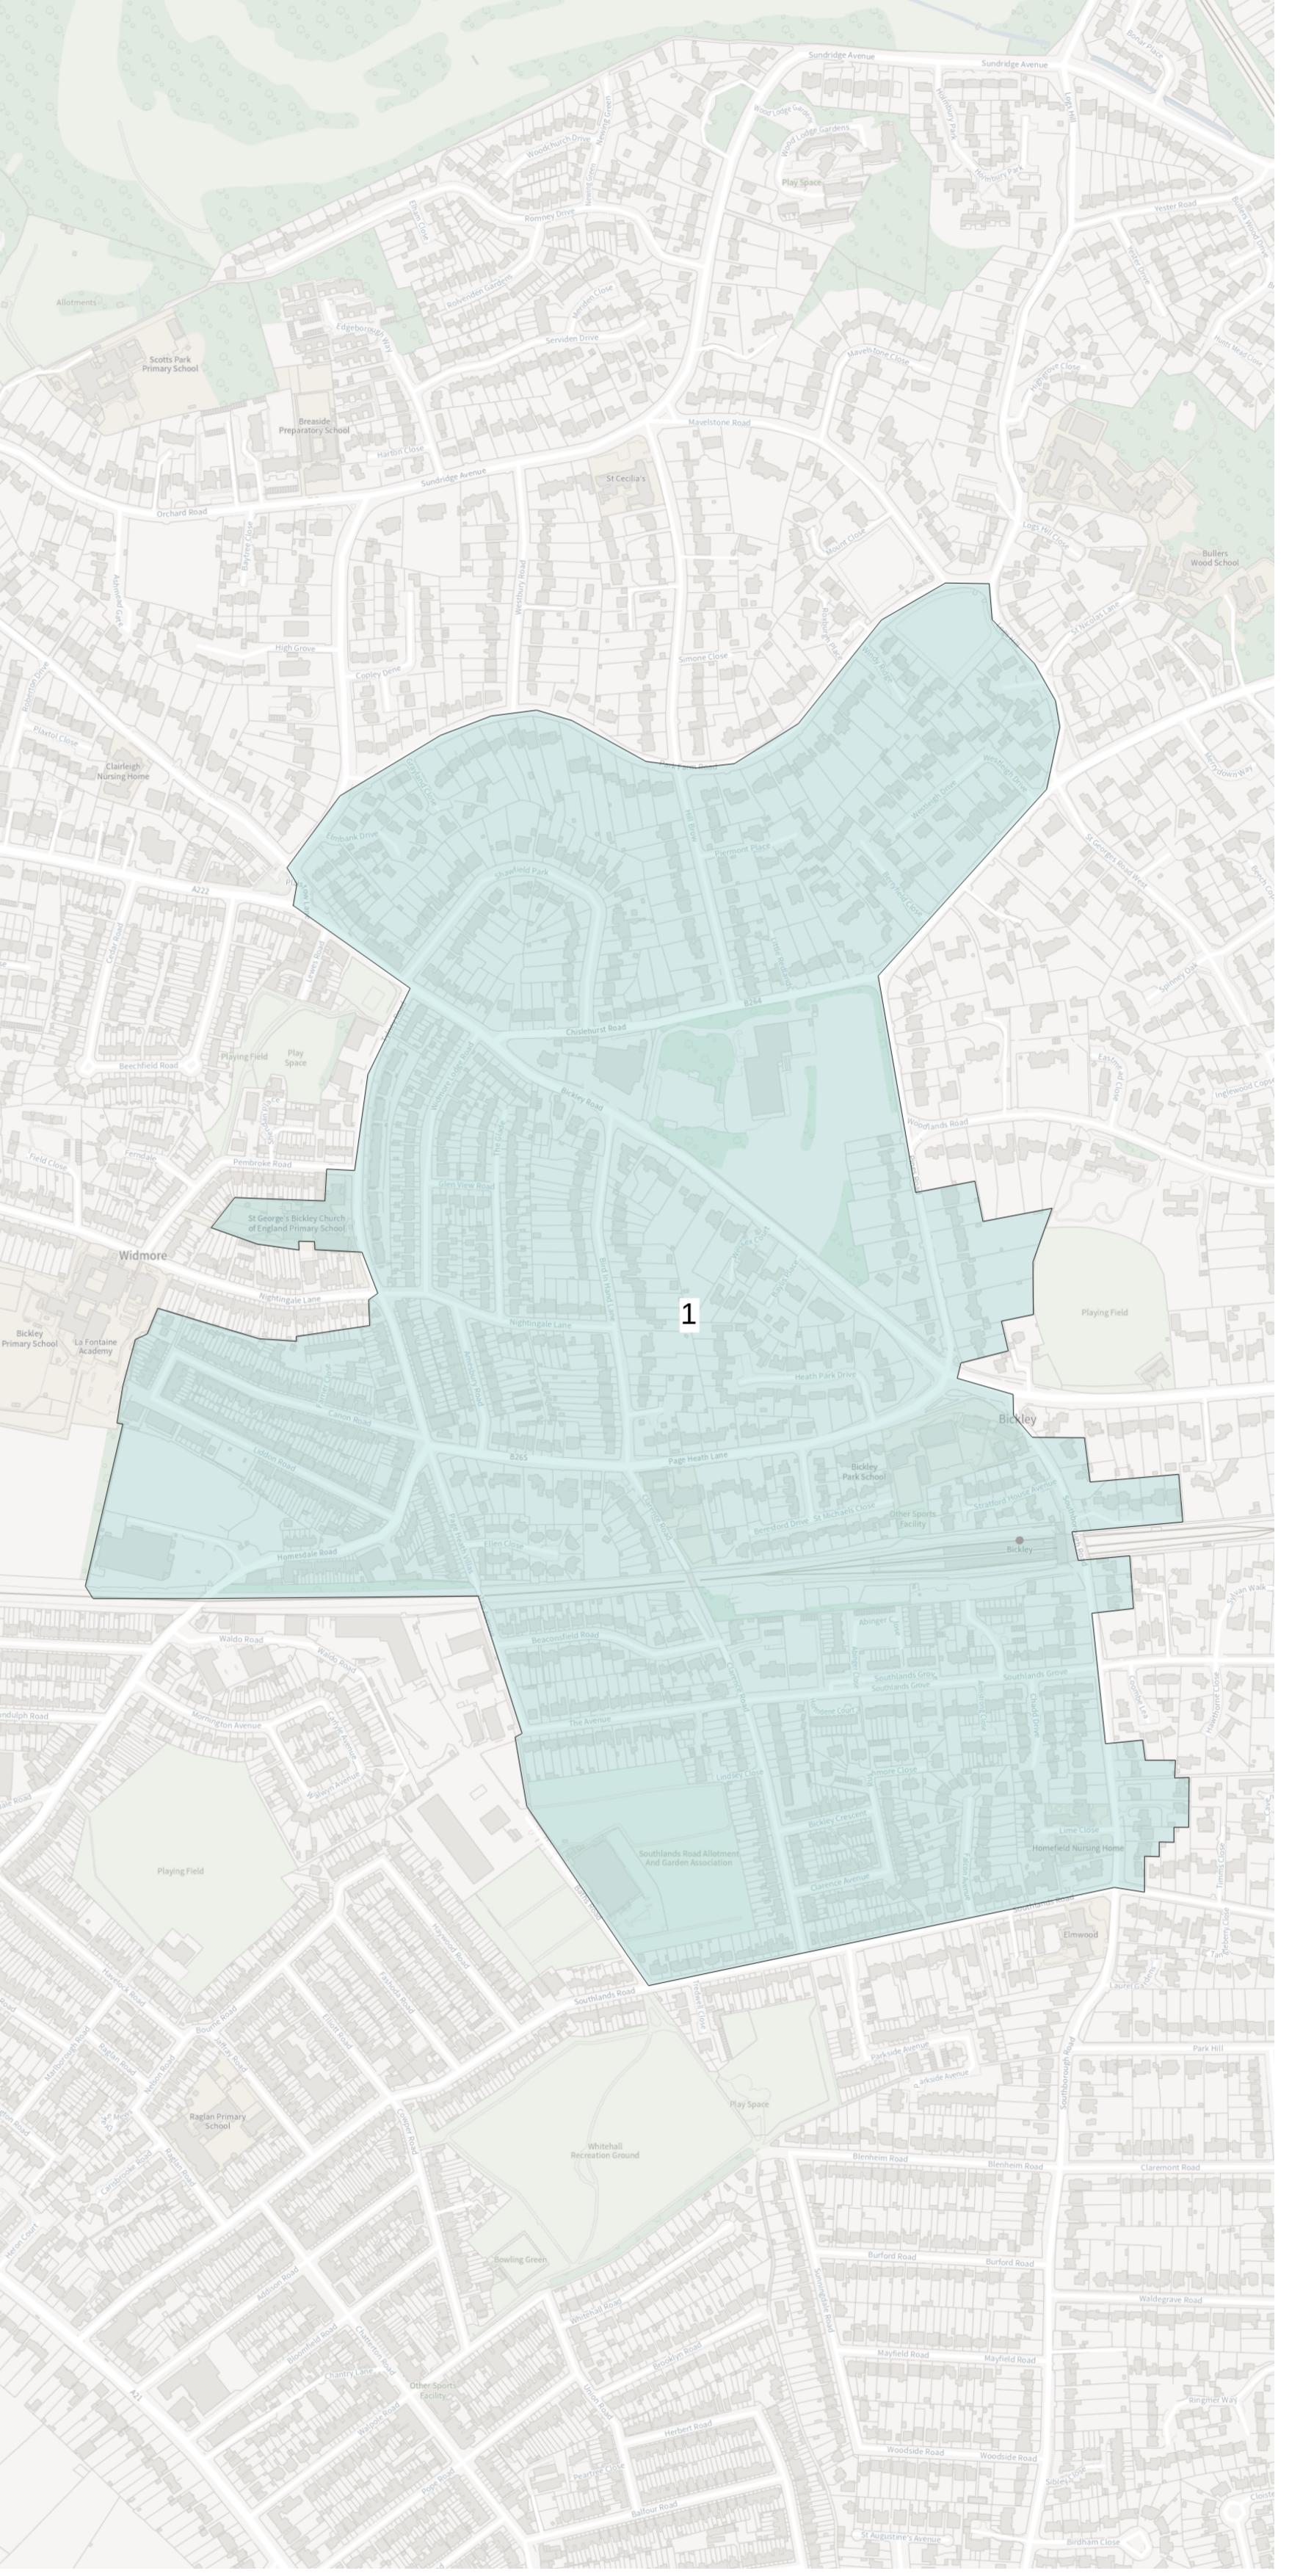

- St Michael's Hall (known as The Scout Hut)

Ward:

Bickley & Sundridge

**Parliamentary** 

**Constituency:** 

**Bromley & Biggin Hill** 

Property count:

1633