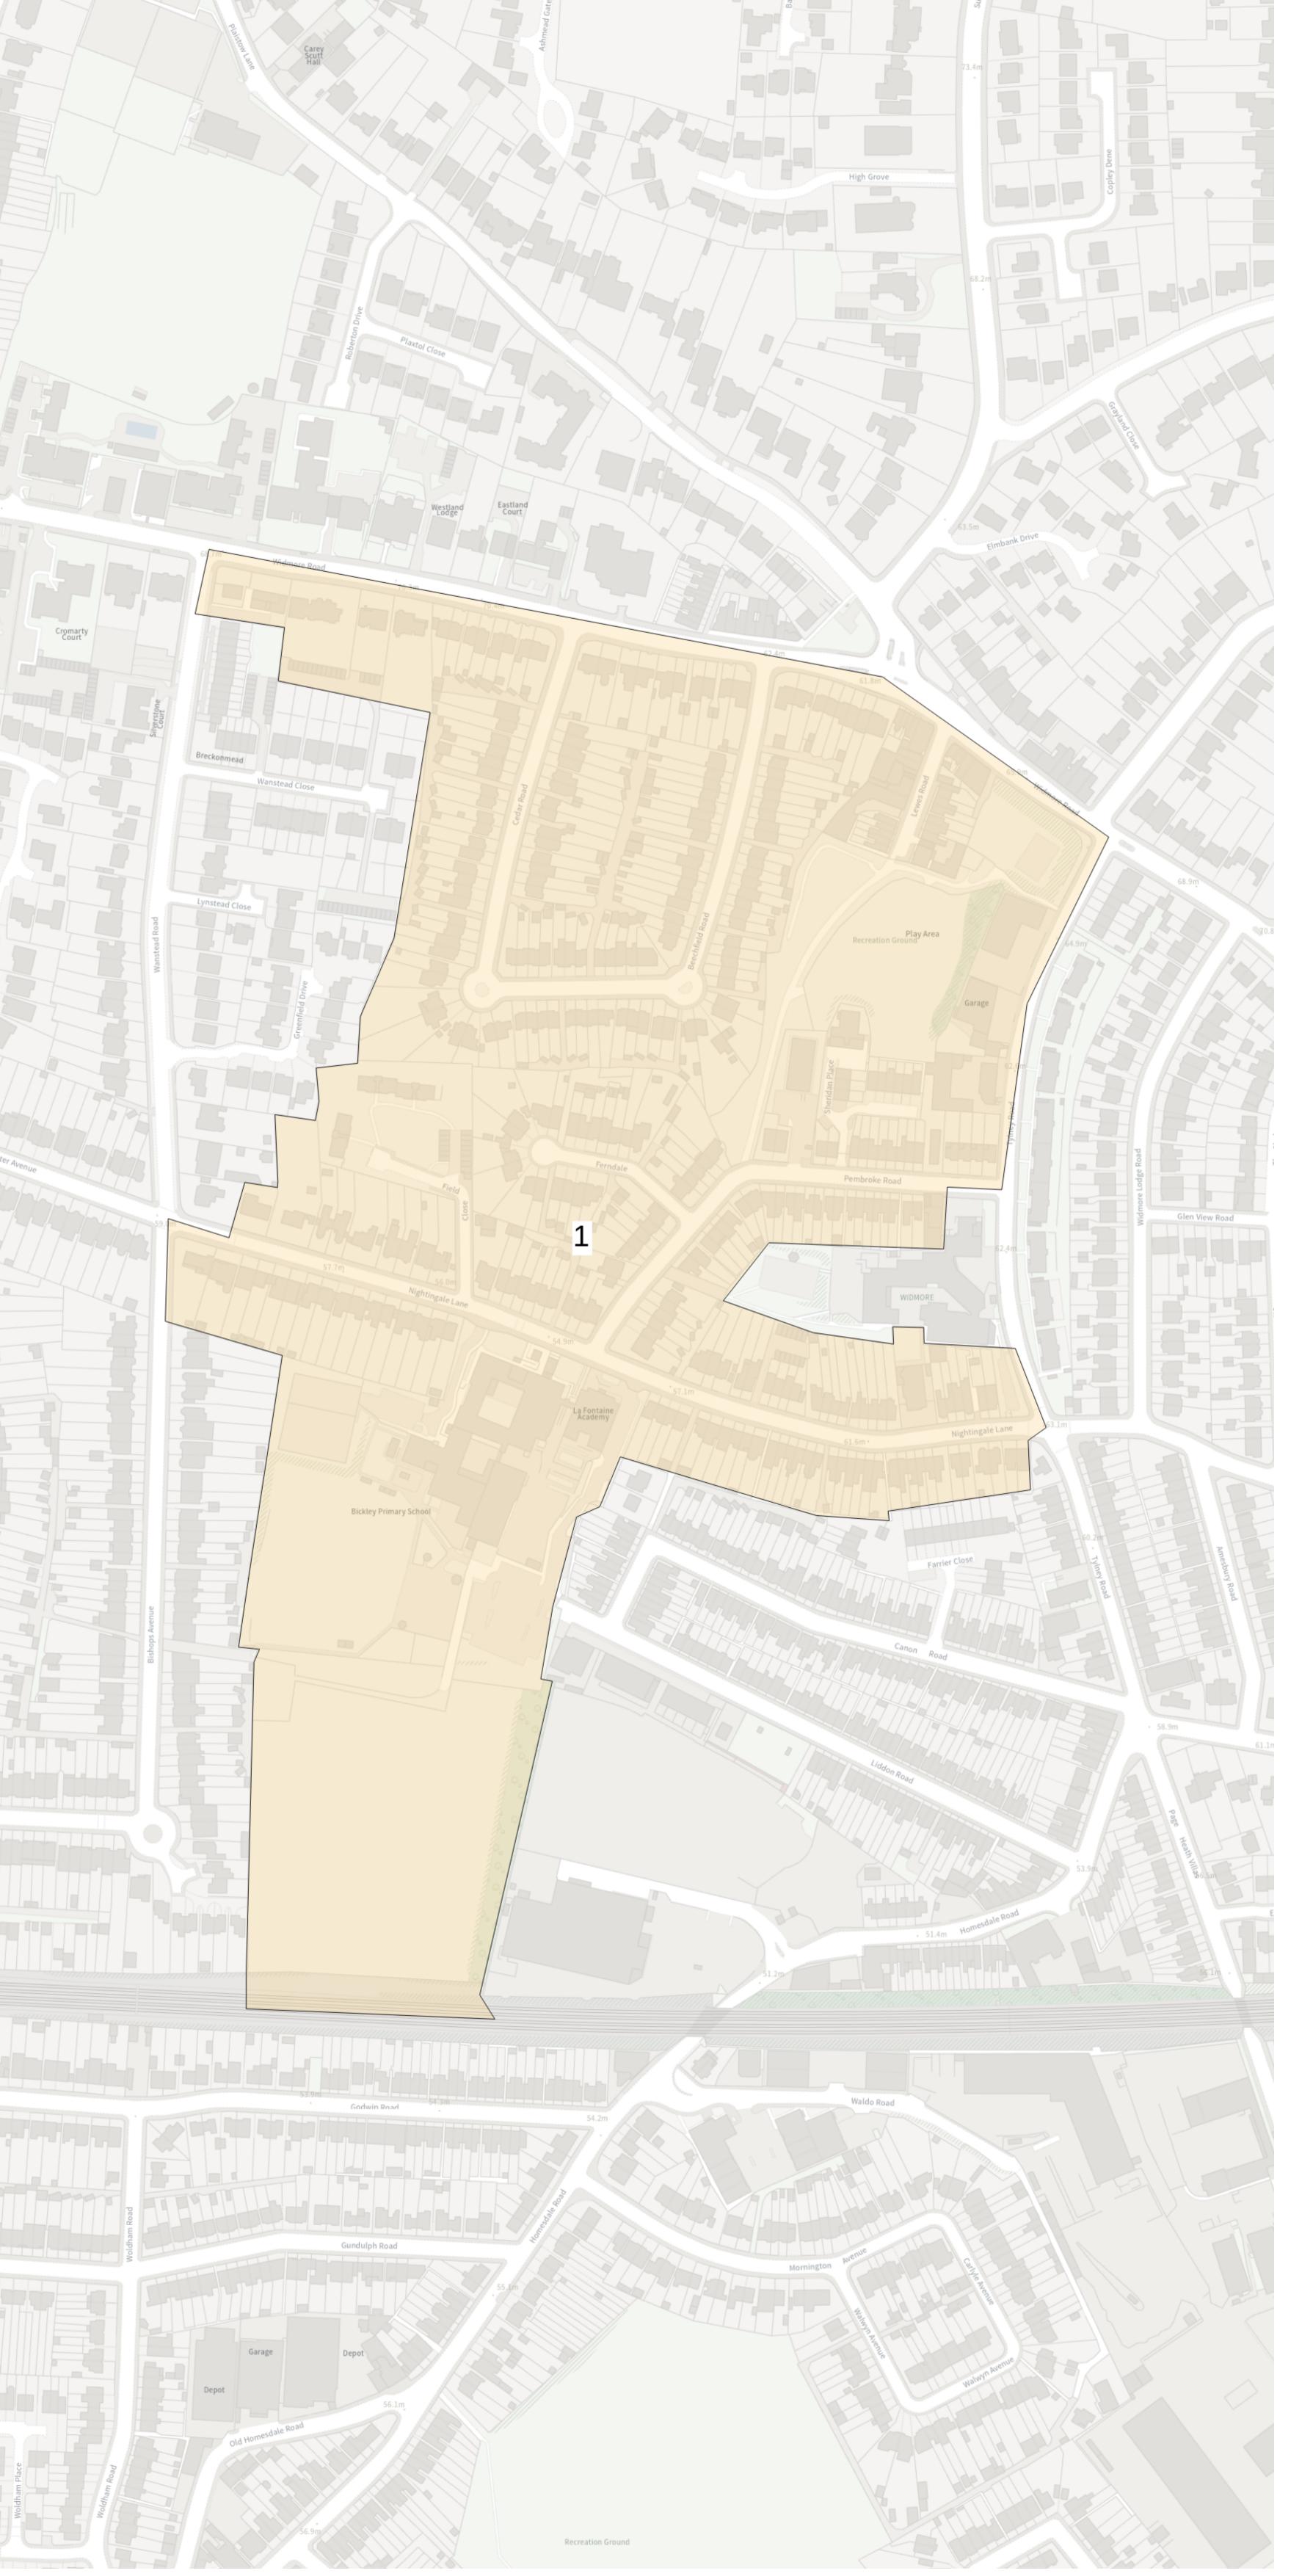

Ward:

Bickley & Sundridge

**Parliamentary** 

**Constituency:** 

**Bromley & Biggin Hill** 

Property count:

415

Polling stations: