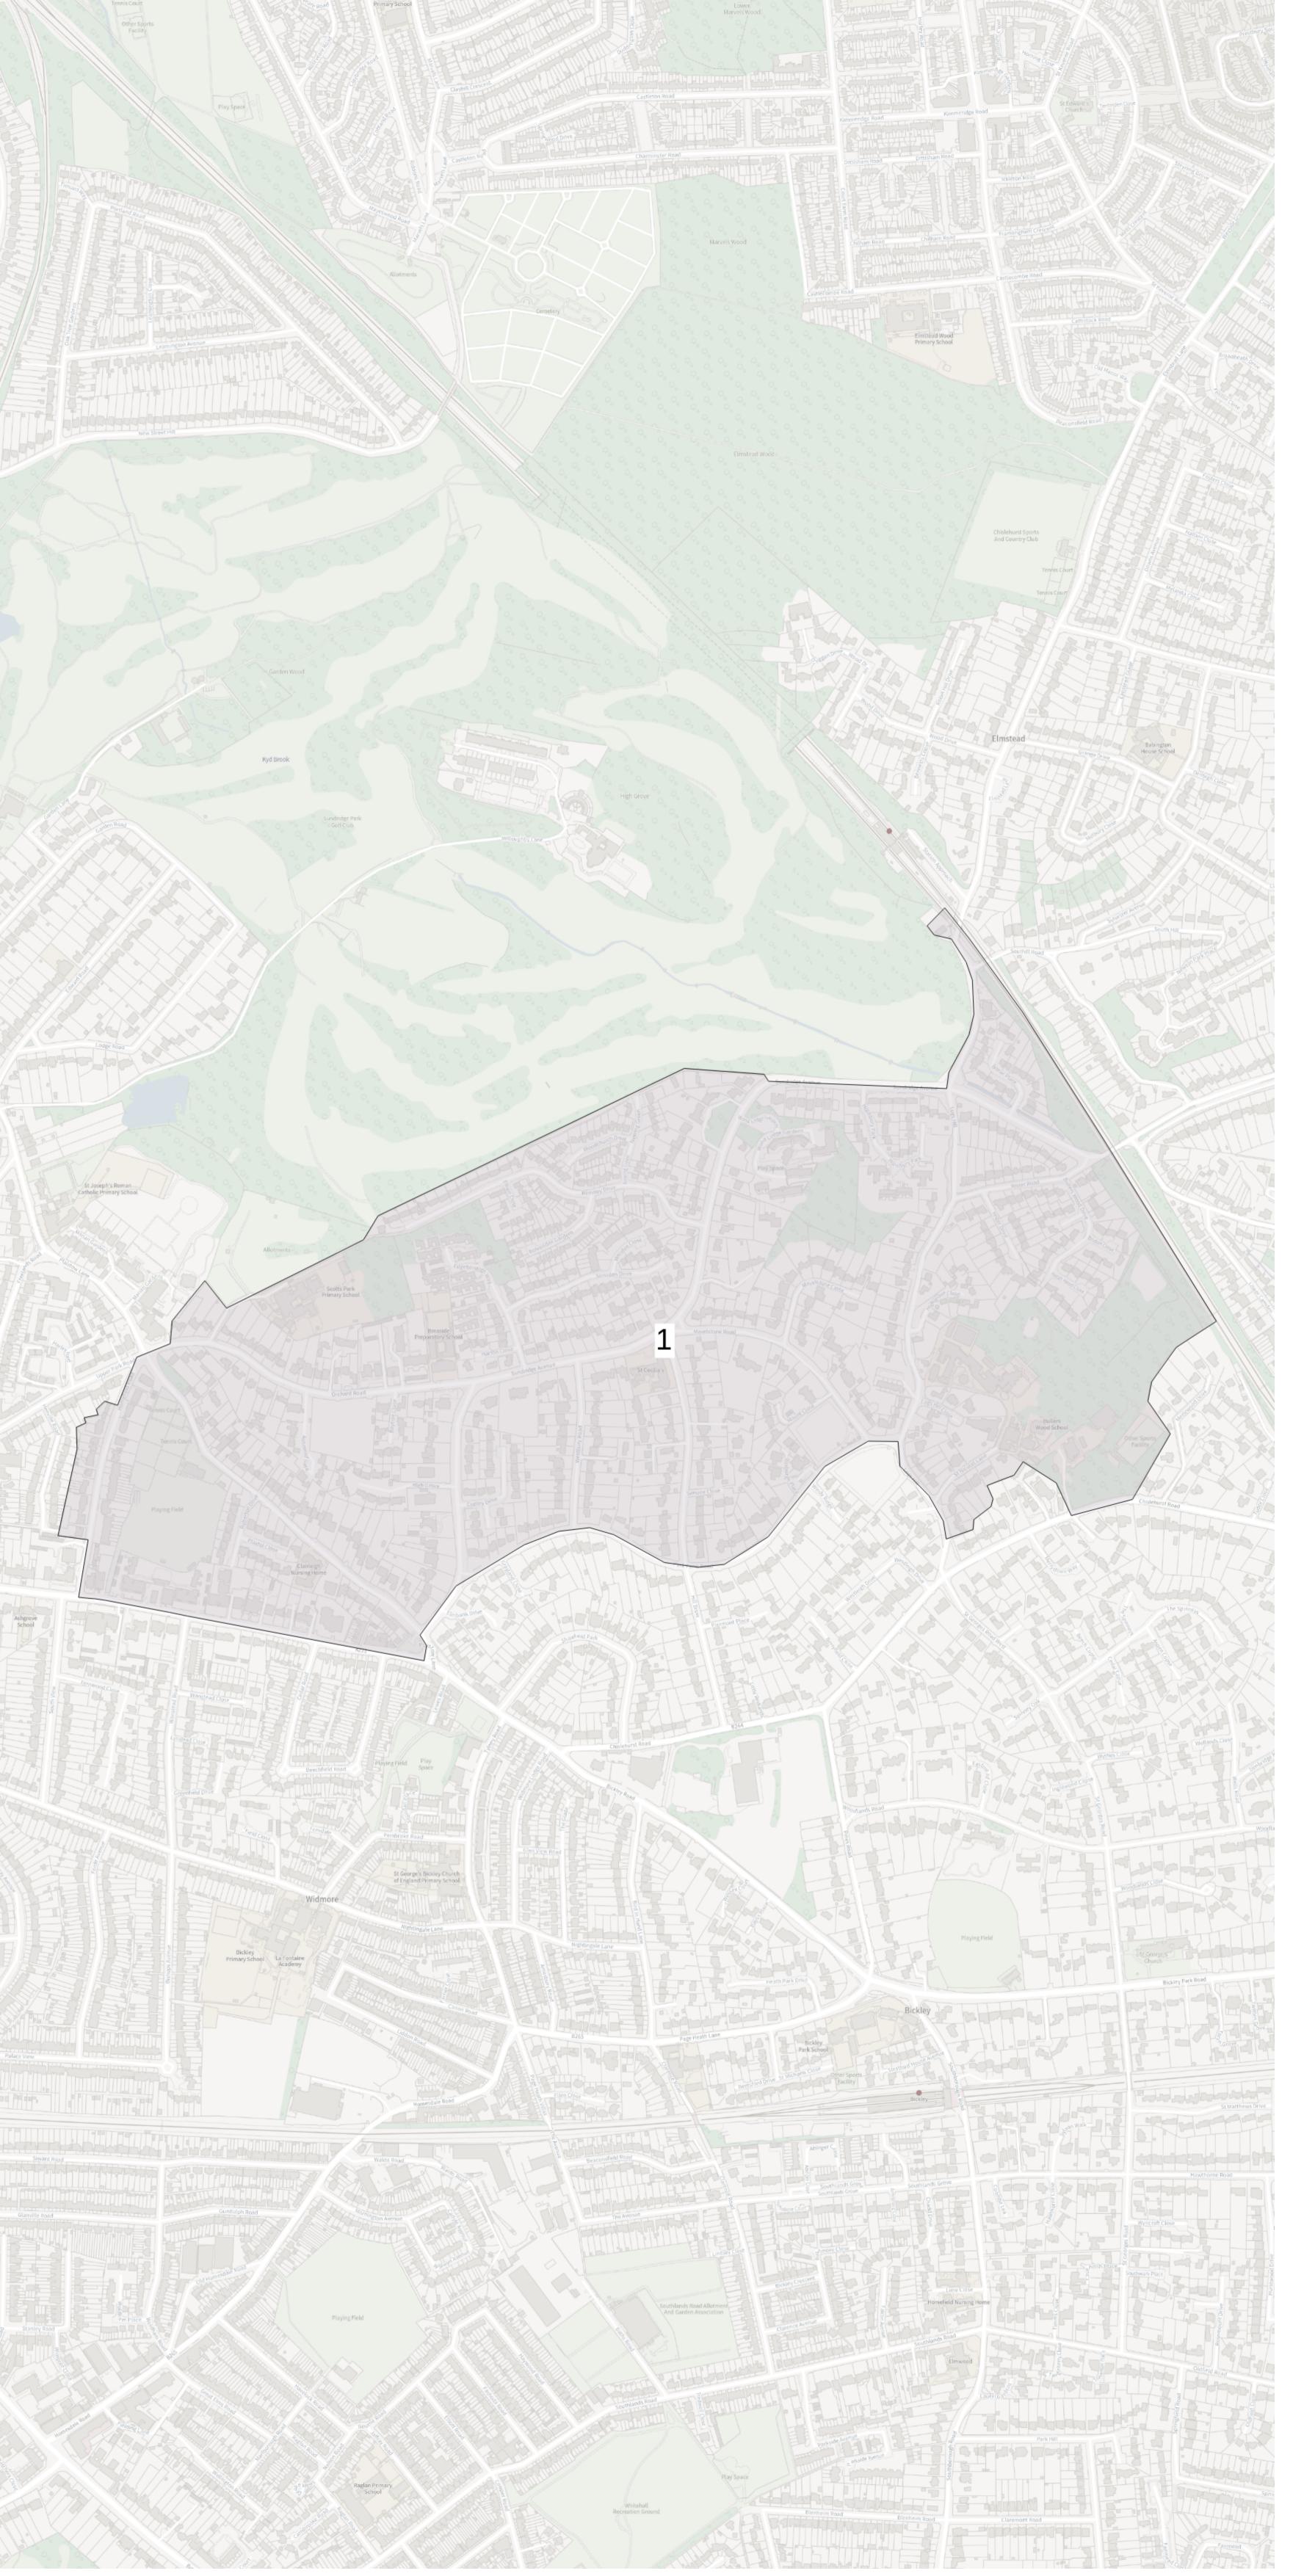

Ward:

Bickley & Sundridge Parliamentary

**Constituency:** 

**Bromley & Biggin Hill** 

Property count:

1310

Polling stations:

Scotts Park PrimarySchool