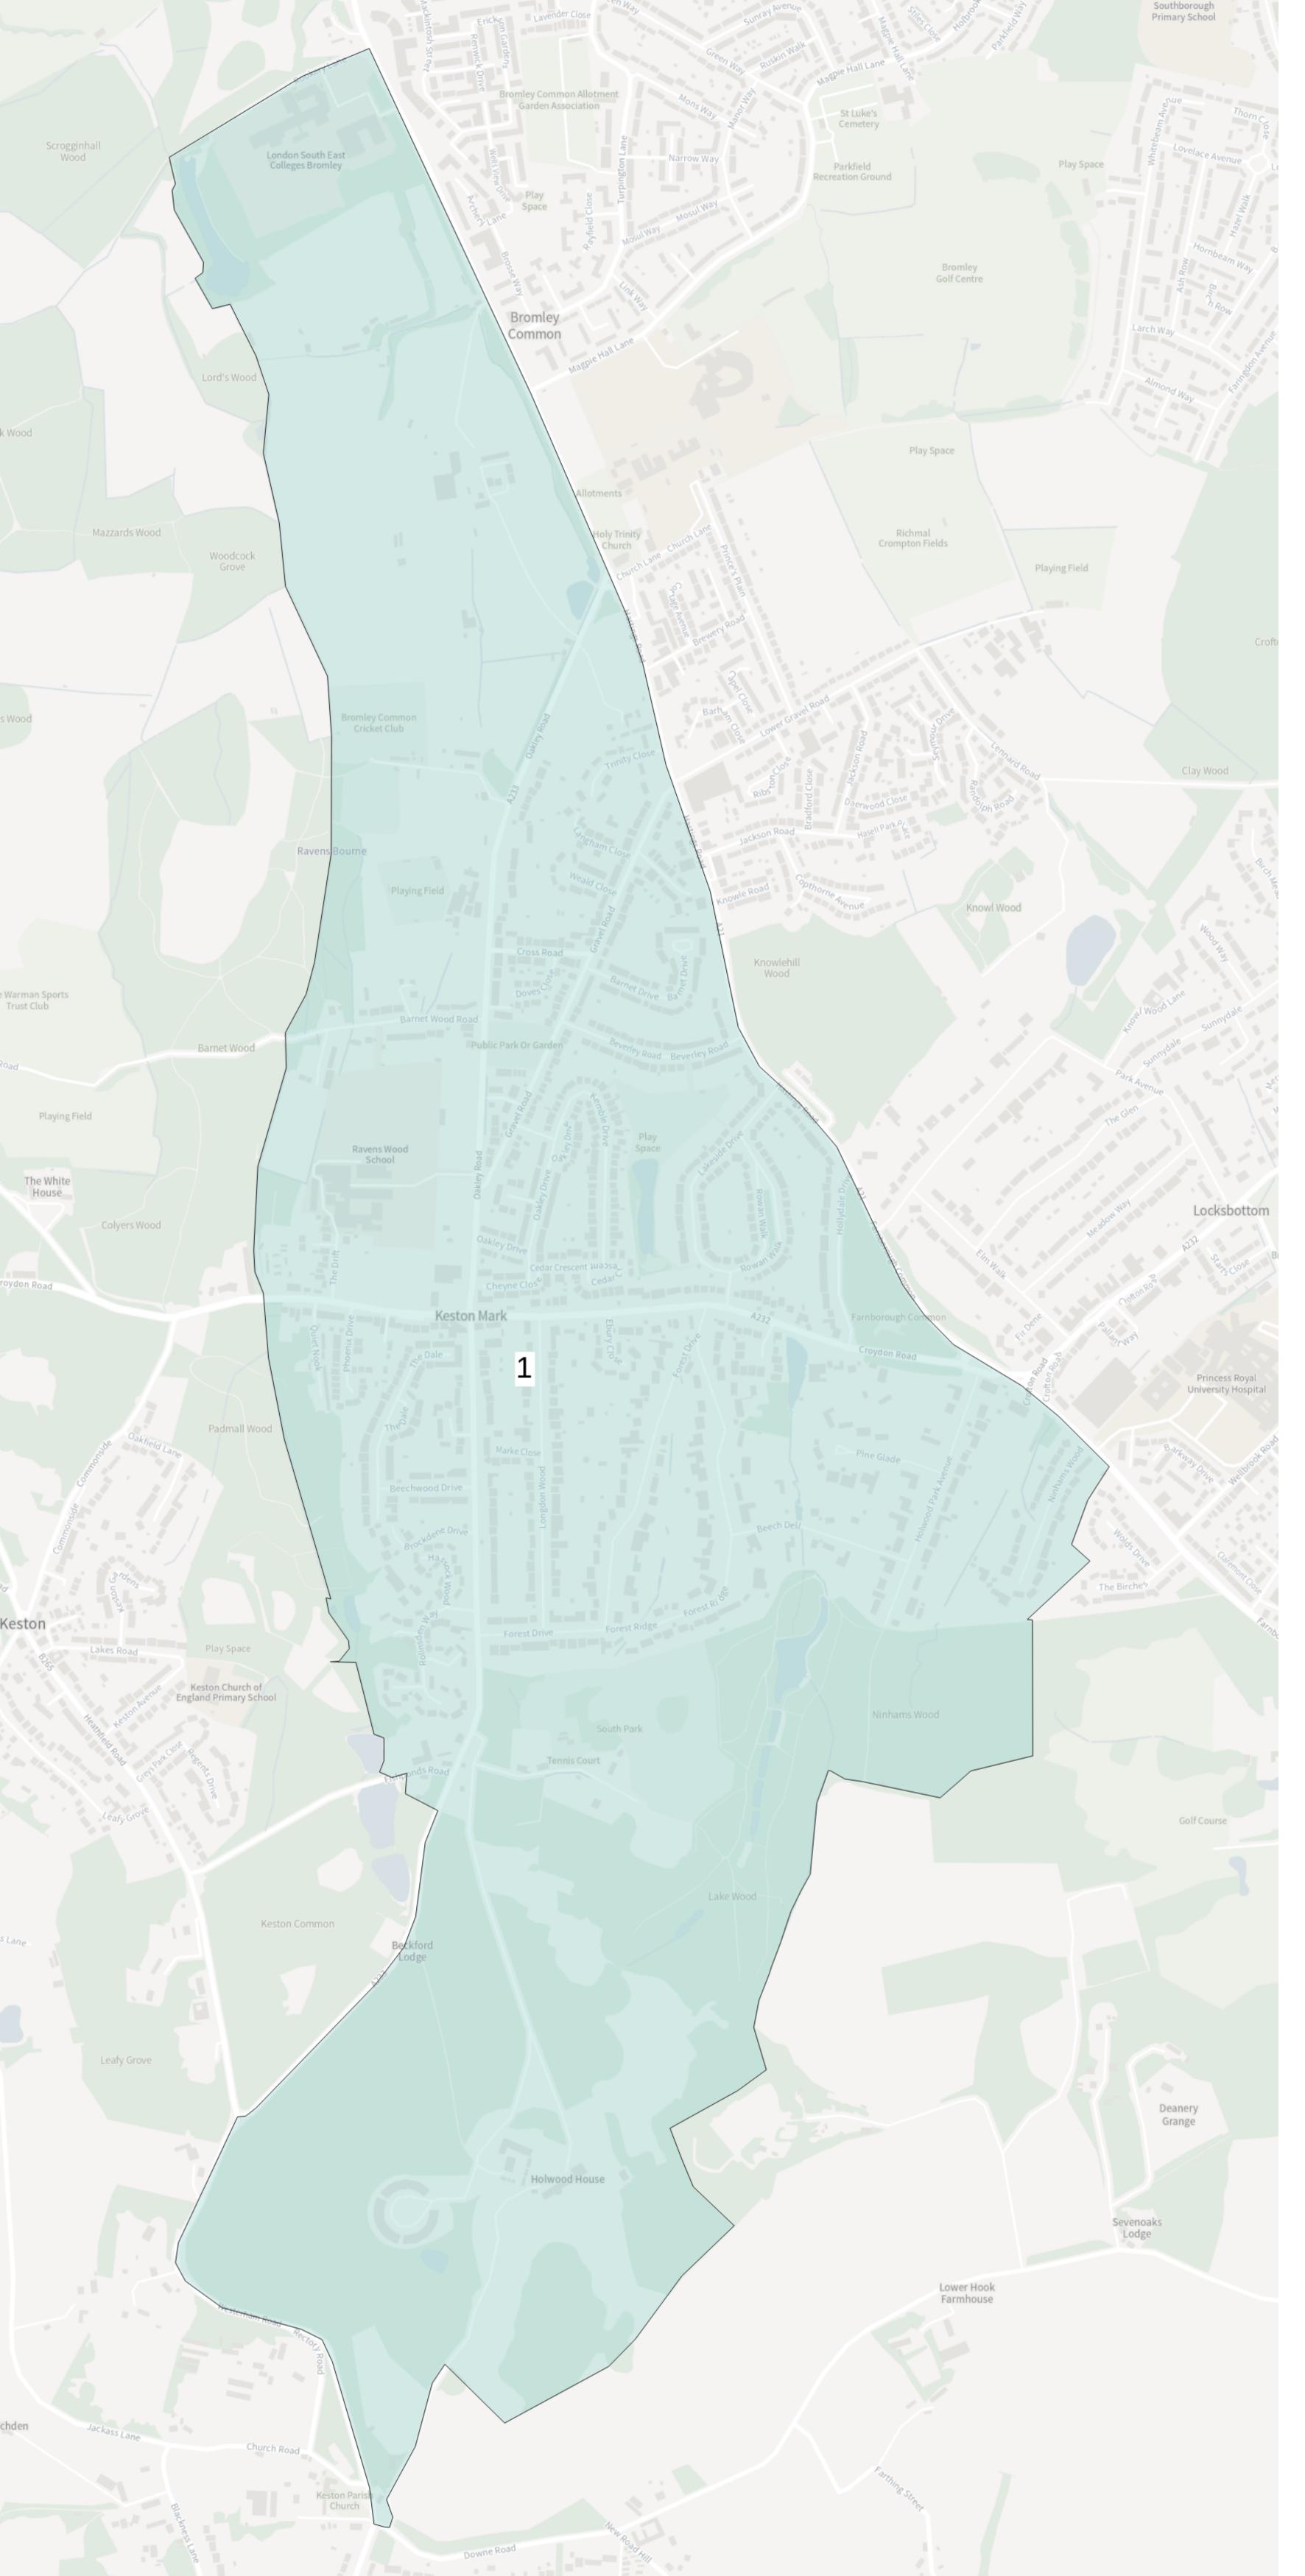

Property count:

1441

Polling stations:

- Bromley Common Baptist Church

Ward:

**Bromley Common &** 

Holwood

**Parliamentary** 