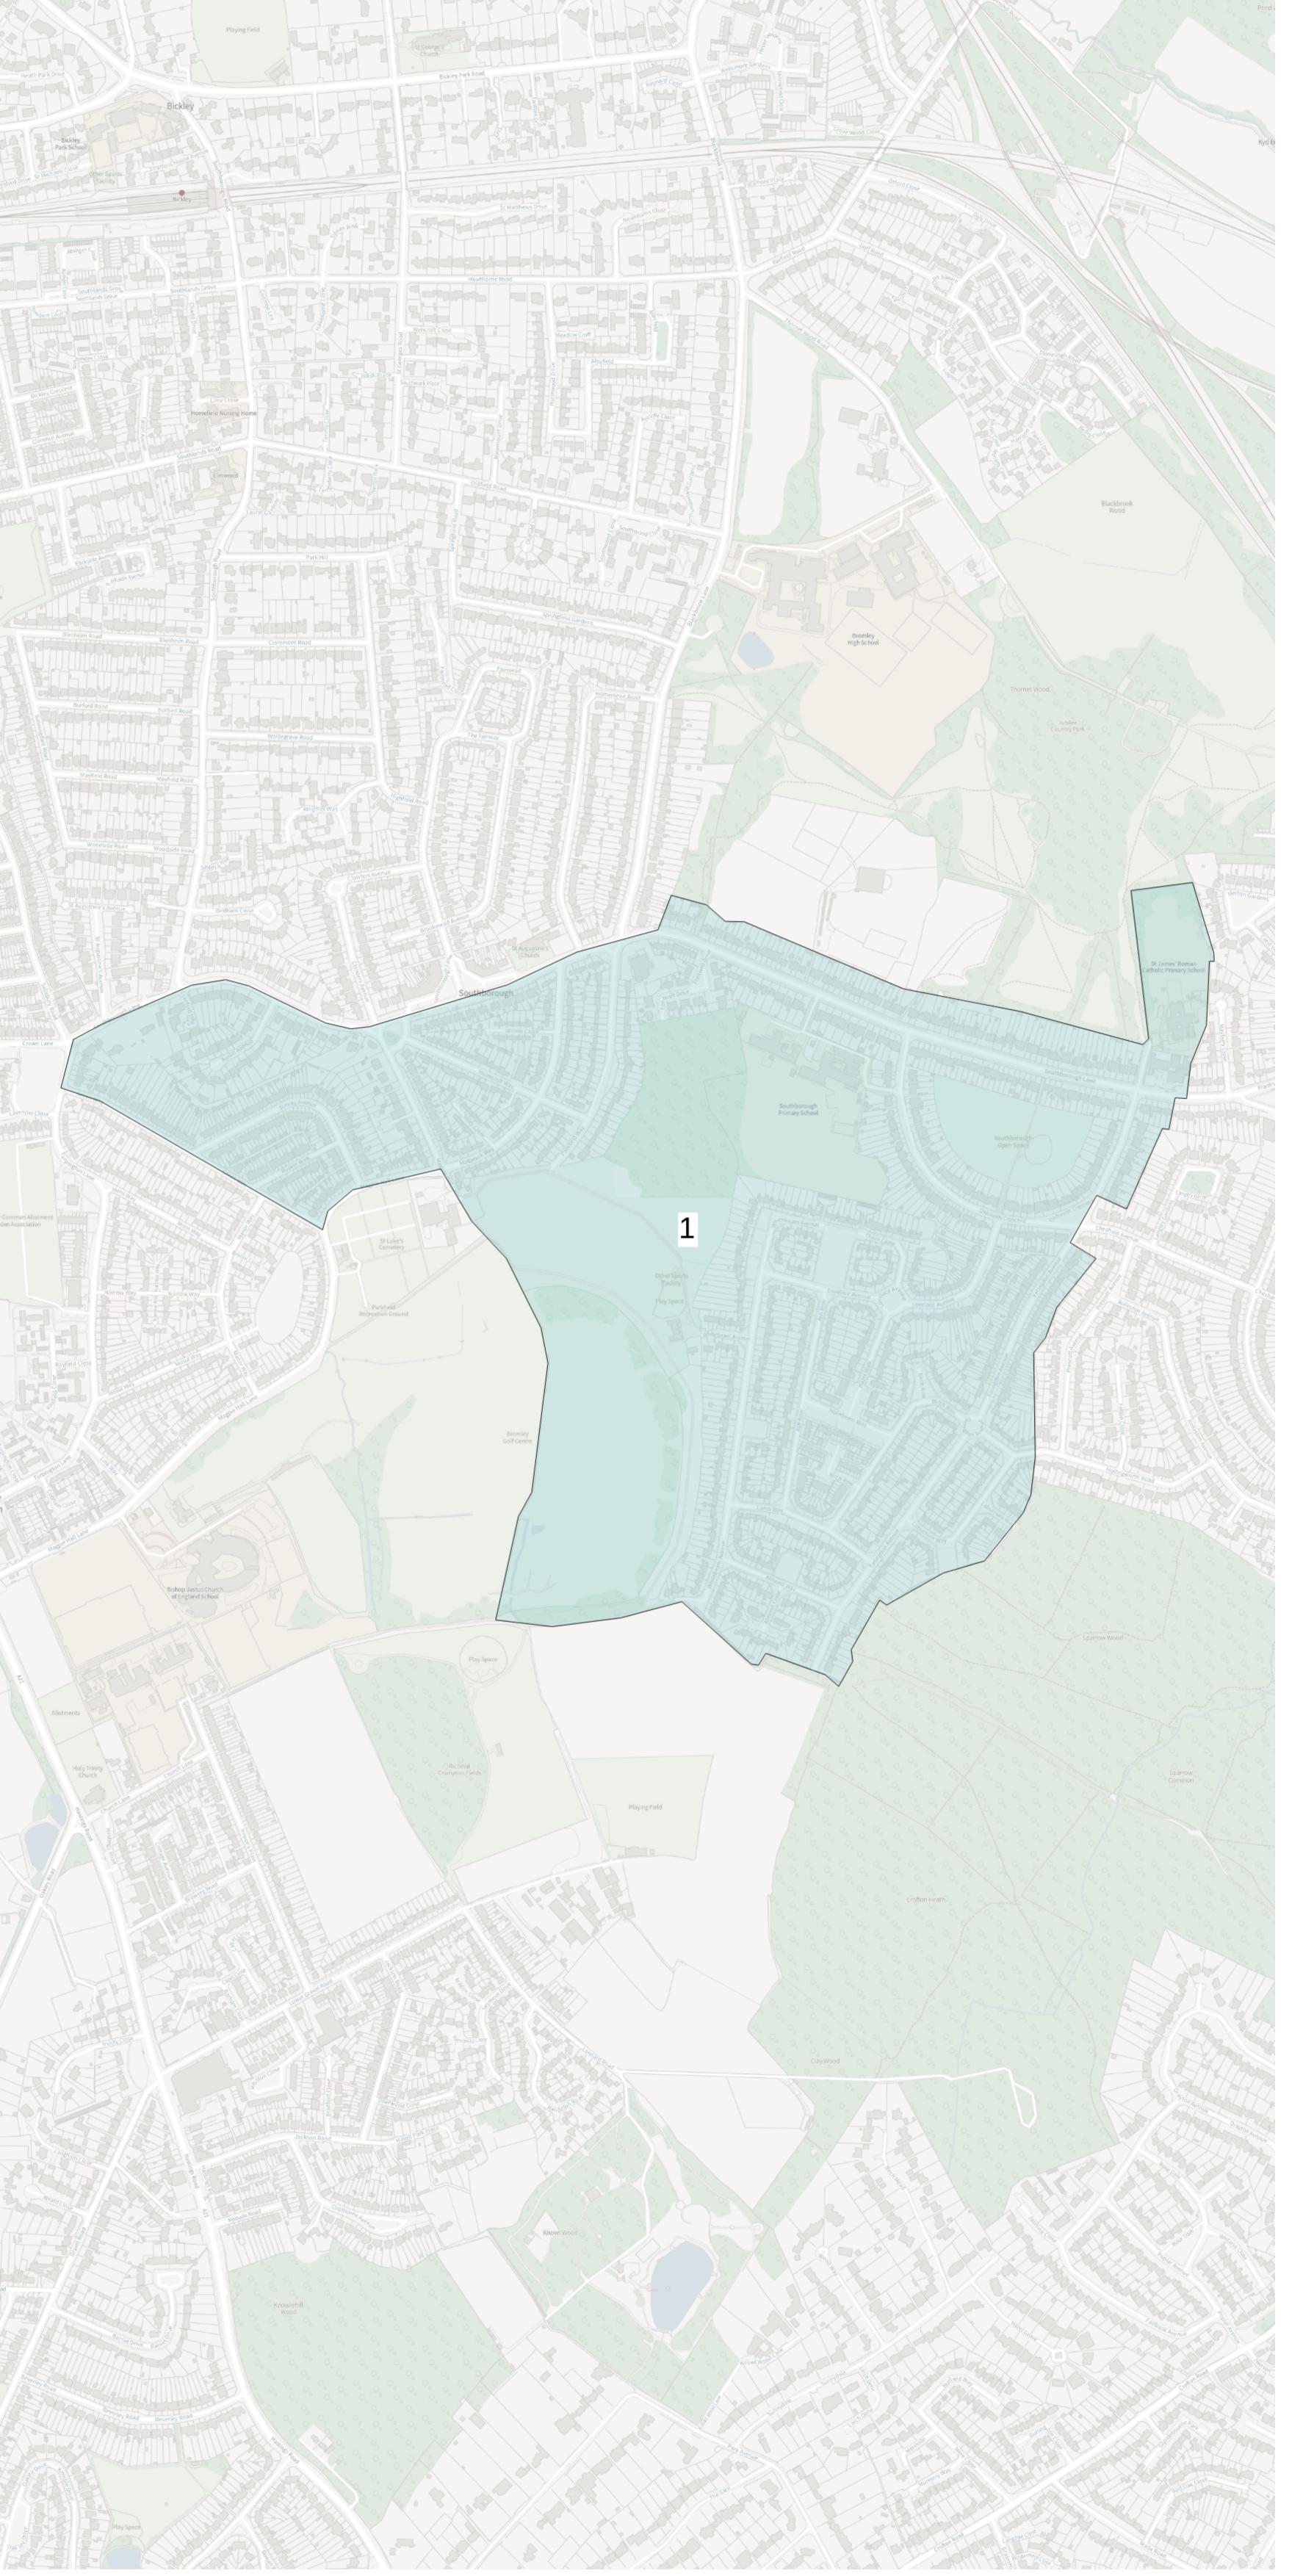

Holwood

**Parliamentary** 

**Constituency:** 

**Bromley & Biggin Hill** 

Property count:

**1534** 

Polling stations:

Southborough LaneBaptist Church Hall