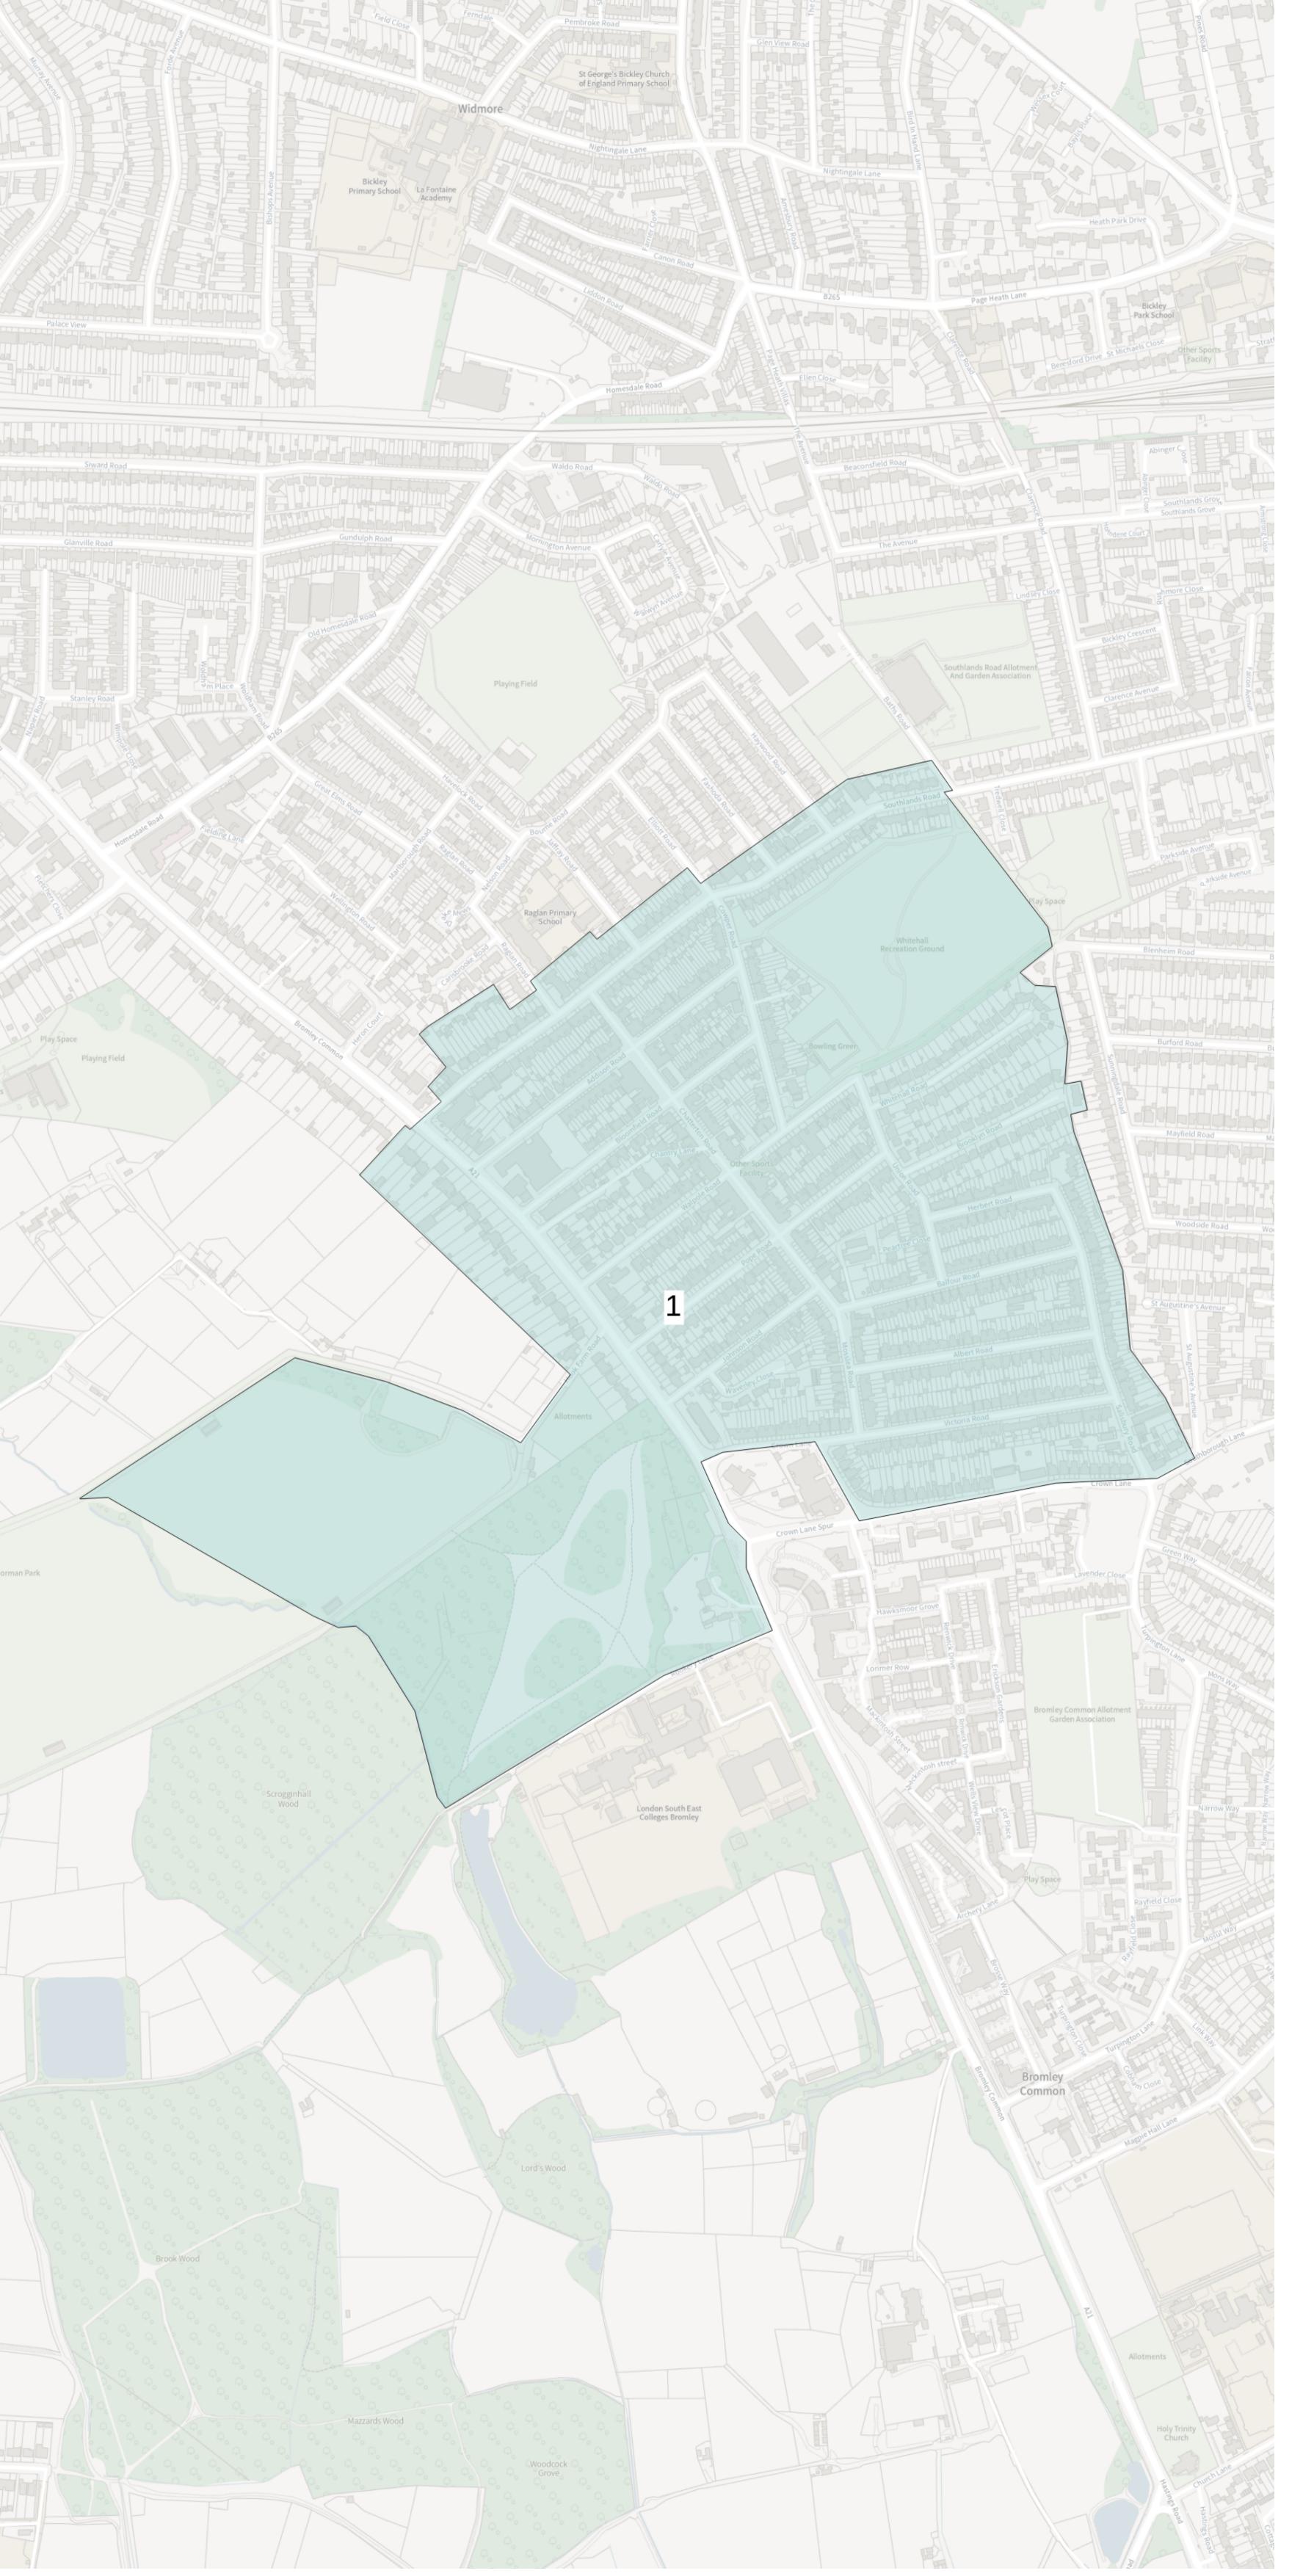

Ward:

**Bromley Common &** 

Holwood

**Parliamentary** 

**Constituency:** 

**Bromley & Biggin Hill** 

Property count:

**1540** 

Polling stations:

St Luke's BromleyChurch Hall

Ward:

**Bromley Common &** 

Holwood

**Parliamentary** 

**Constituency:** 

**Bromley & Biggin Hill** 