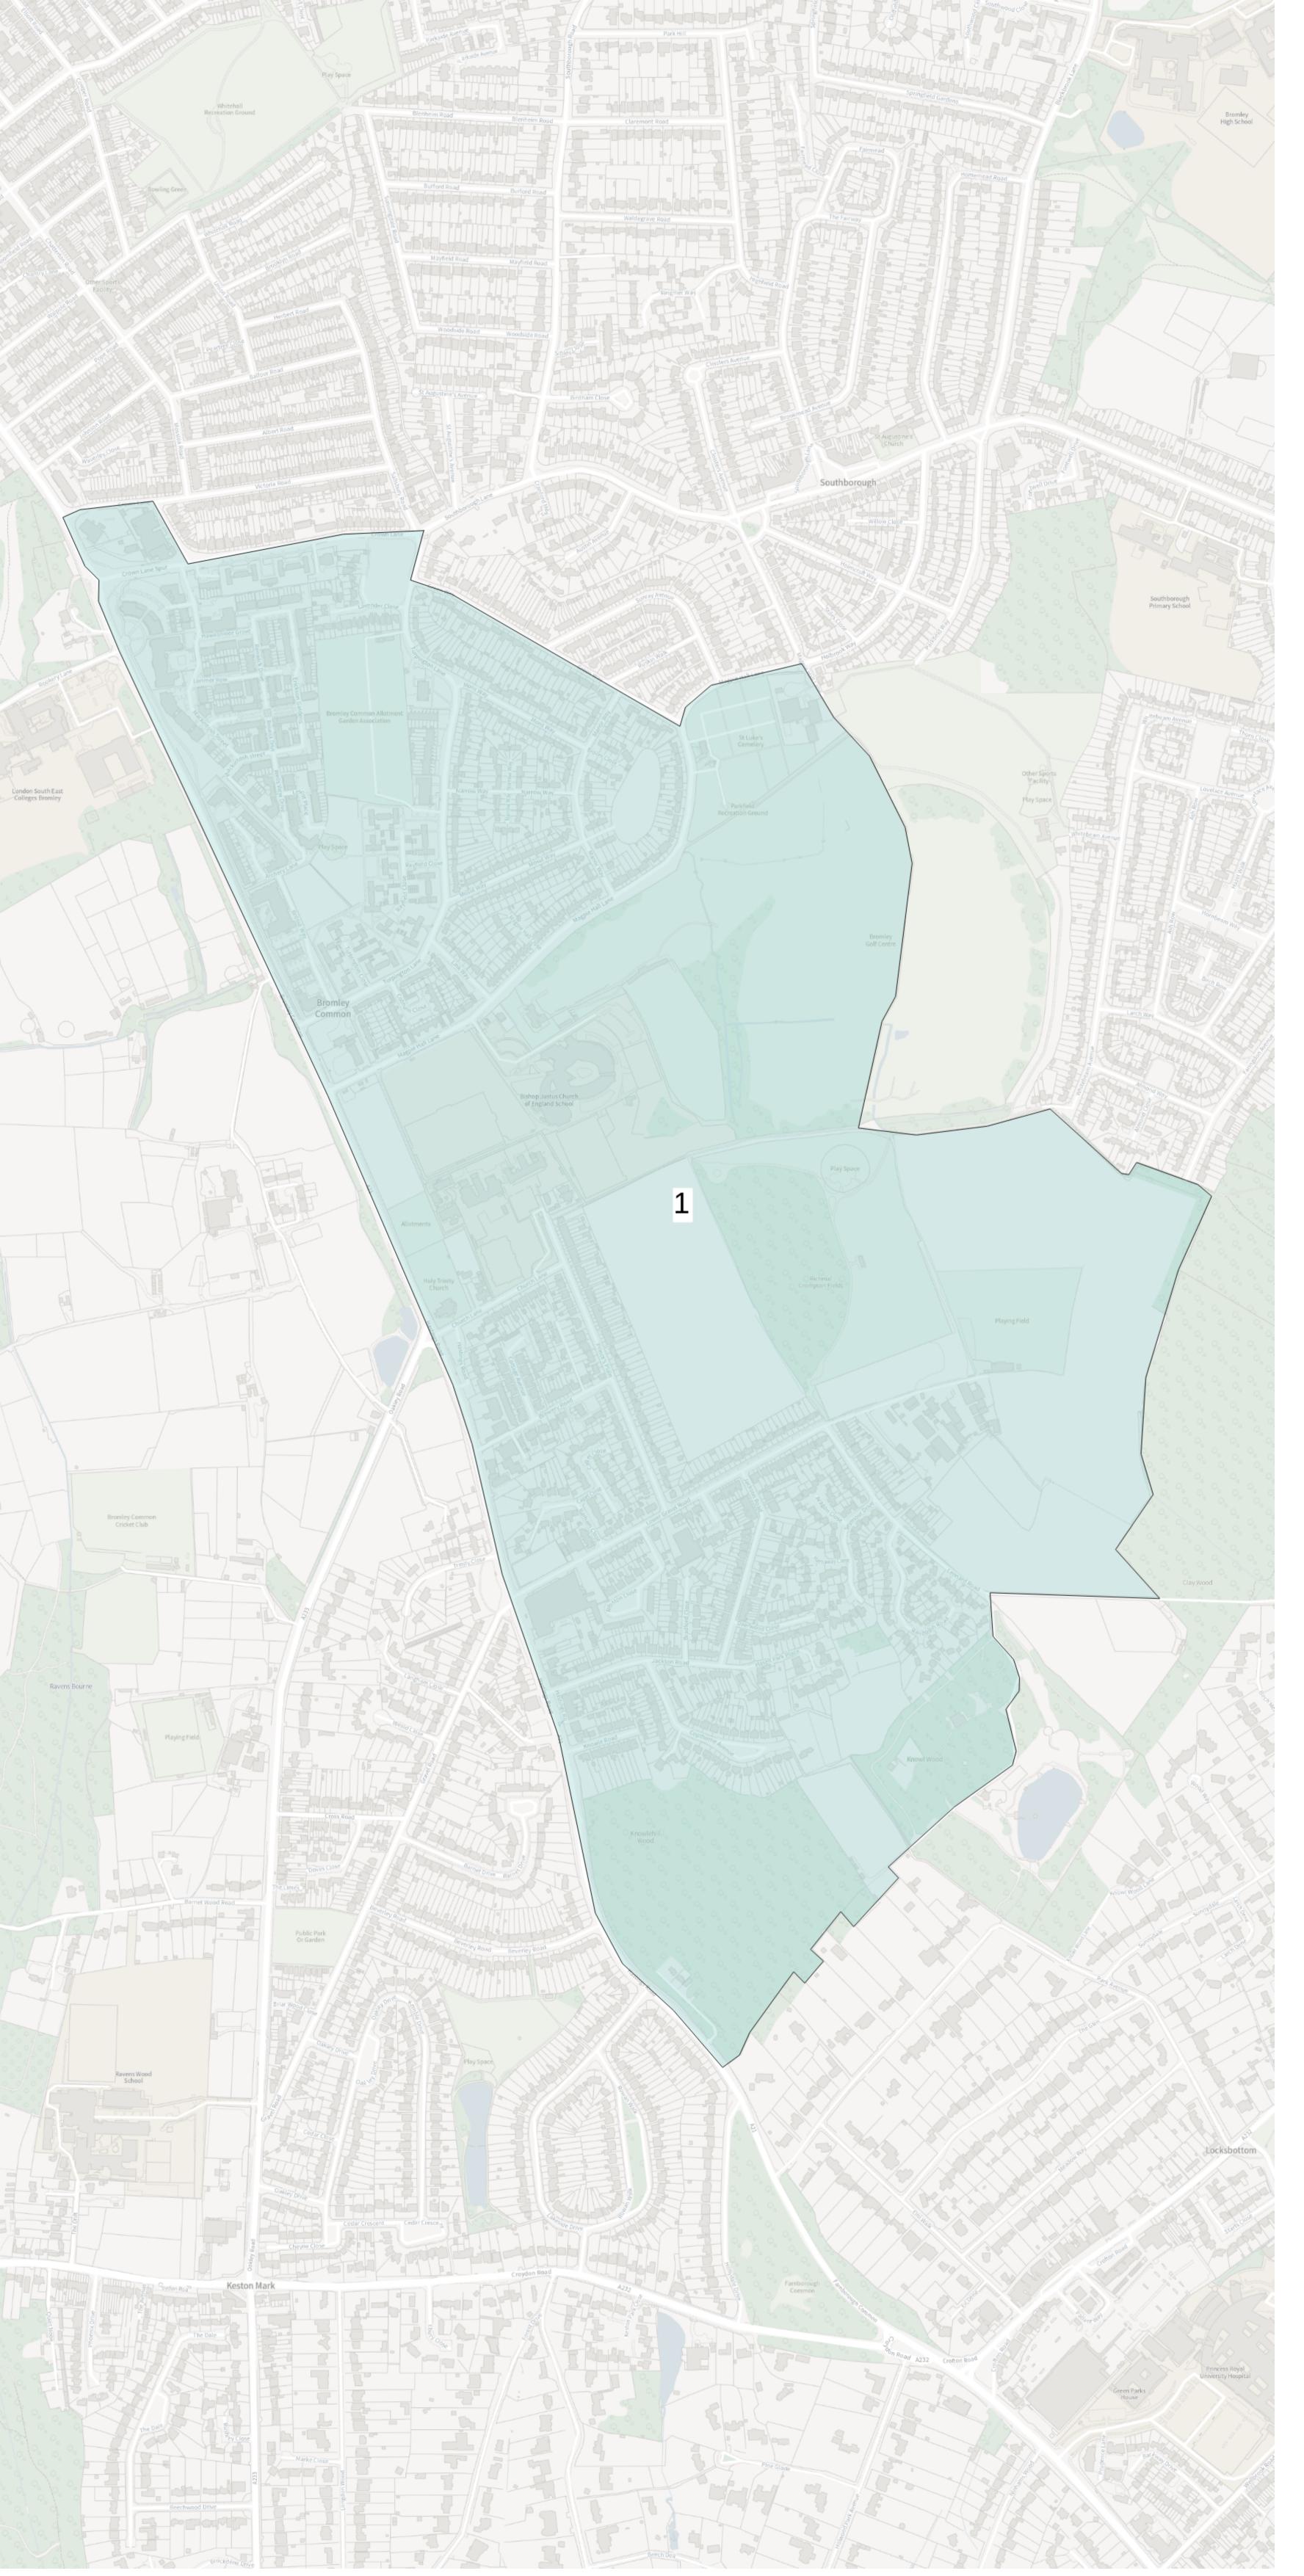

**Constituency:** 

**Bromley & Biggin Hill** 

Property count:

2395

Polling stations:

- Holy Trinity ChurchRooms

Ward:

**Bromley Common &** 