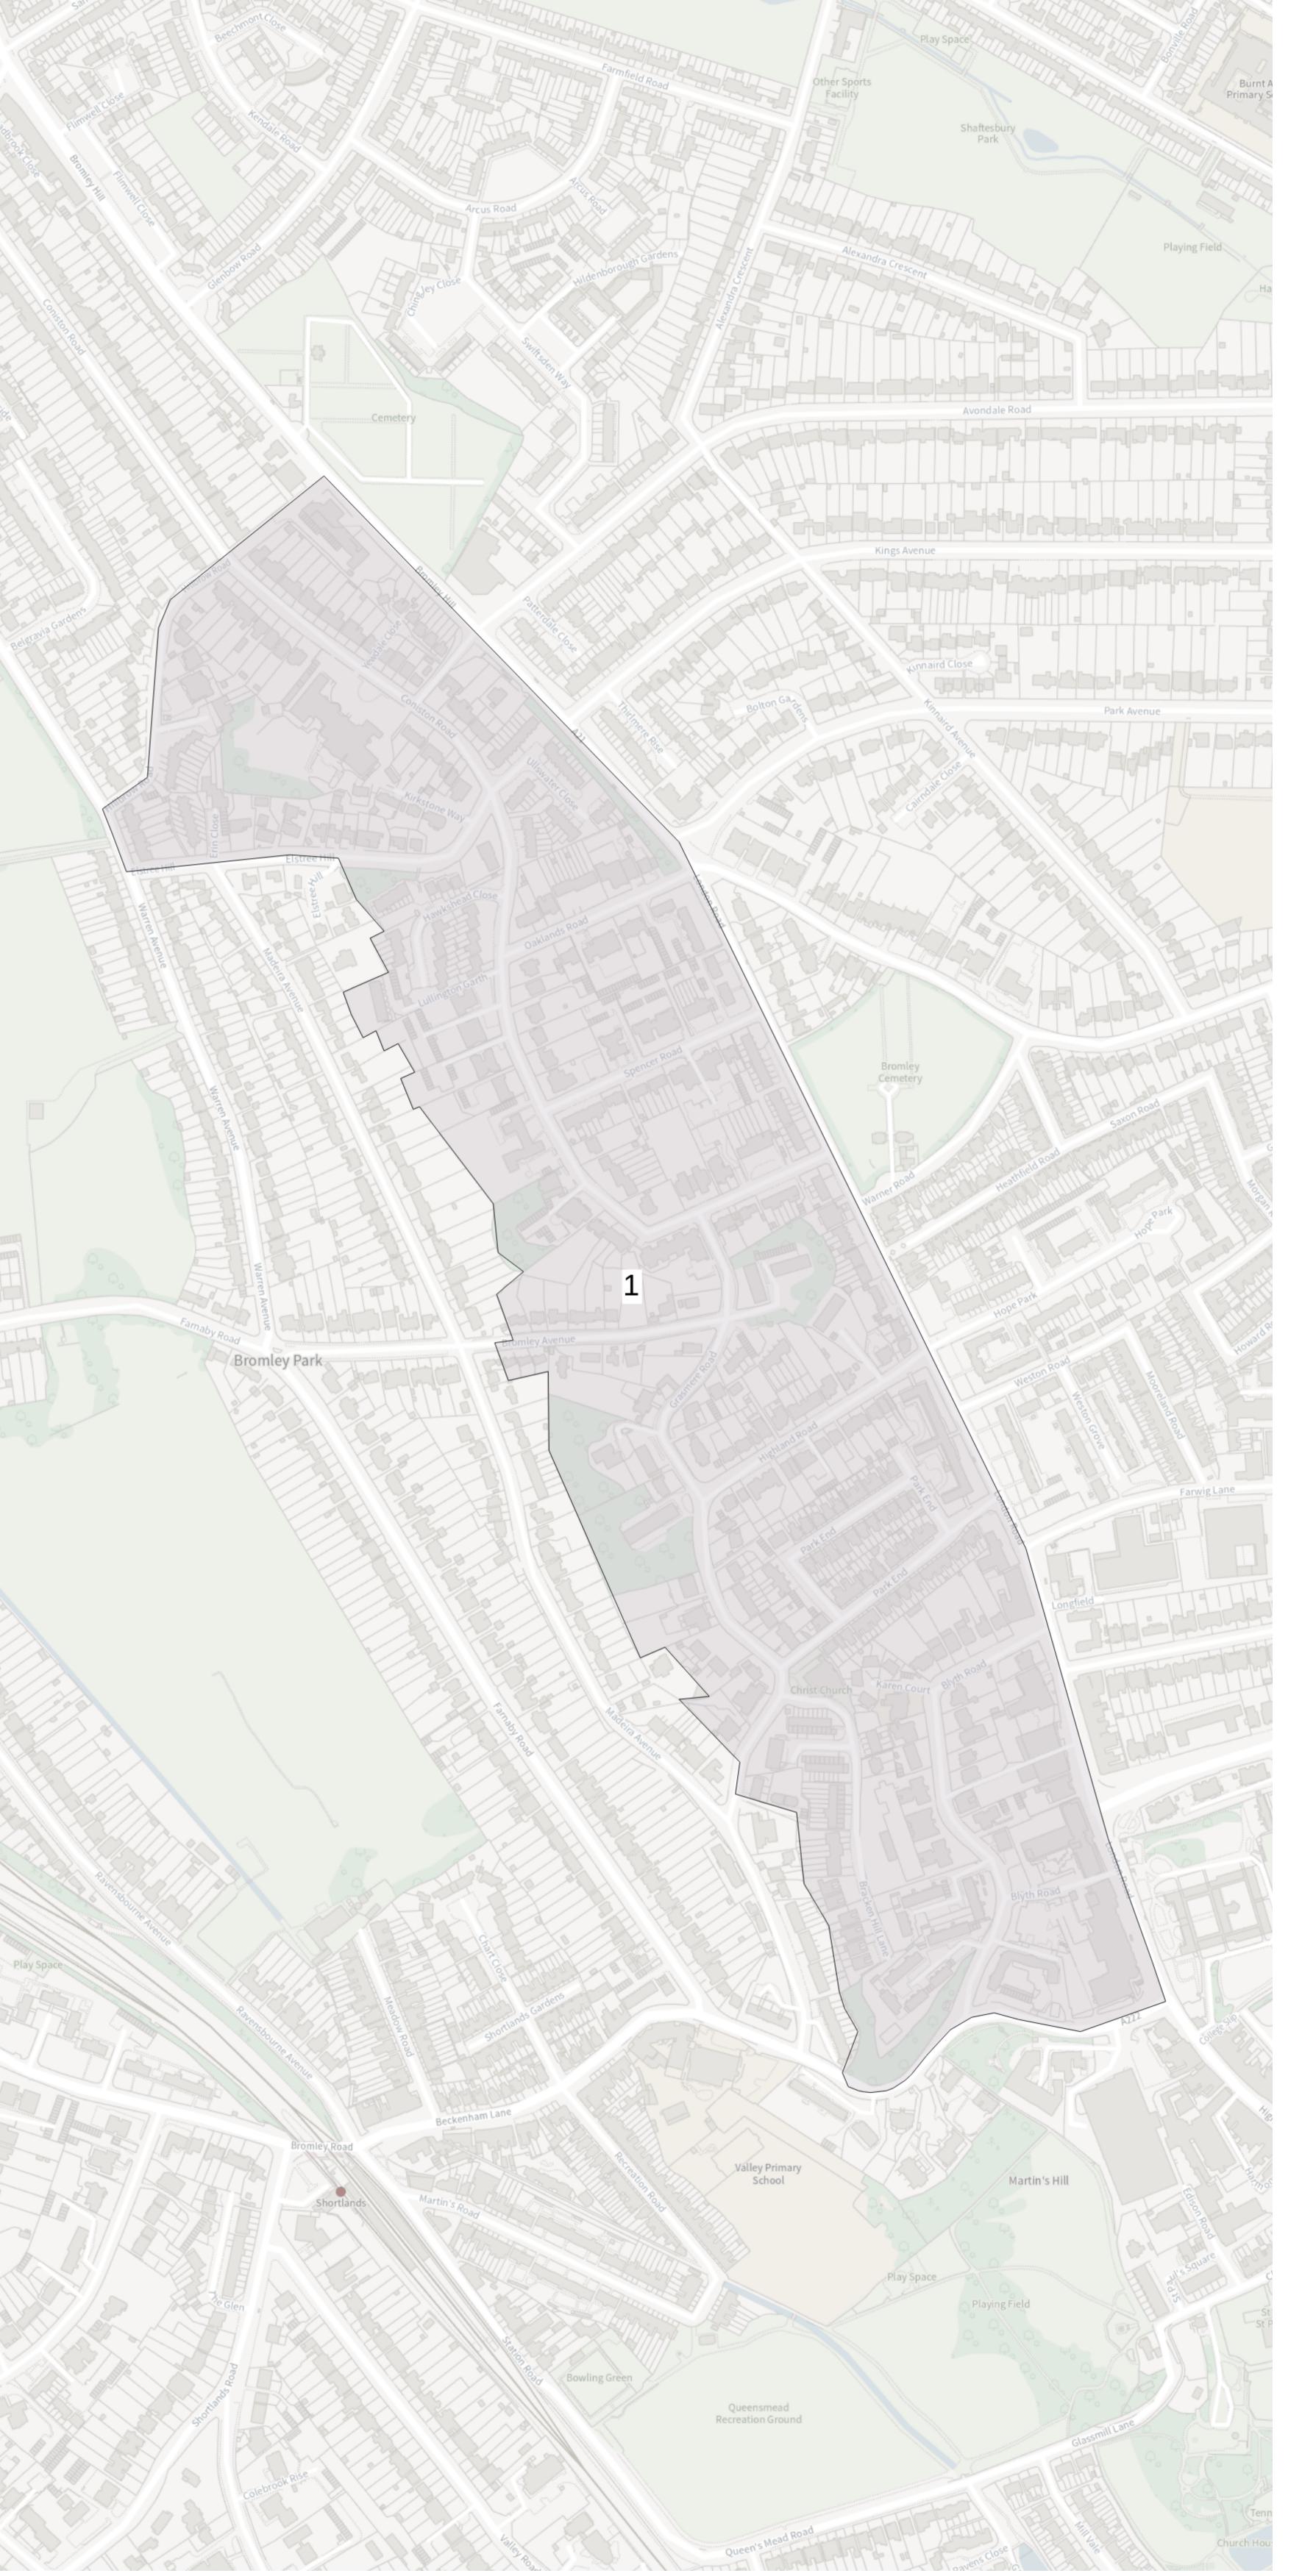

Ward:

**Bromley Town** 

**Parliamentary** 

**Constituency:** 

**Bromley & Biggin Hill** 

Property count:

1394

Polling stations:

- Christ Church Bromley

Ward:

**Bromley Town** 

**Parliamentary** 

**Constituency:** 

**Bromley & Biggin Hill** 

Property count:

2073