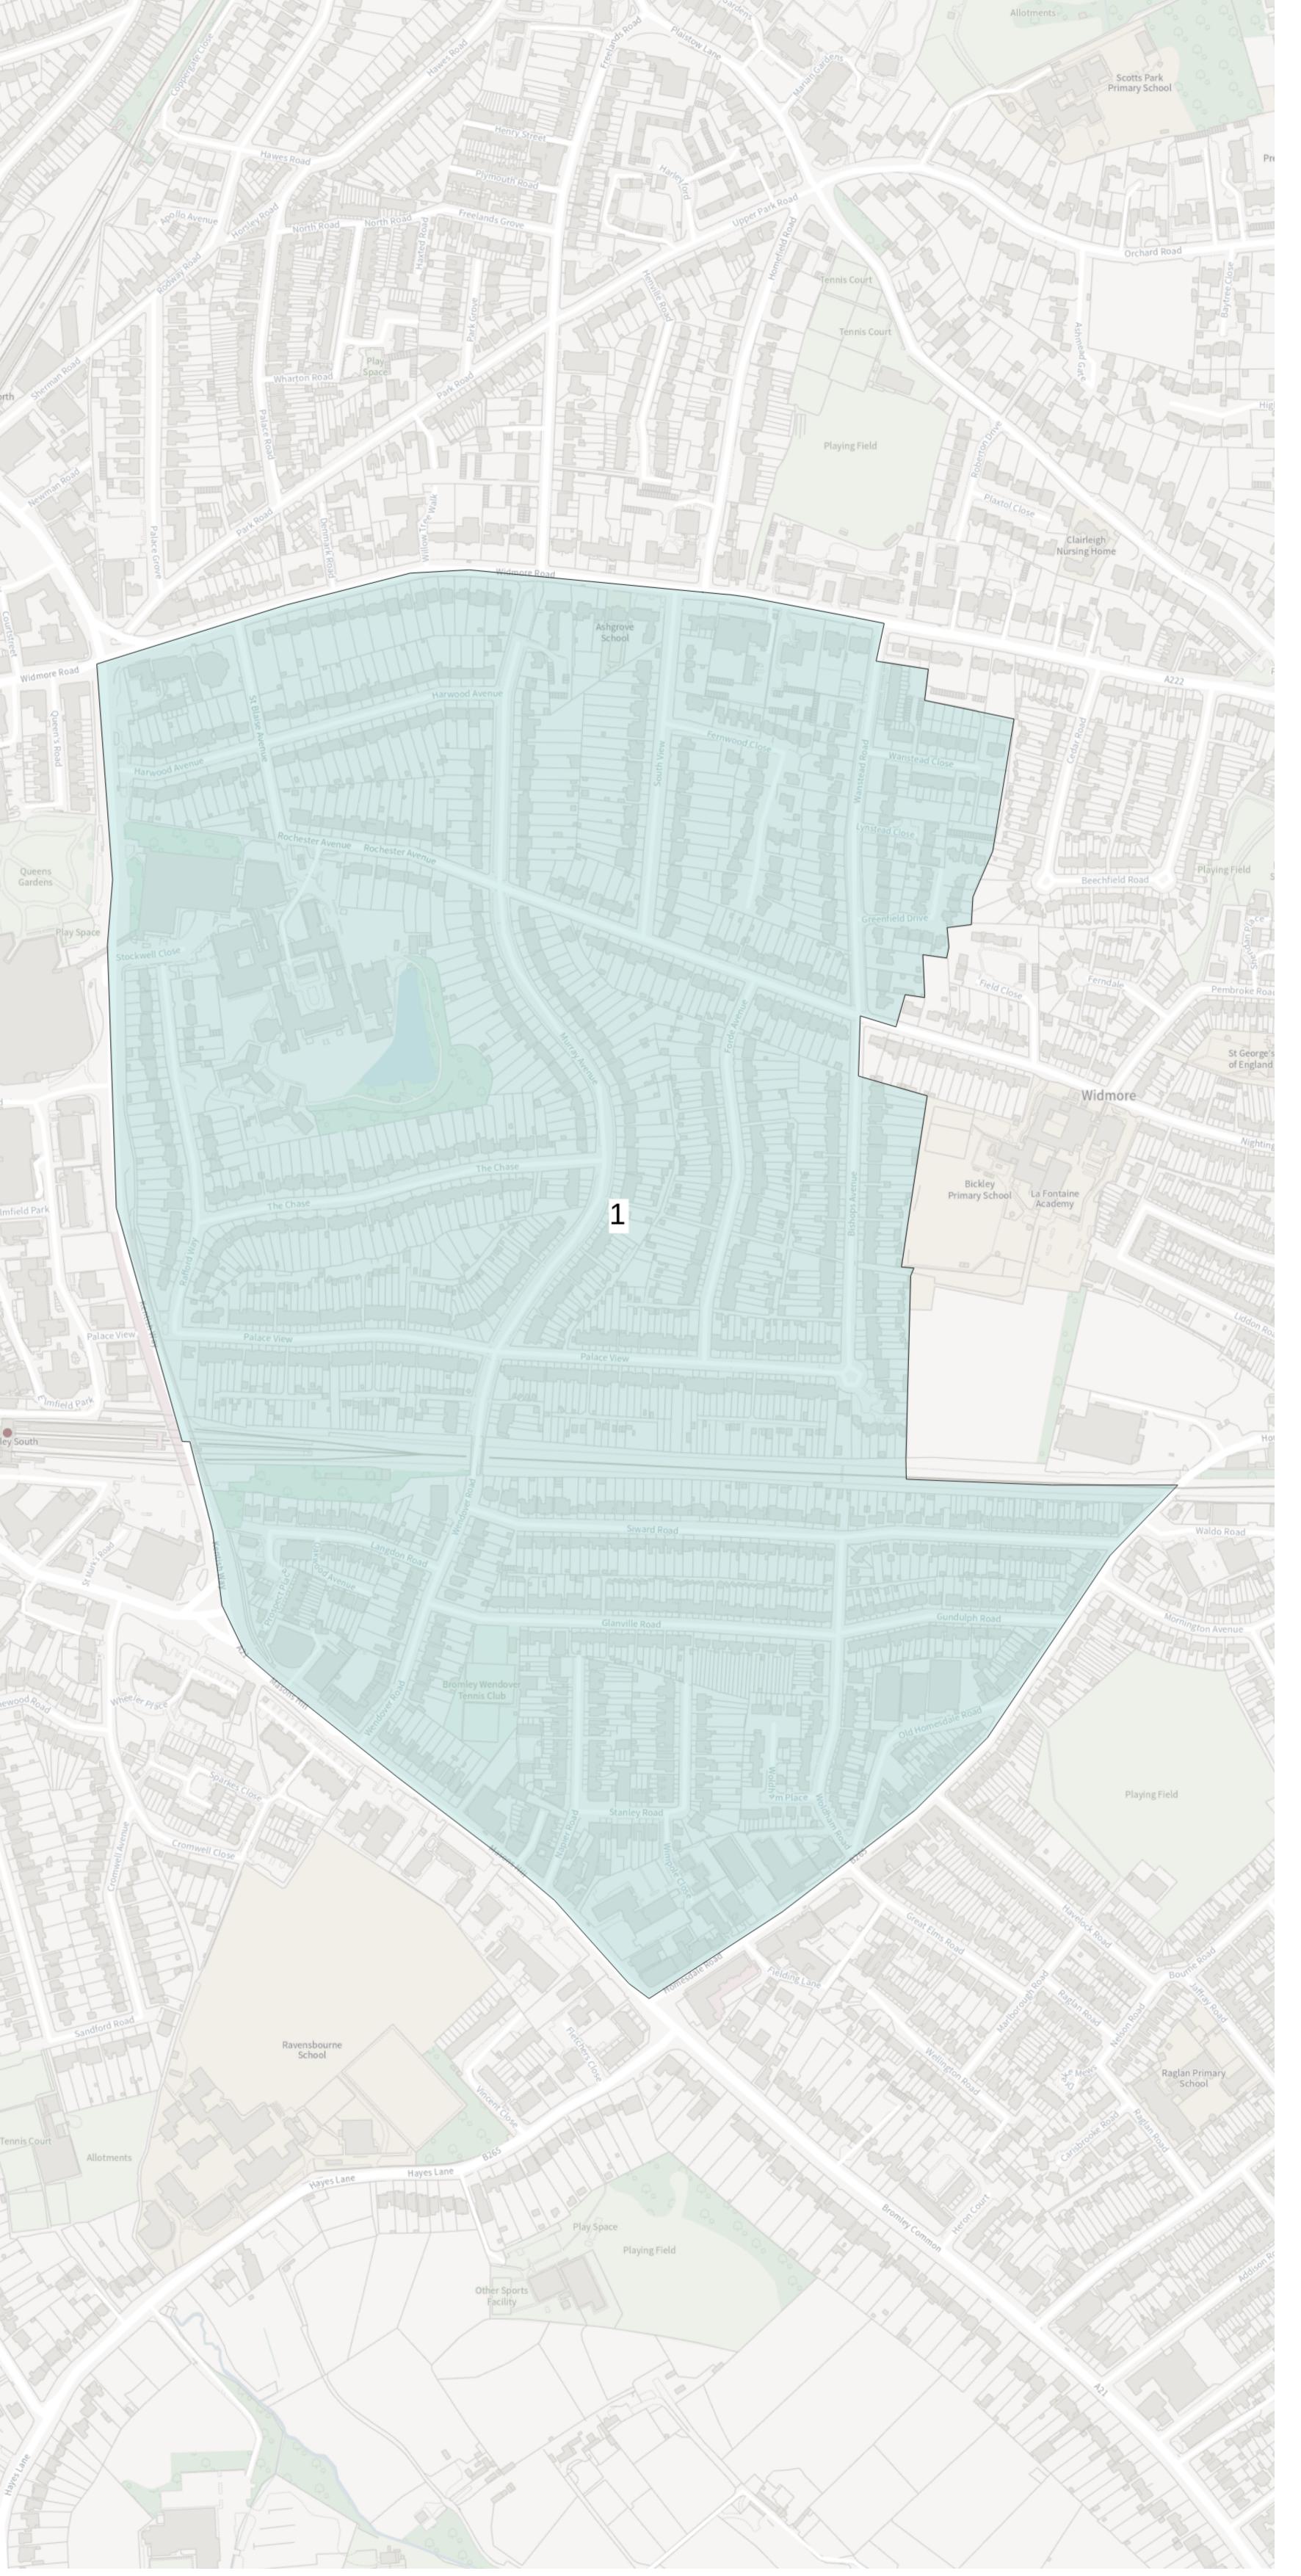

1959

Polling stations:

- Bromley Scouts HQ

Ward:

**Bromley Town** 

**Parliamentary** 

**Constituency:** 

**Bromley & Biggin Hill** 

Property count:

1225

Polling stations:

St Mark's BromleyChurch Room

Ward:

**Bromley Town** 

**Parliamentary** 

**Constituency:** 