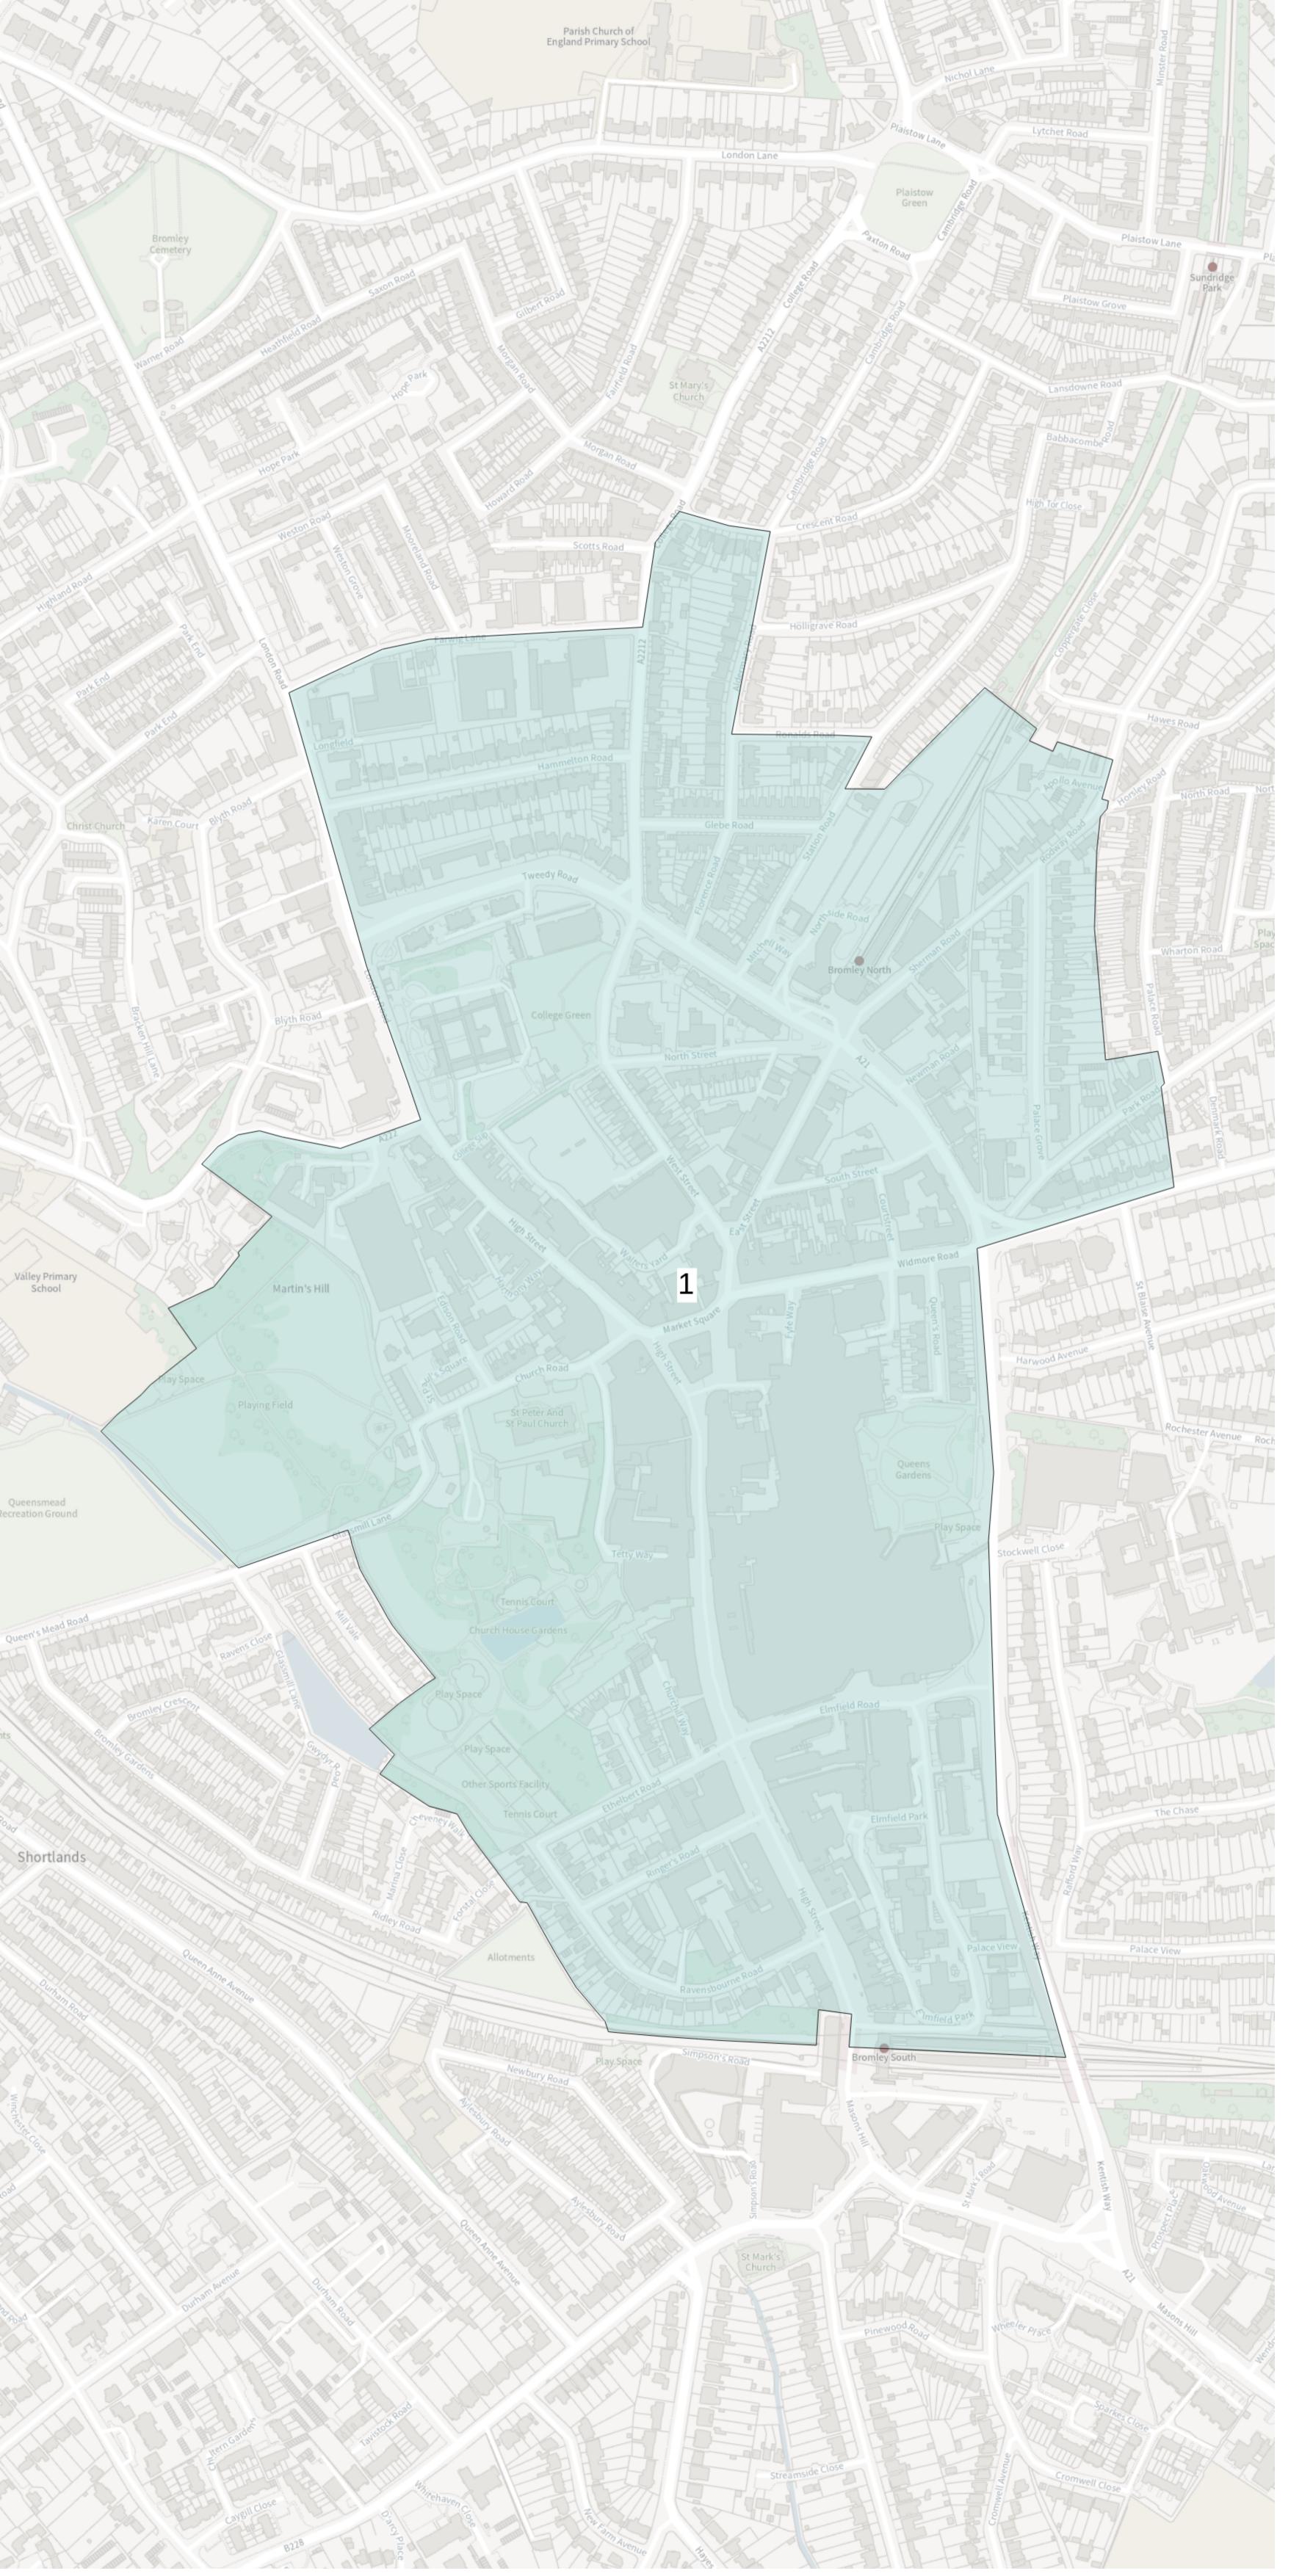

Polling stations:

- Bromley Parish Church

Ward:

**Bromley Town** 

**Parliamentary** 

**Constituency:** 

**Bromley & Biggin Hill** 

Property count:

1959

Polling stations:

- Bromley Scouts HQ

Ward:

**Bromley Town** 

**Parliamentary** 

**Constituency:** 

**Bromley & Biggin Hill** 