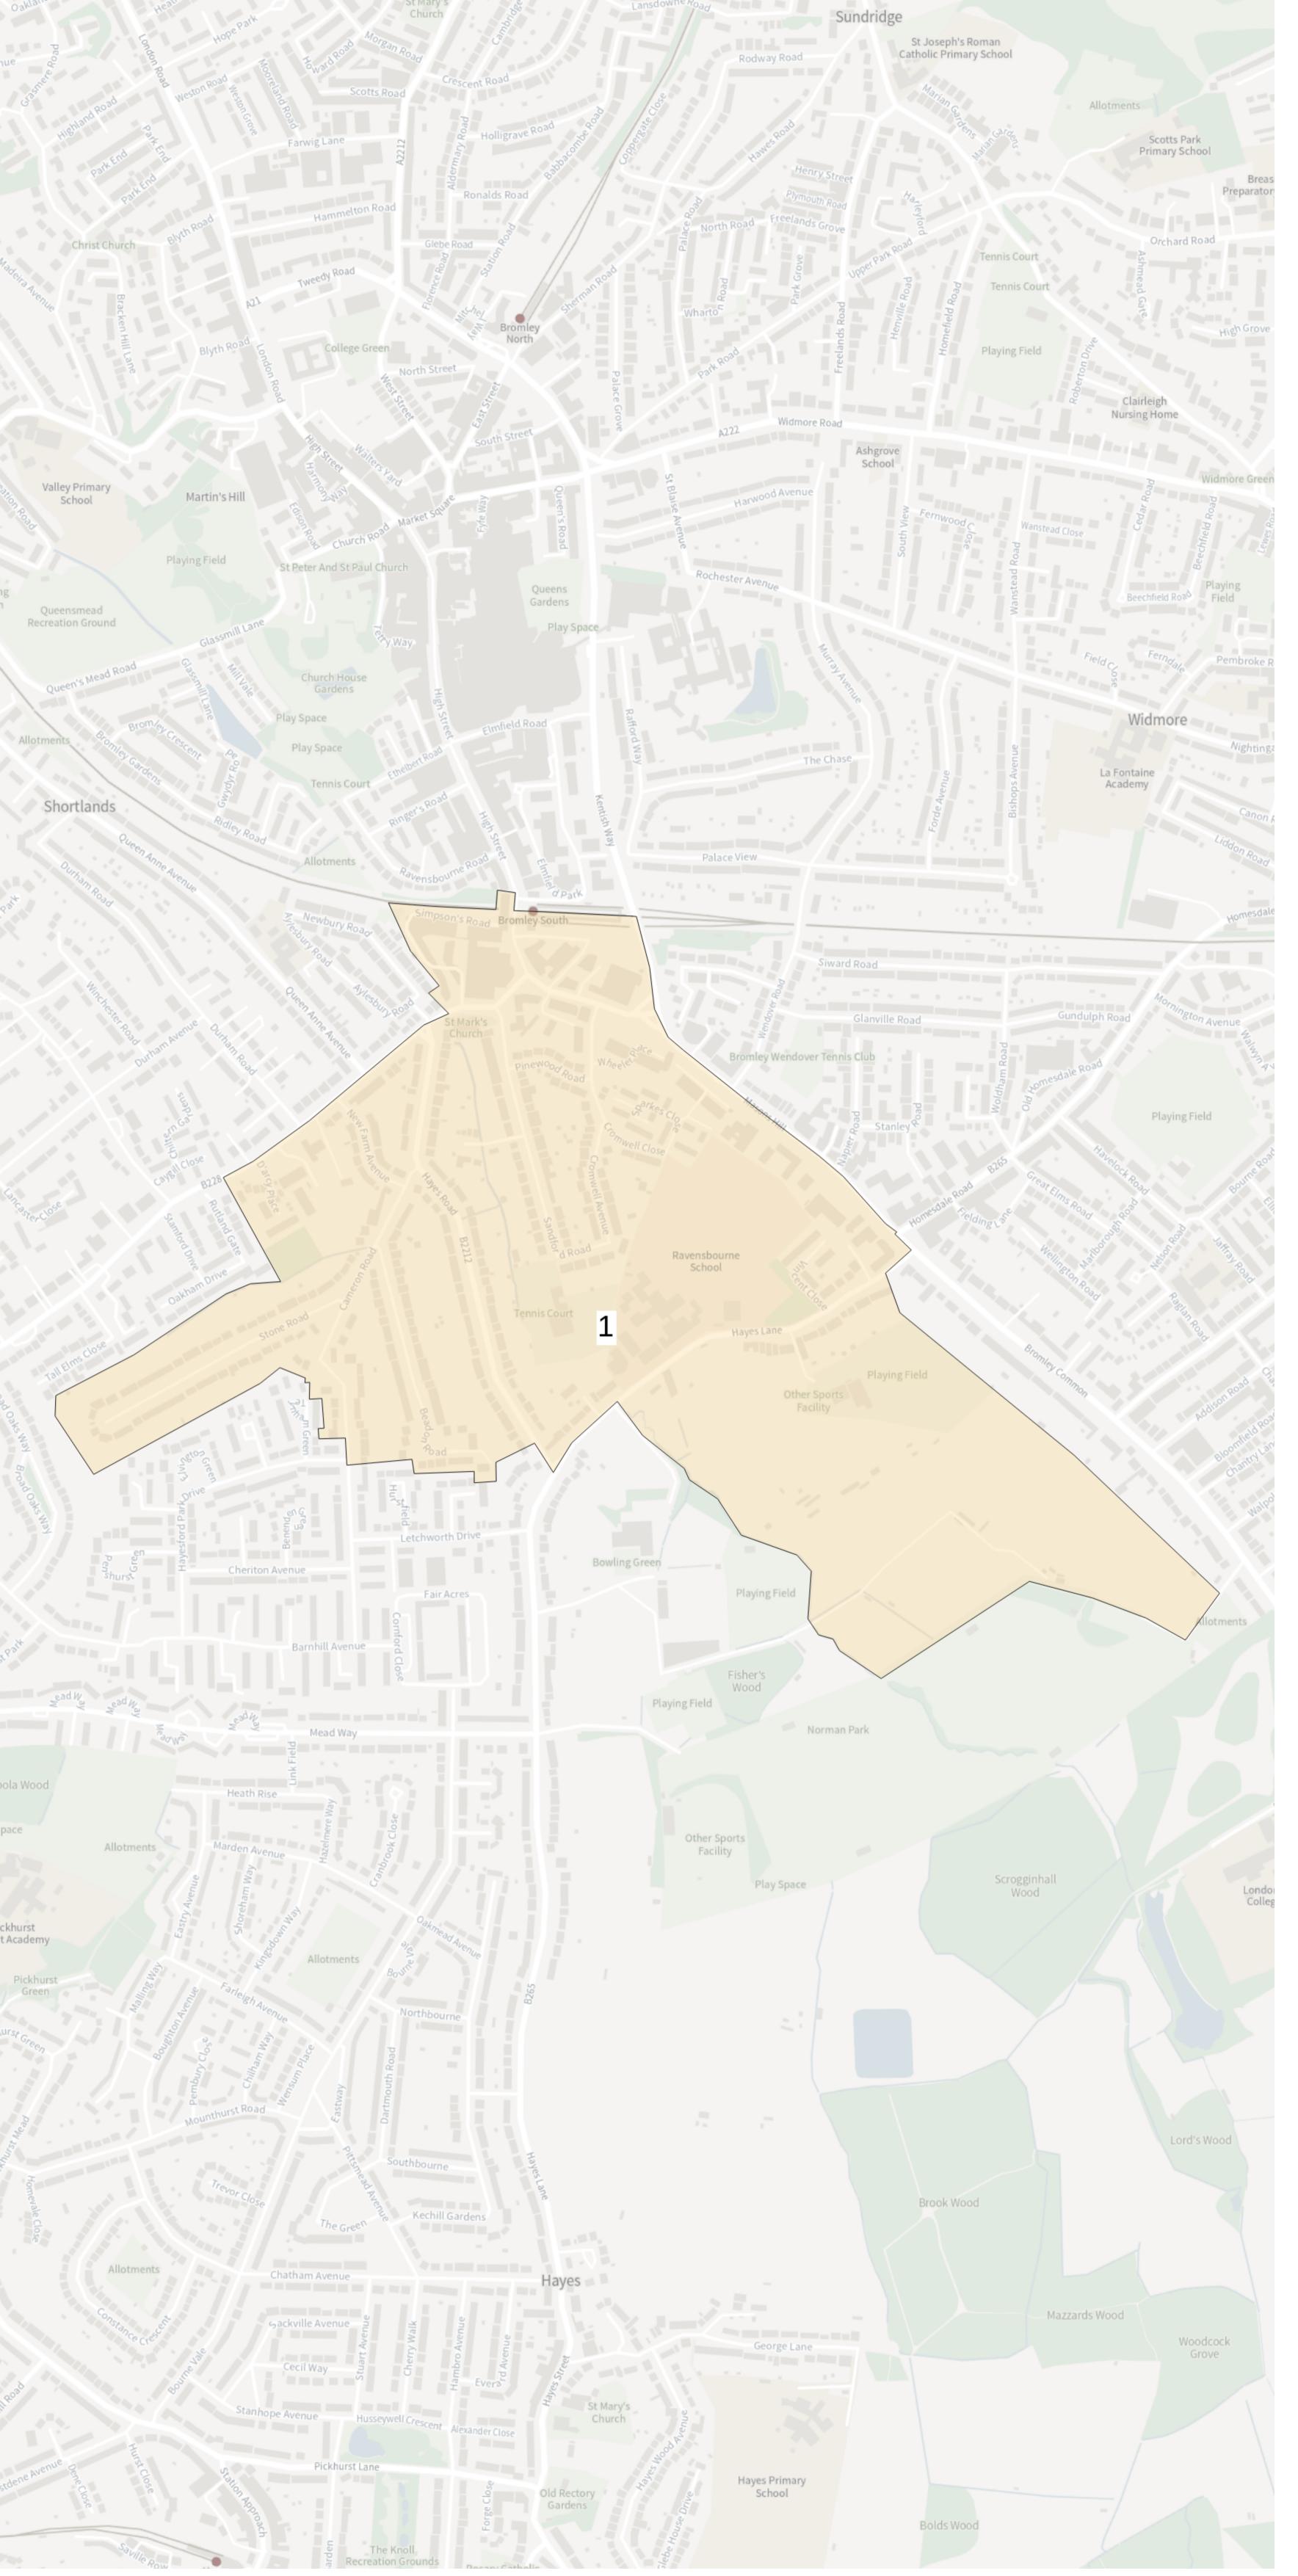

Property count:

1225

Polling stations:

St Mark's BromleyChurch Room

Ward:

**Bromley Town** 

**Parliamentary** 

**Constituency:** 

**Bromley & Biggin Hill** 

Property count:

**762** 

Polling stations:

Bromley Town FootballClub