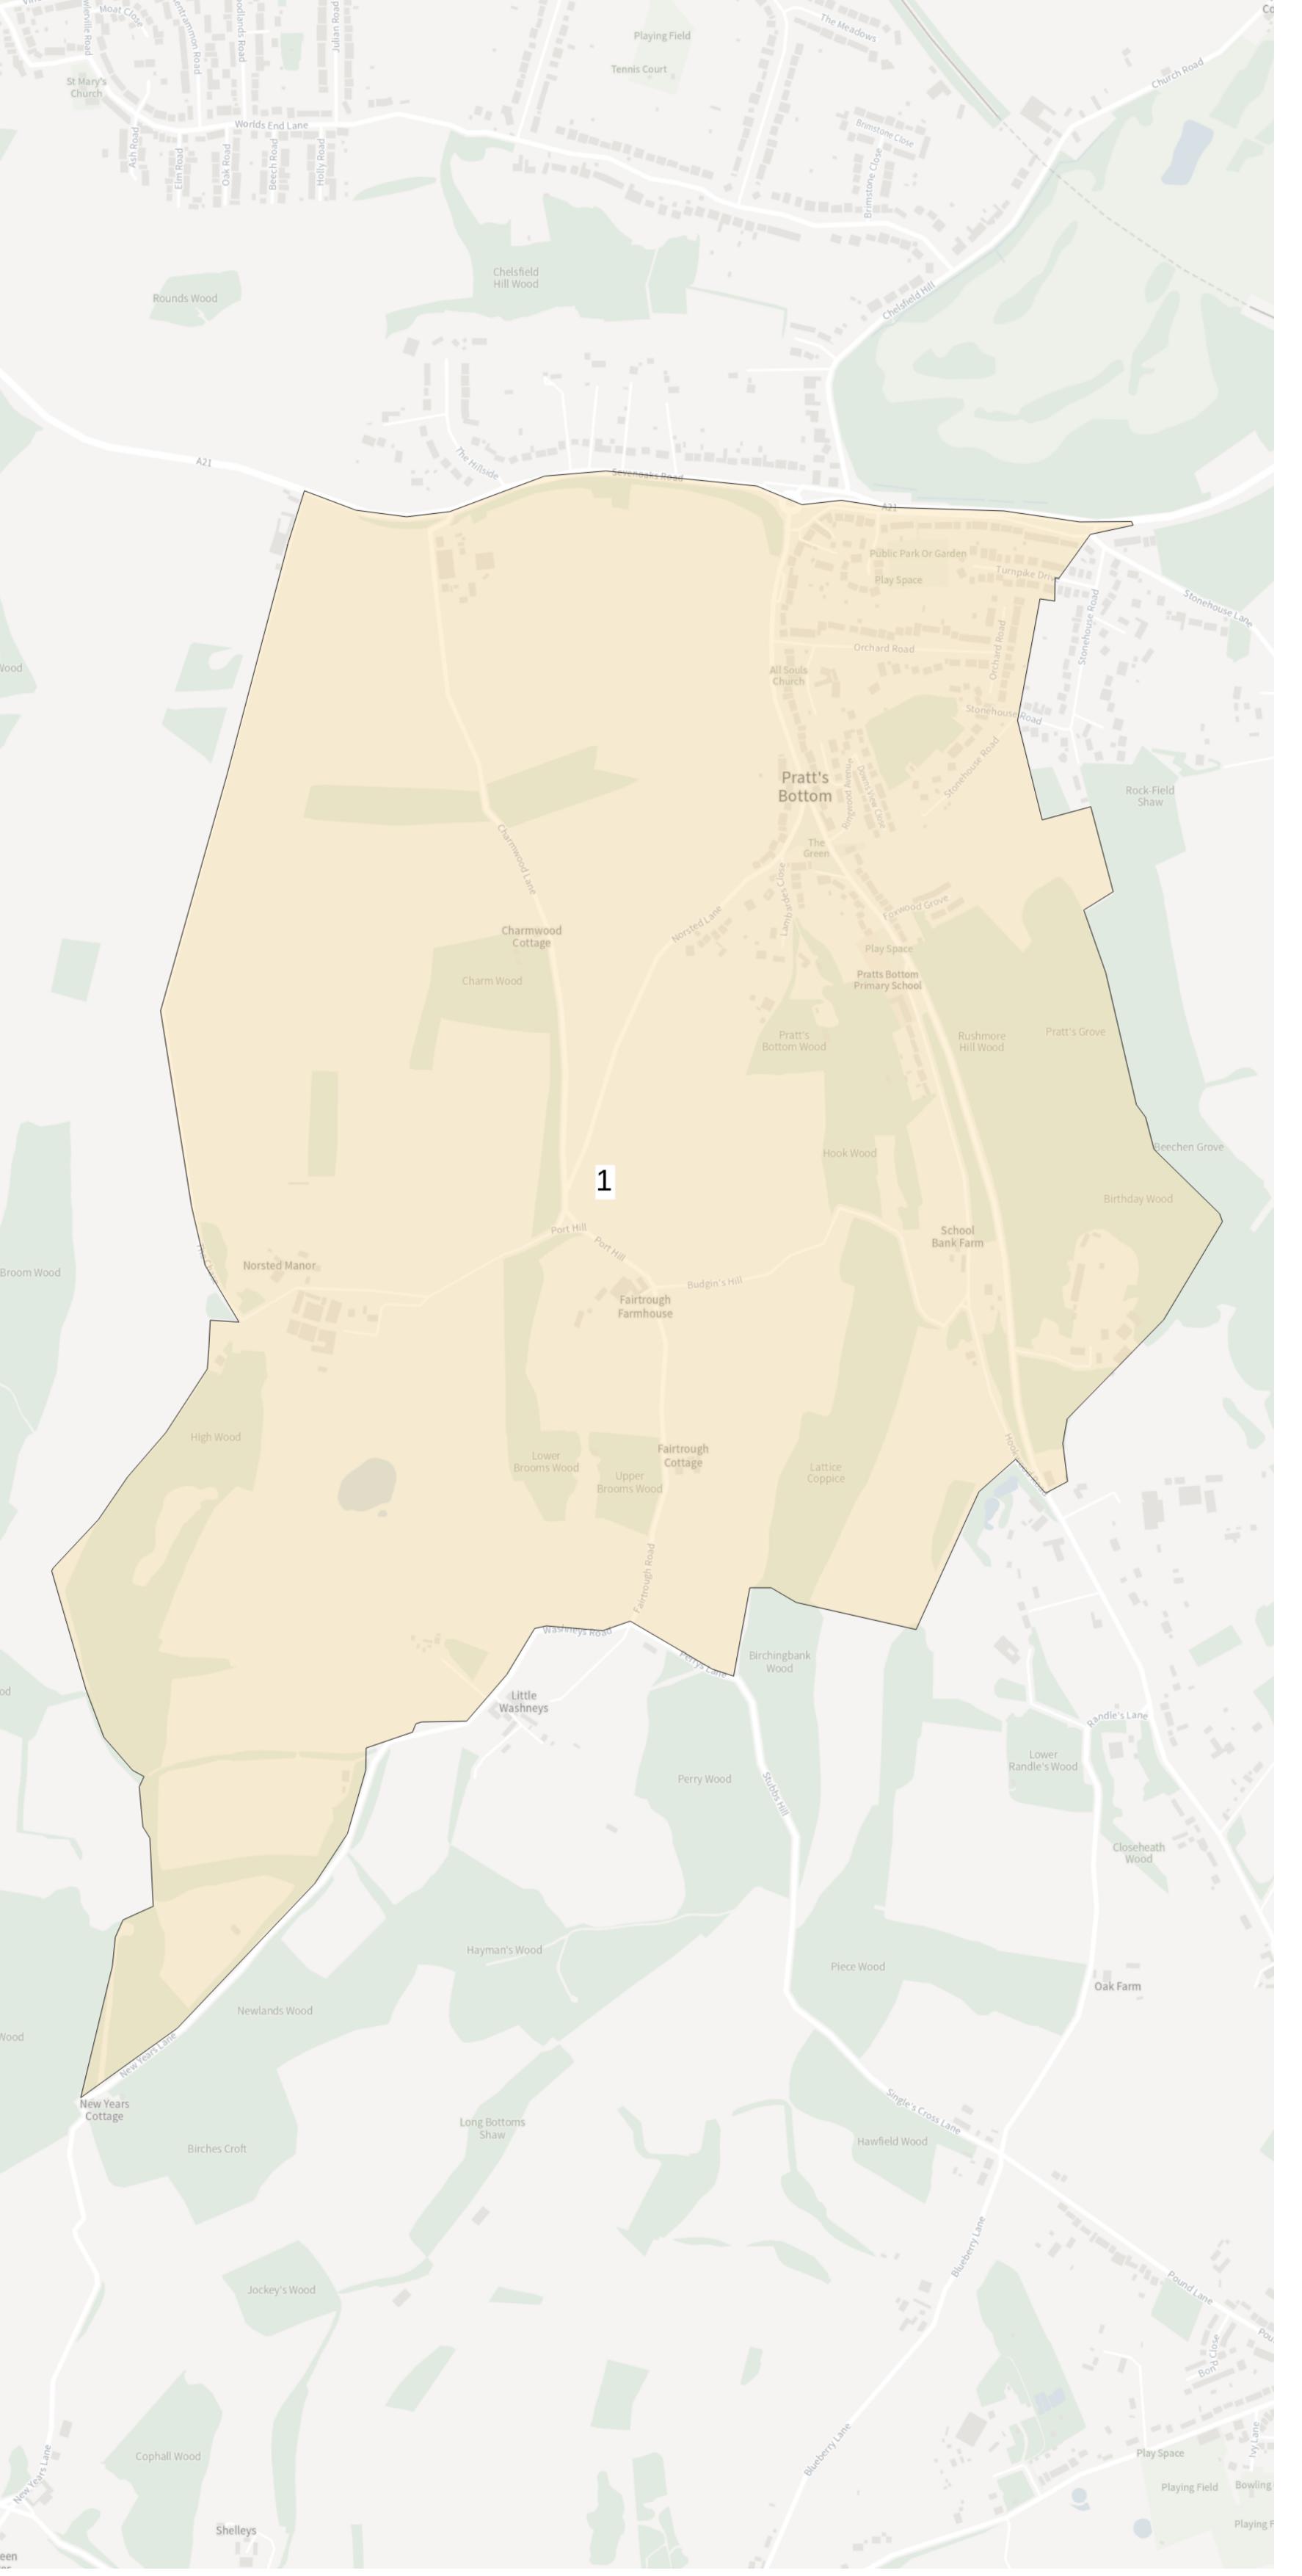

Darwin

**Parliamentary** 

**Constituency:** 

Orpington

Property count:

362

Polling stations:

- Pratts Bottom Village Hall