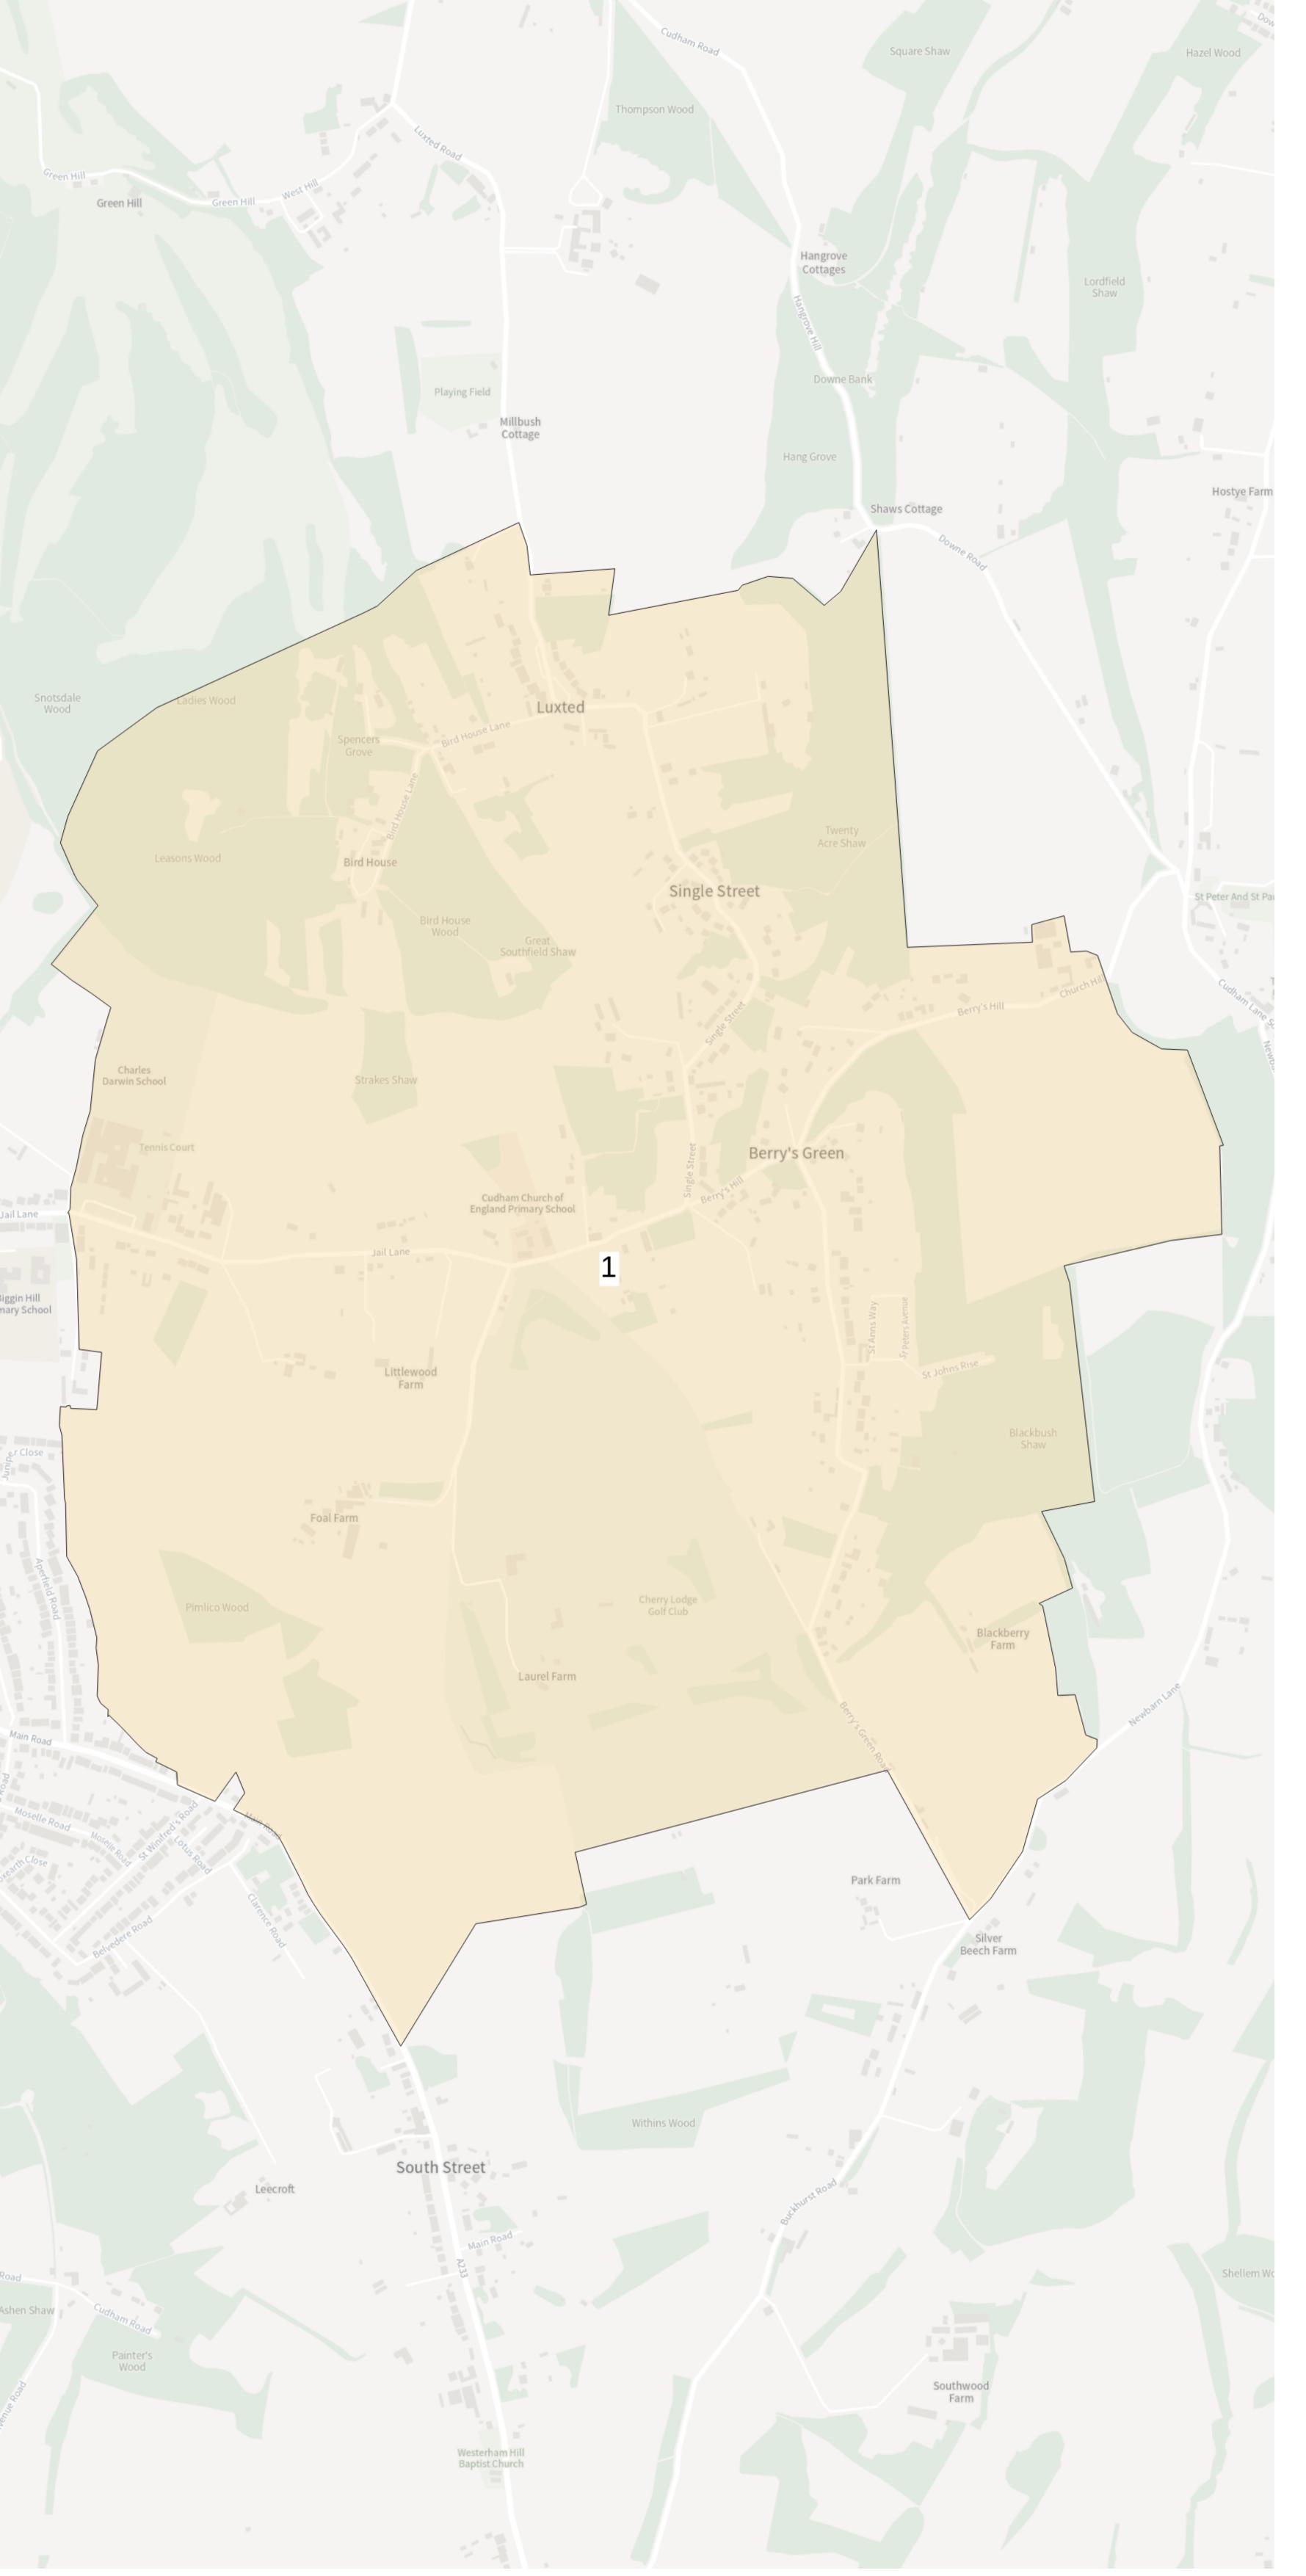

Orpington

Property count:

**271** 

Polling stations:

- Cherry Lodge Golf Club

Ward:

Darwin

**Parliamentary** 

Constituency:

Orpington

Property count:

181

Polling stations:

- Cudham Parish Hall

Ward:

**Darwin** 