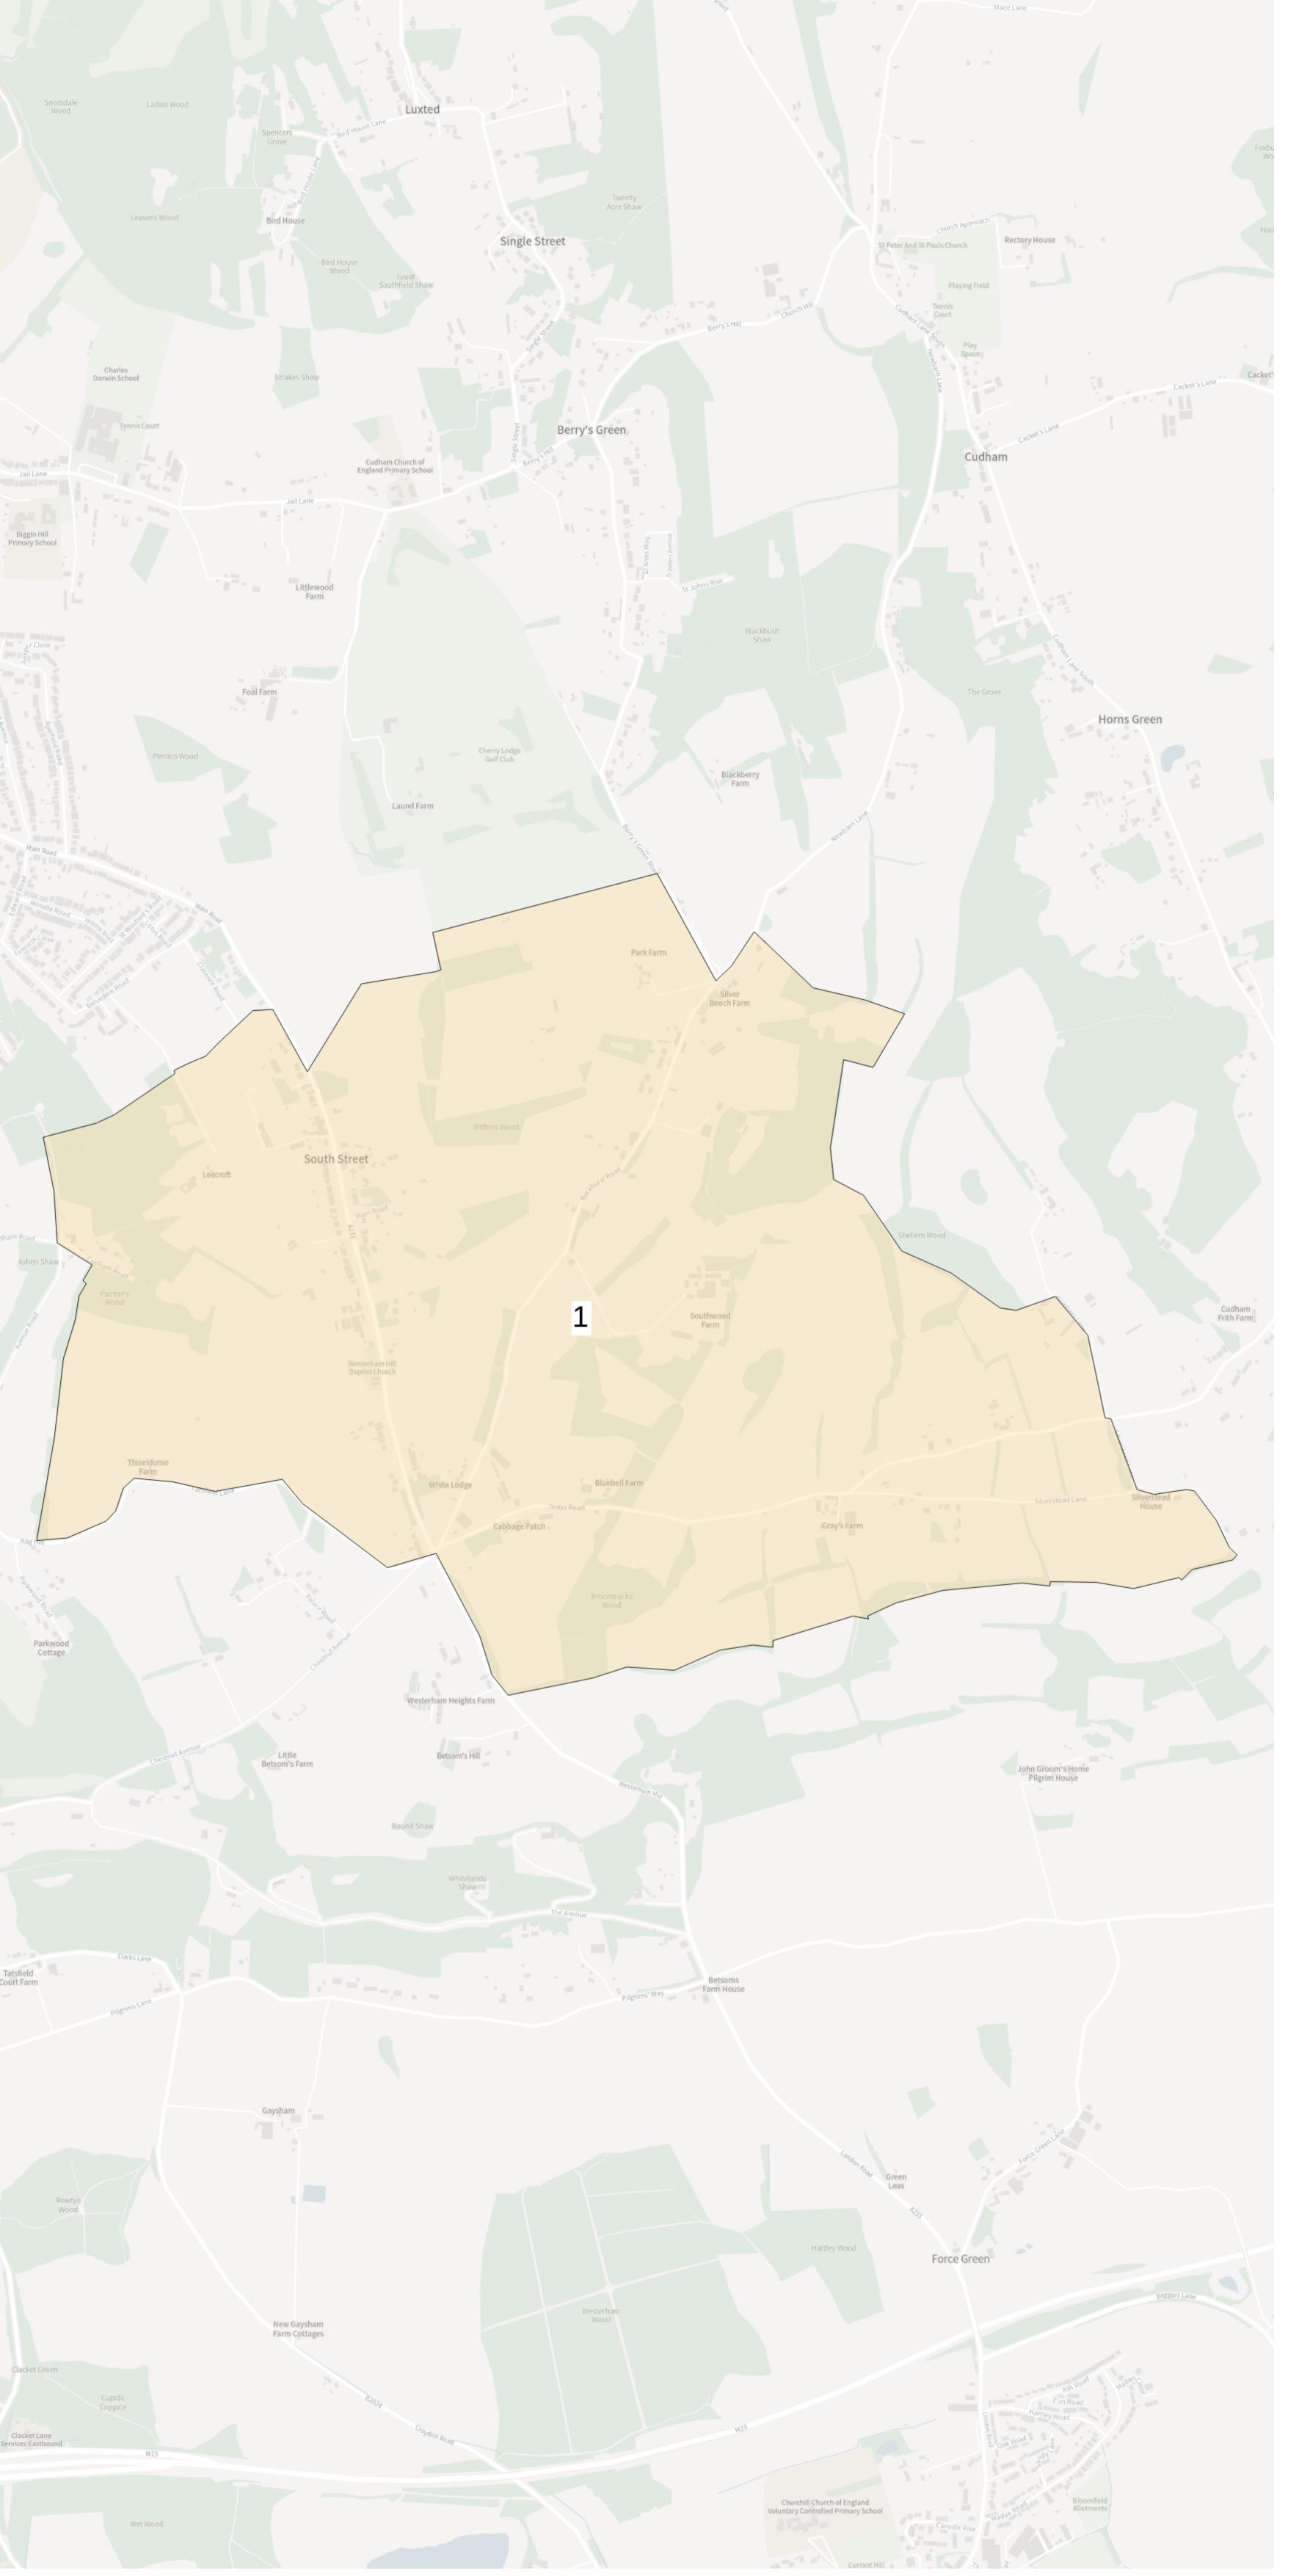

**Parliamentary** 

**Constituency:** 

Orpington

Property count:

**126** 

Polling stations:

- Westerham Hill BaptistChurch

Ward: