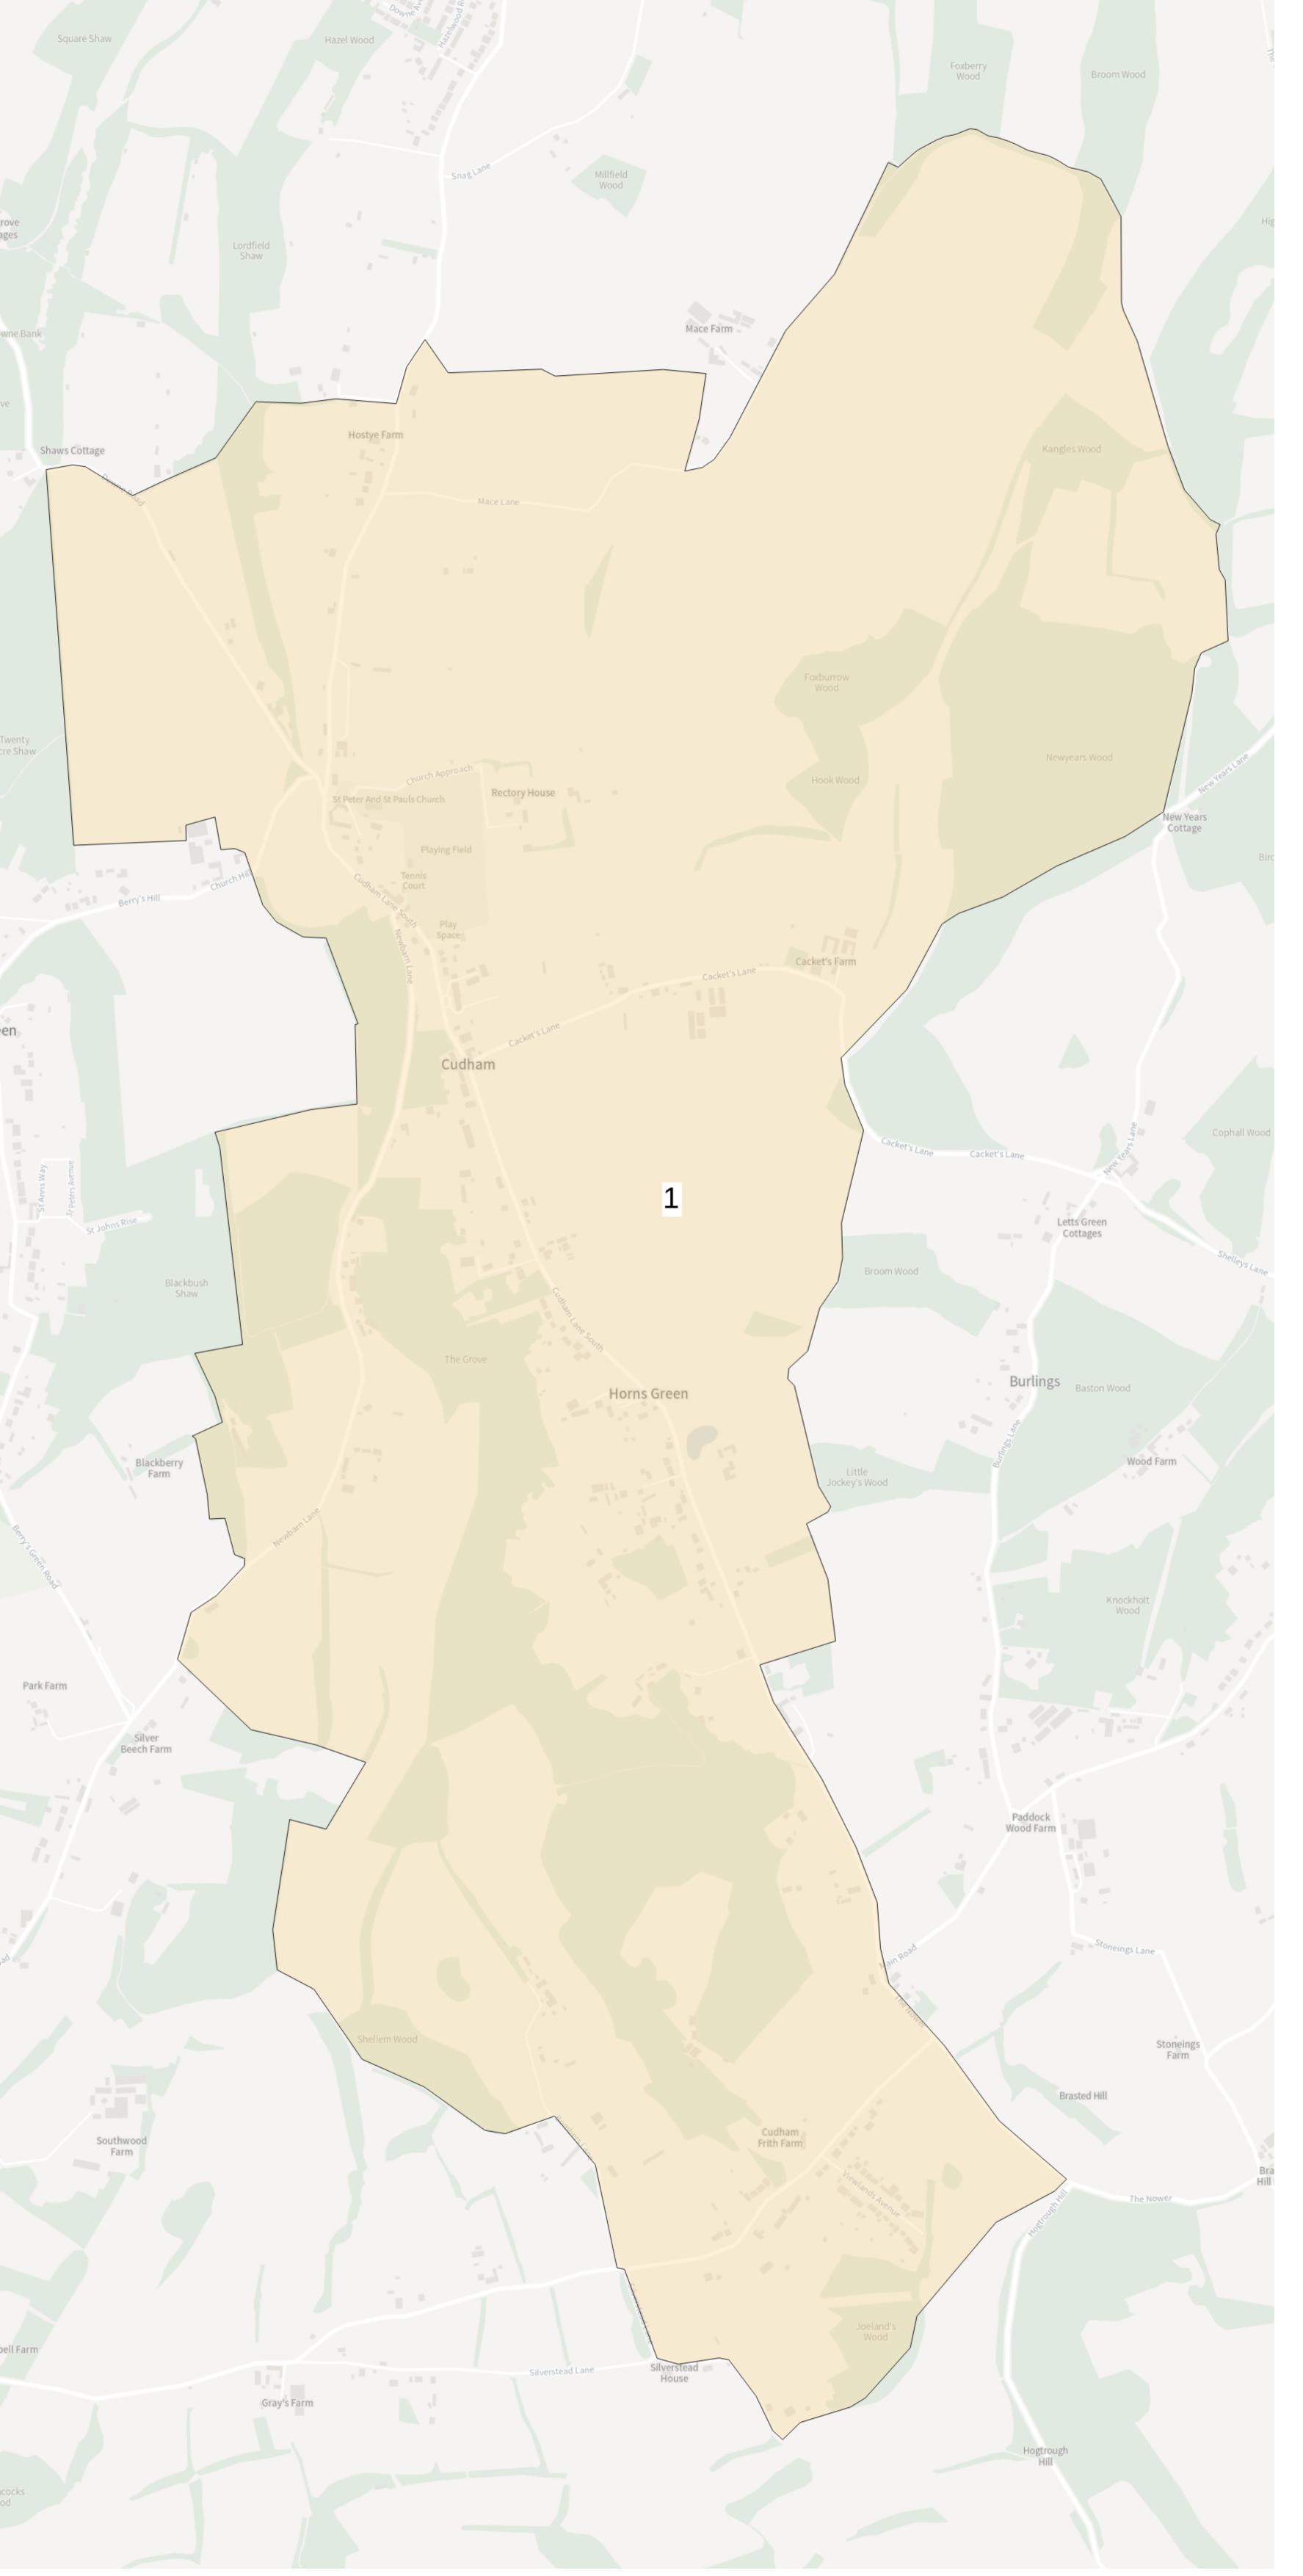

Constituency:

Orpington

Property count:

181

Polling stations:

- Cudham Parish Hall

Ward:

**Darwin** 