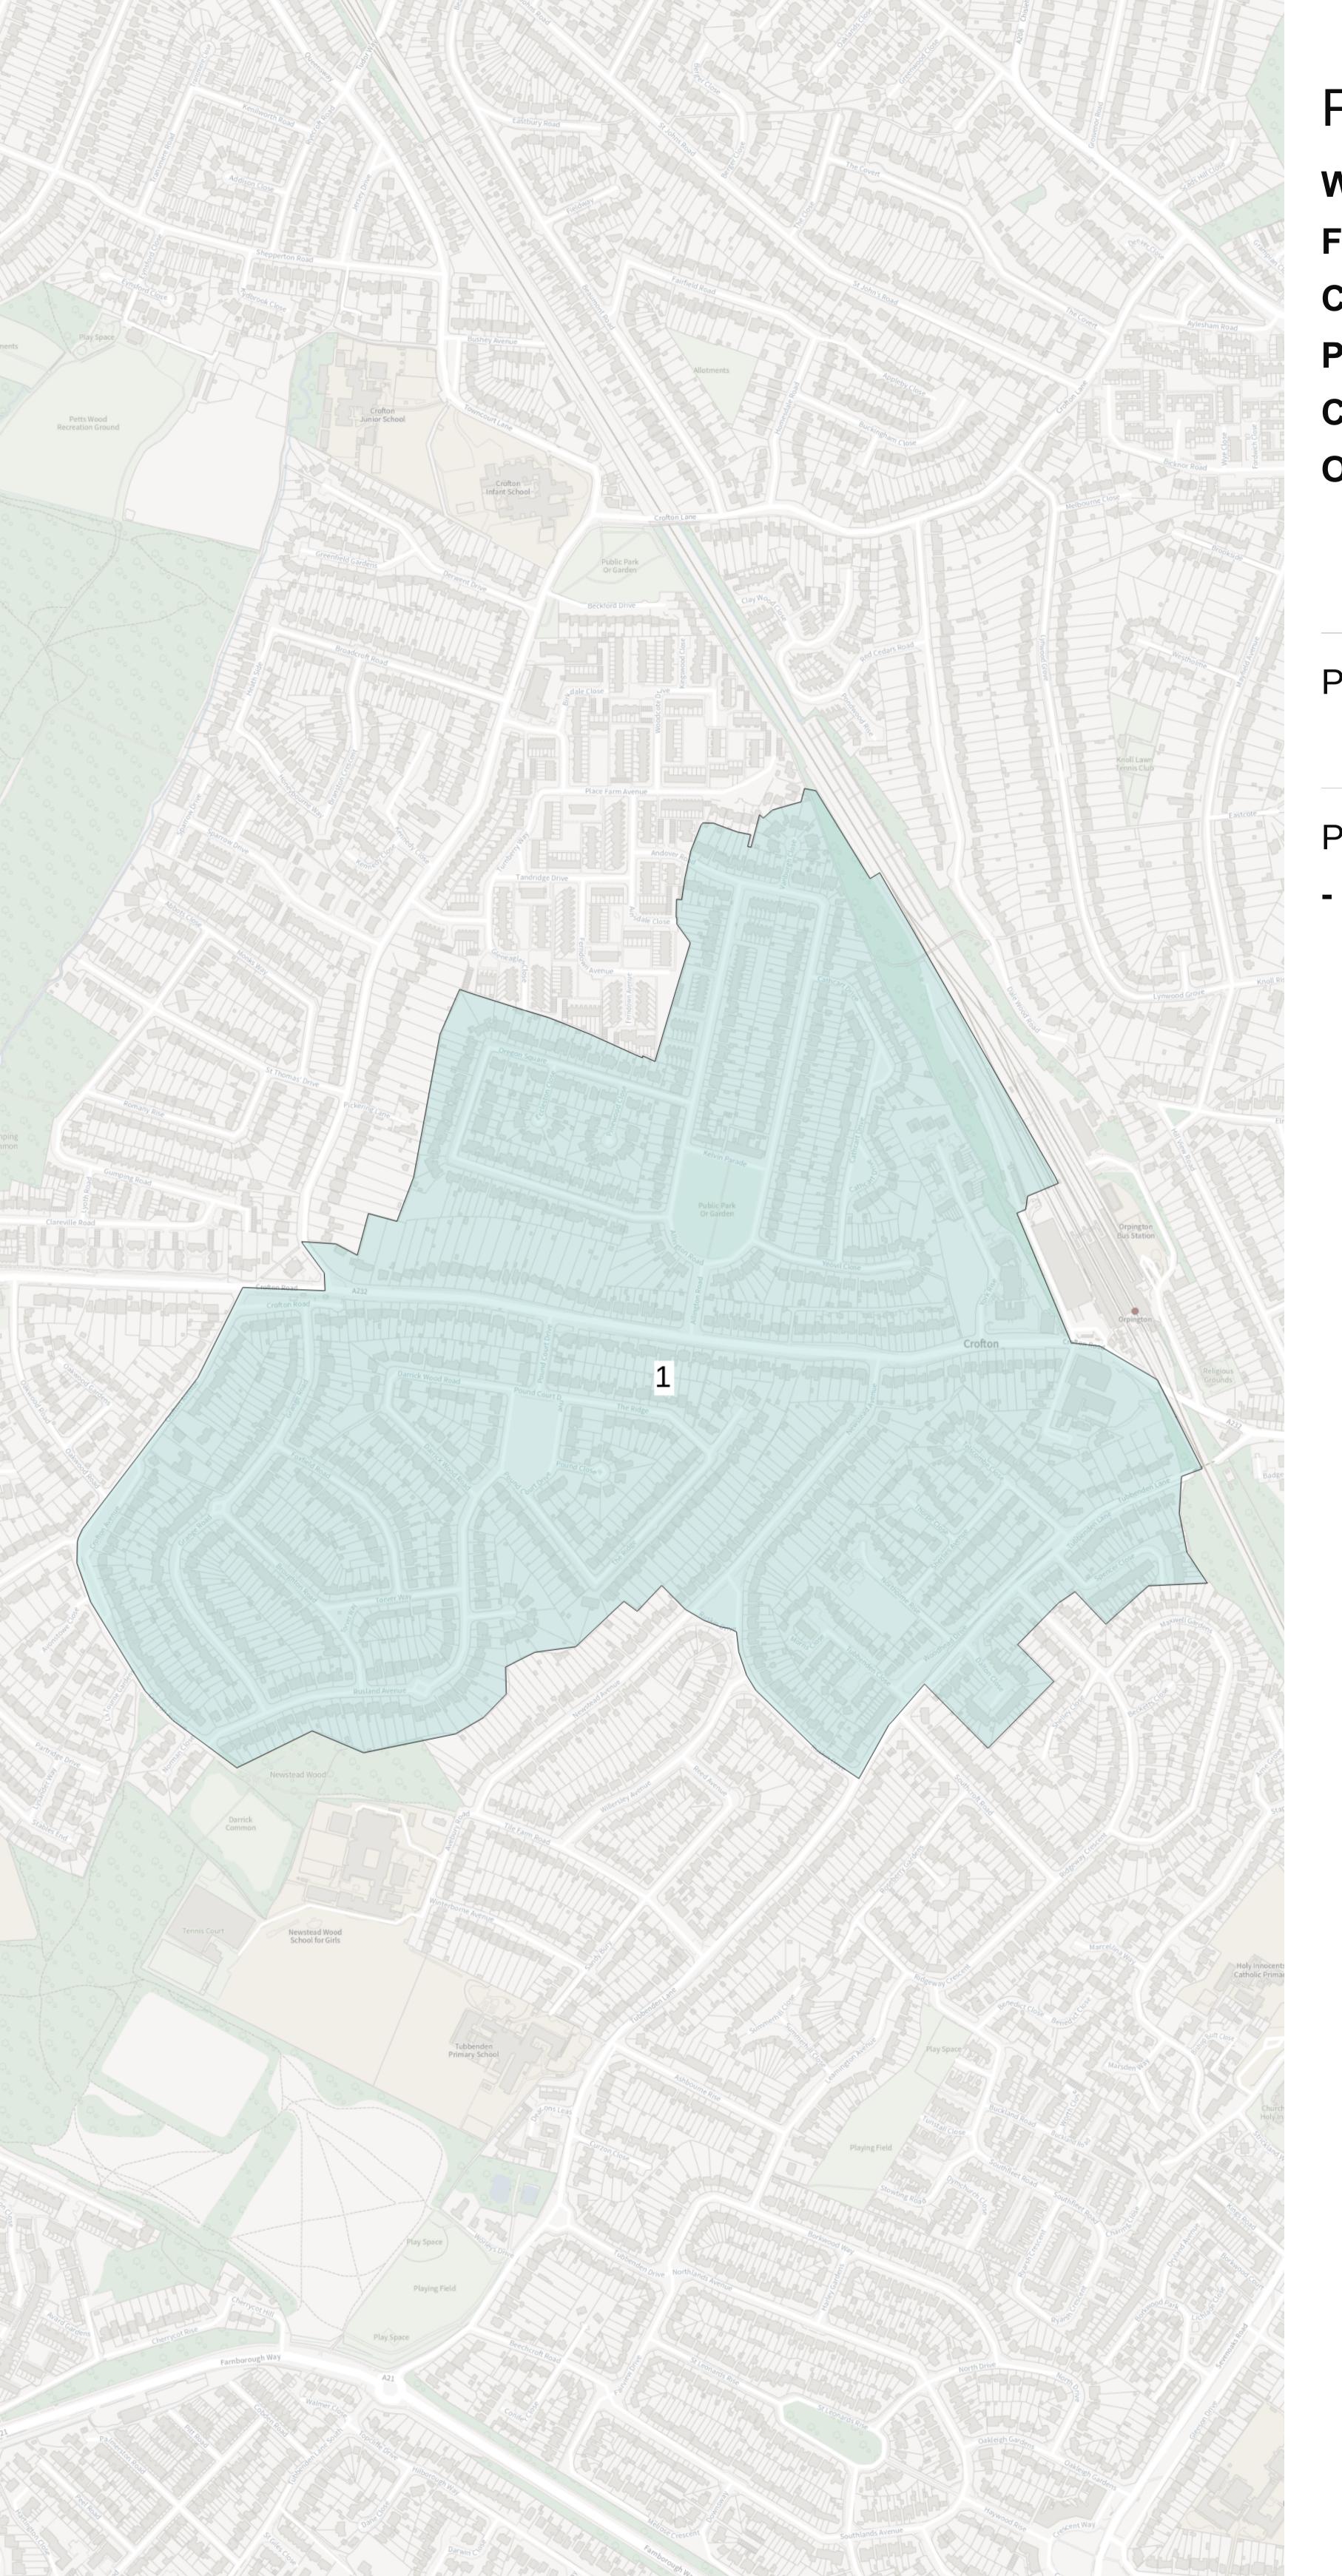

# FAC2 Ward: Farnborough & Crofton Parliamentary Constituency: Orpington

Property count:

1402

Polling stations:

- Crofton Halls