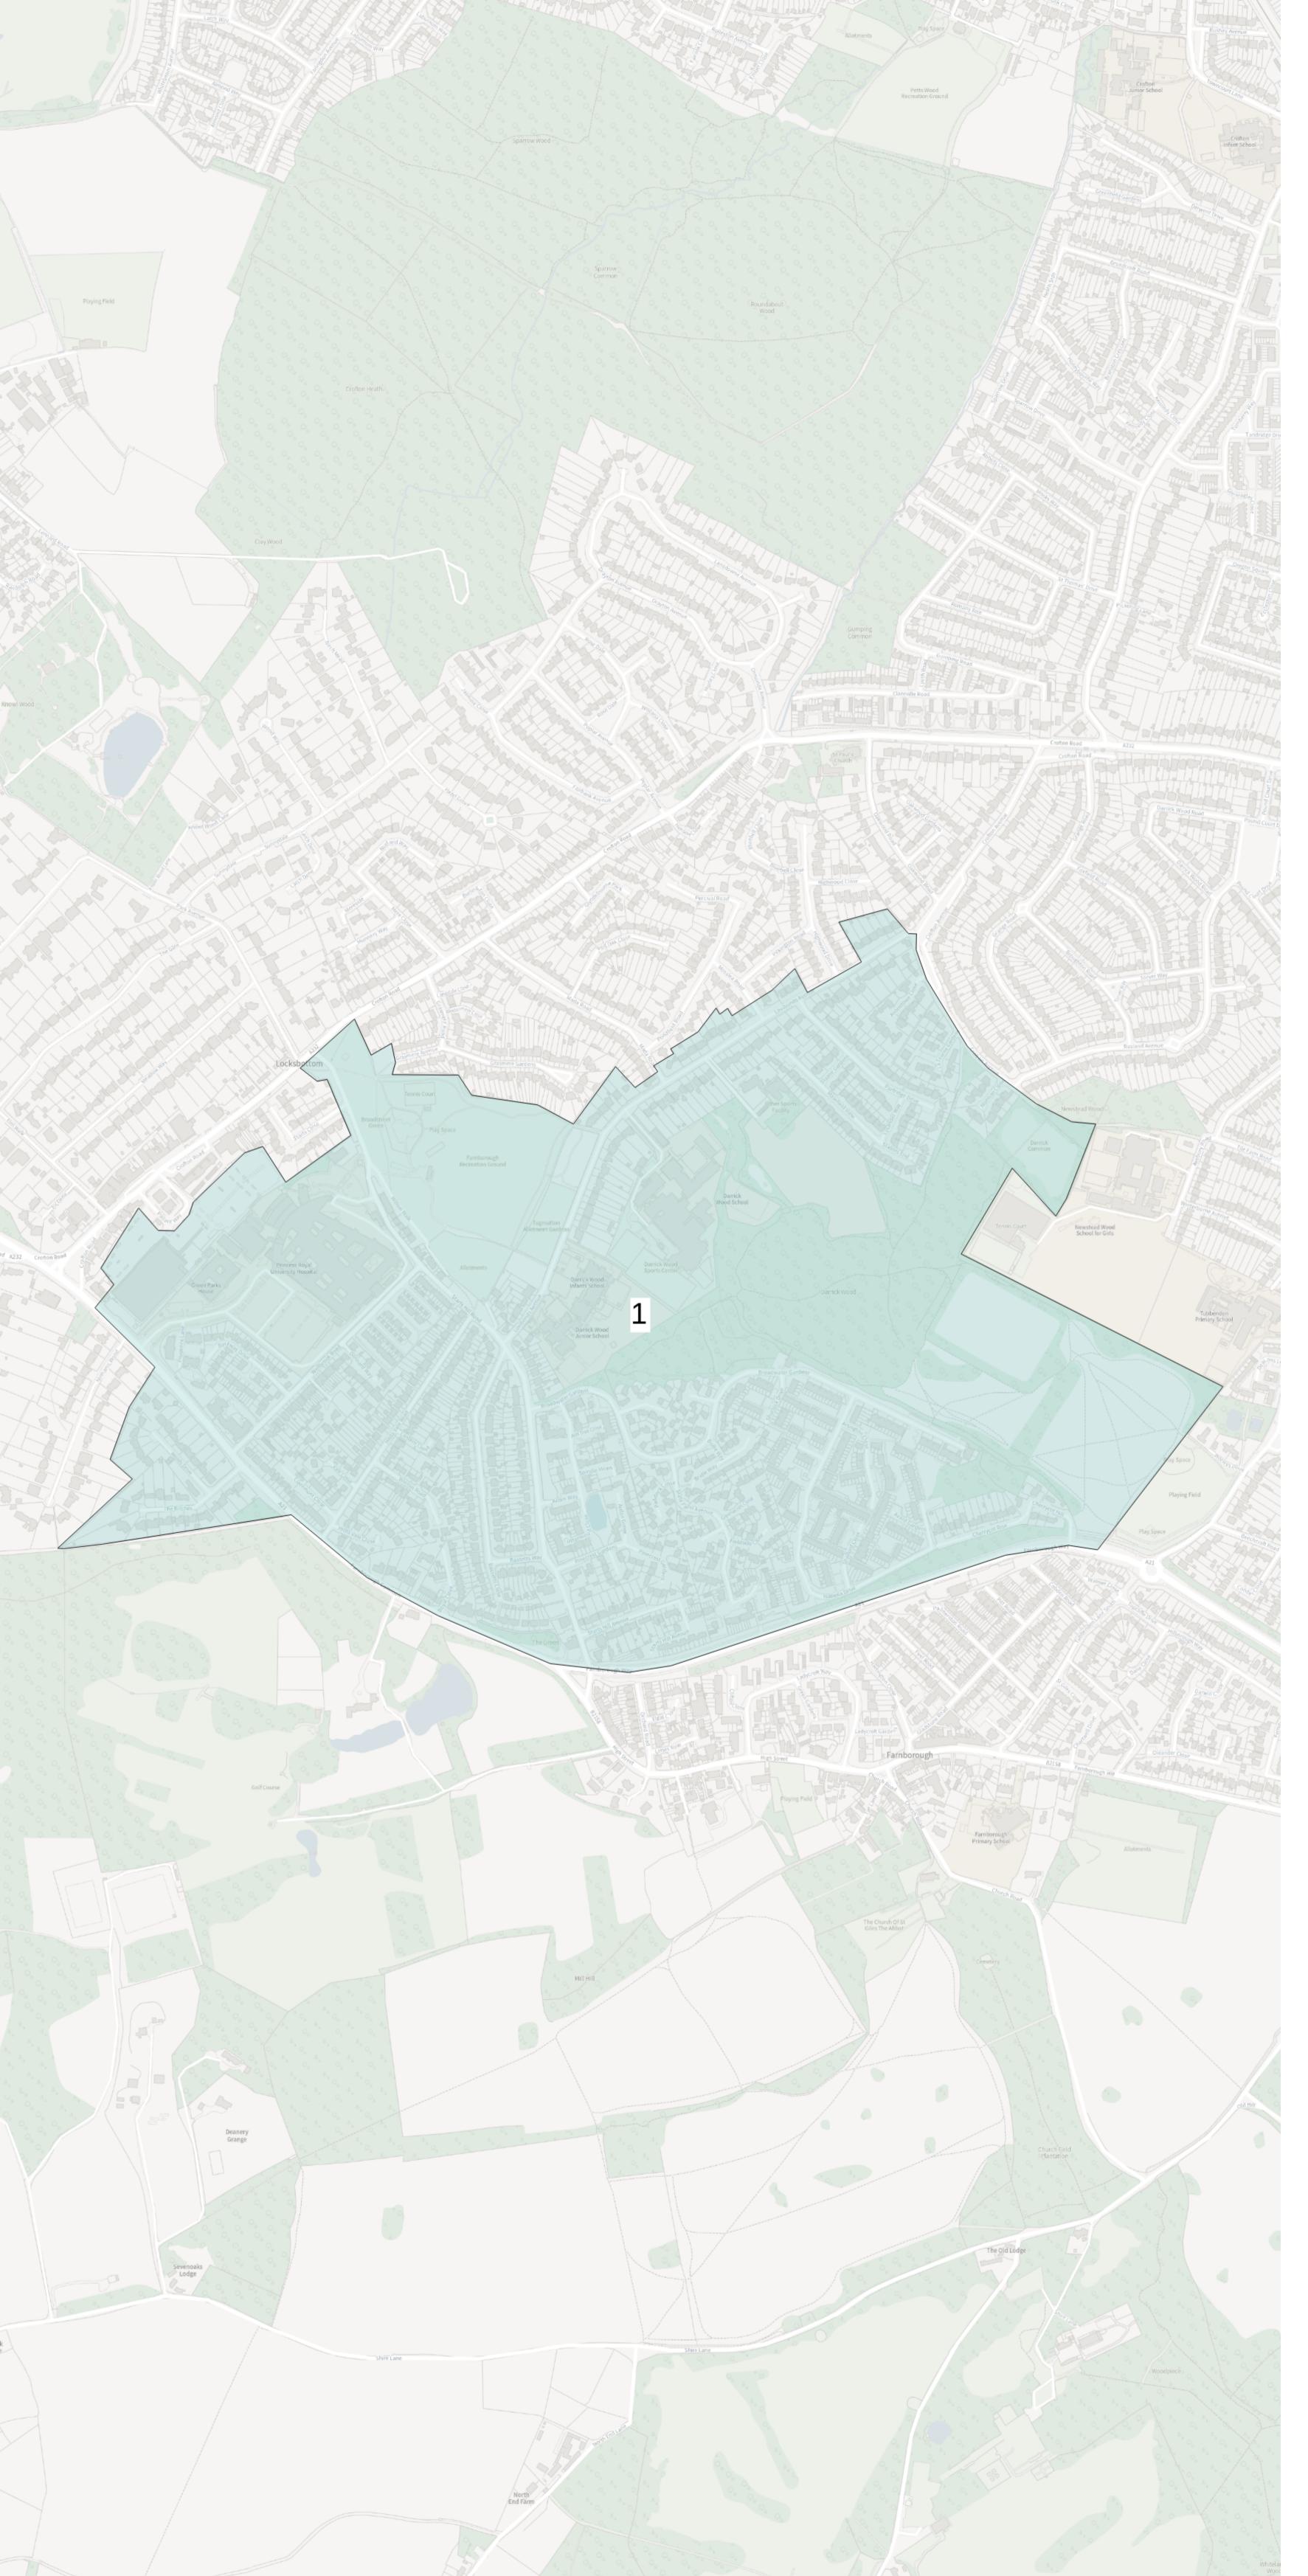

# FAC3 Ward: Farnborough & Crofton Parliamentary Constituency: Orpington

### Property count:

1696

Polling stations:

- Darrick Wood Community

### Centre