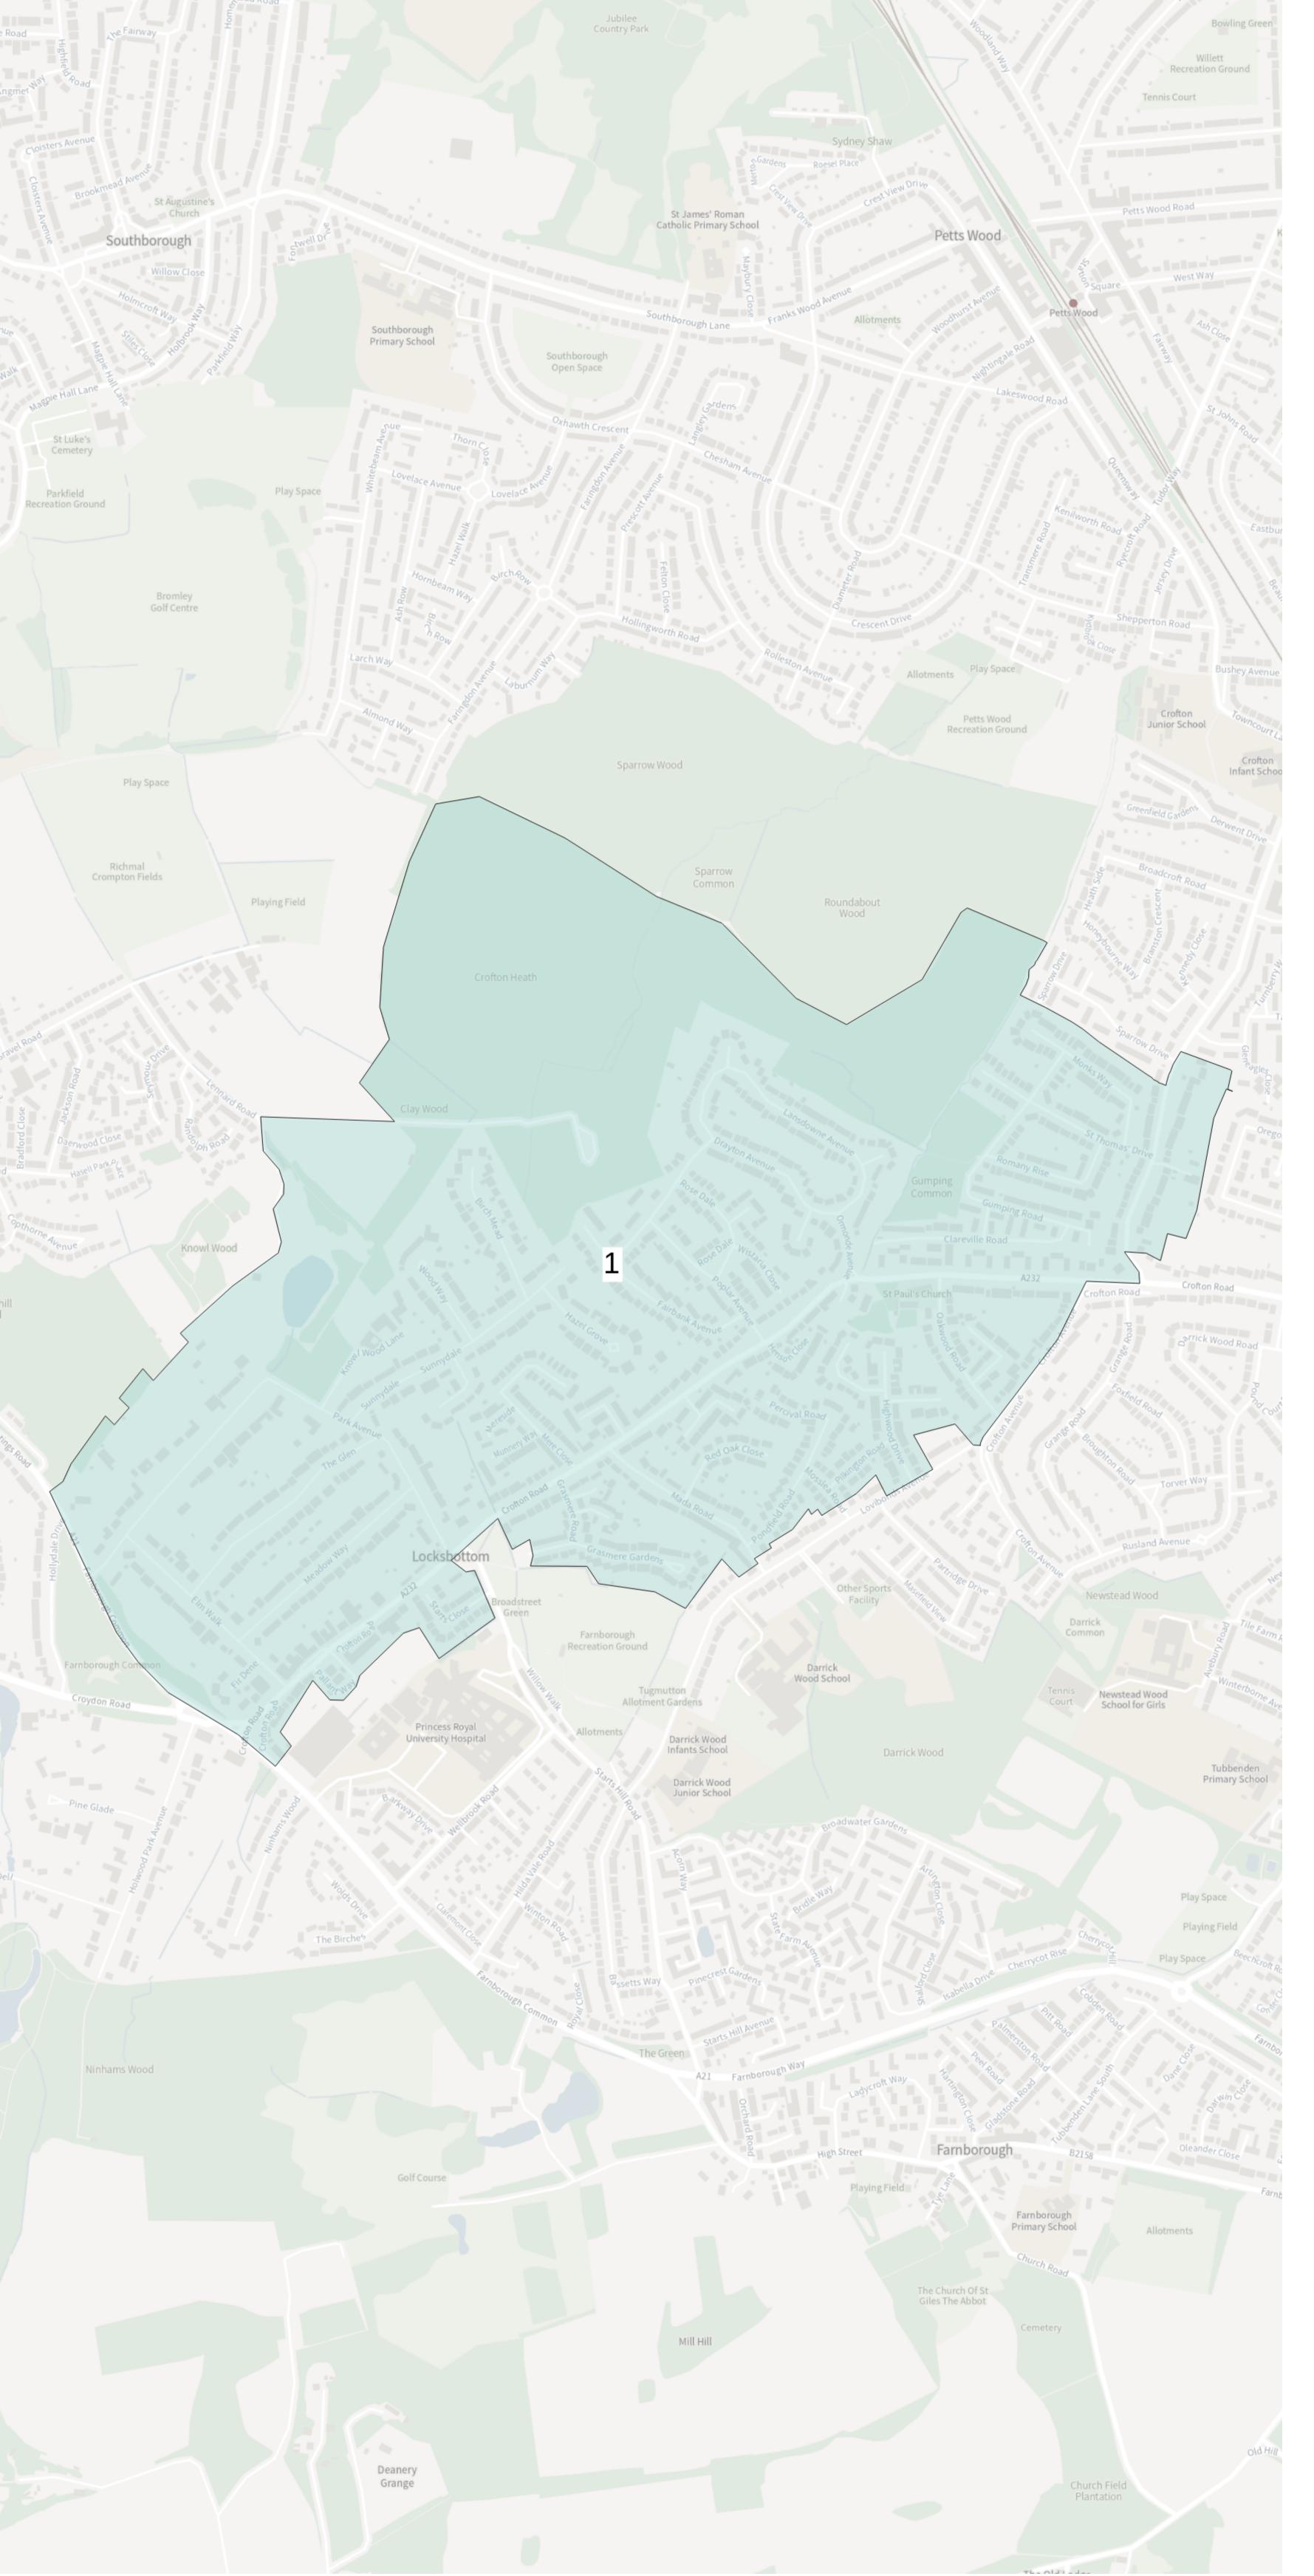

FAC1 Ward: Farnborough & Crofton Parliamentary Constituency: Orpington

Property count:

#### 1518

### Polling stations:

- St Paul's Crofton Church

Hall