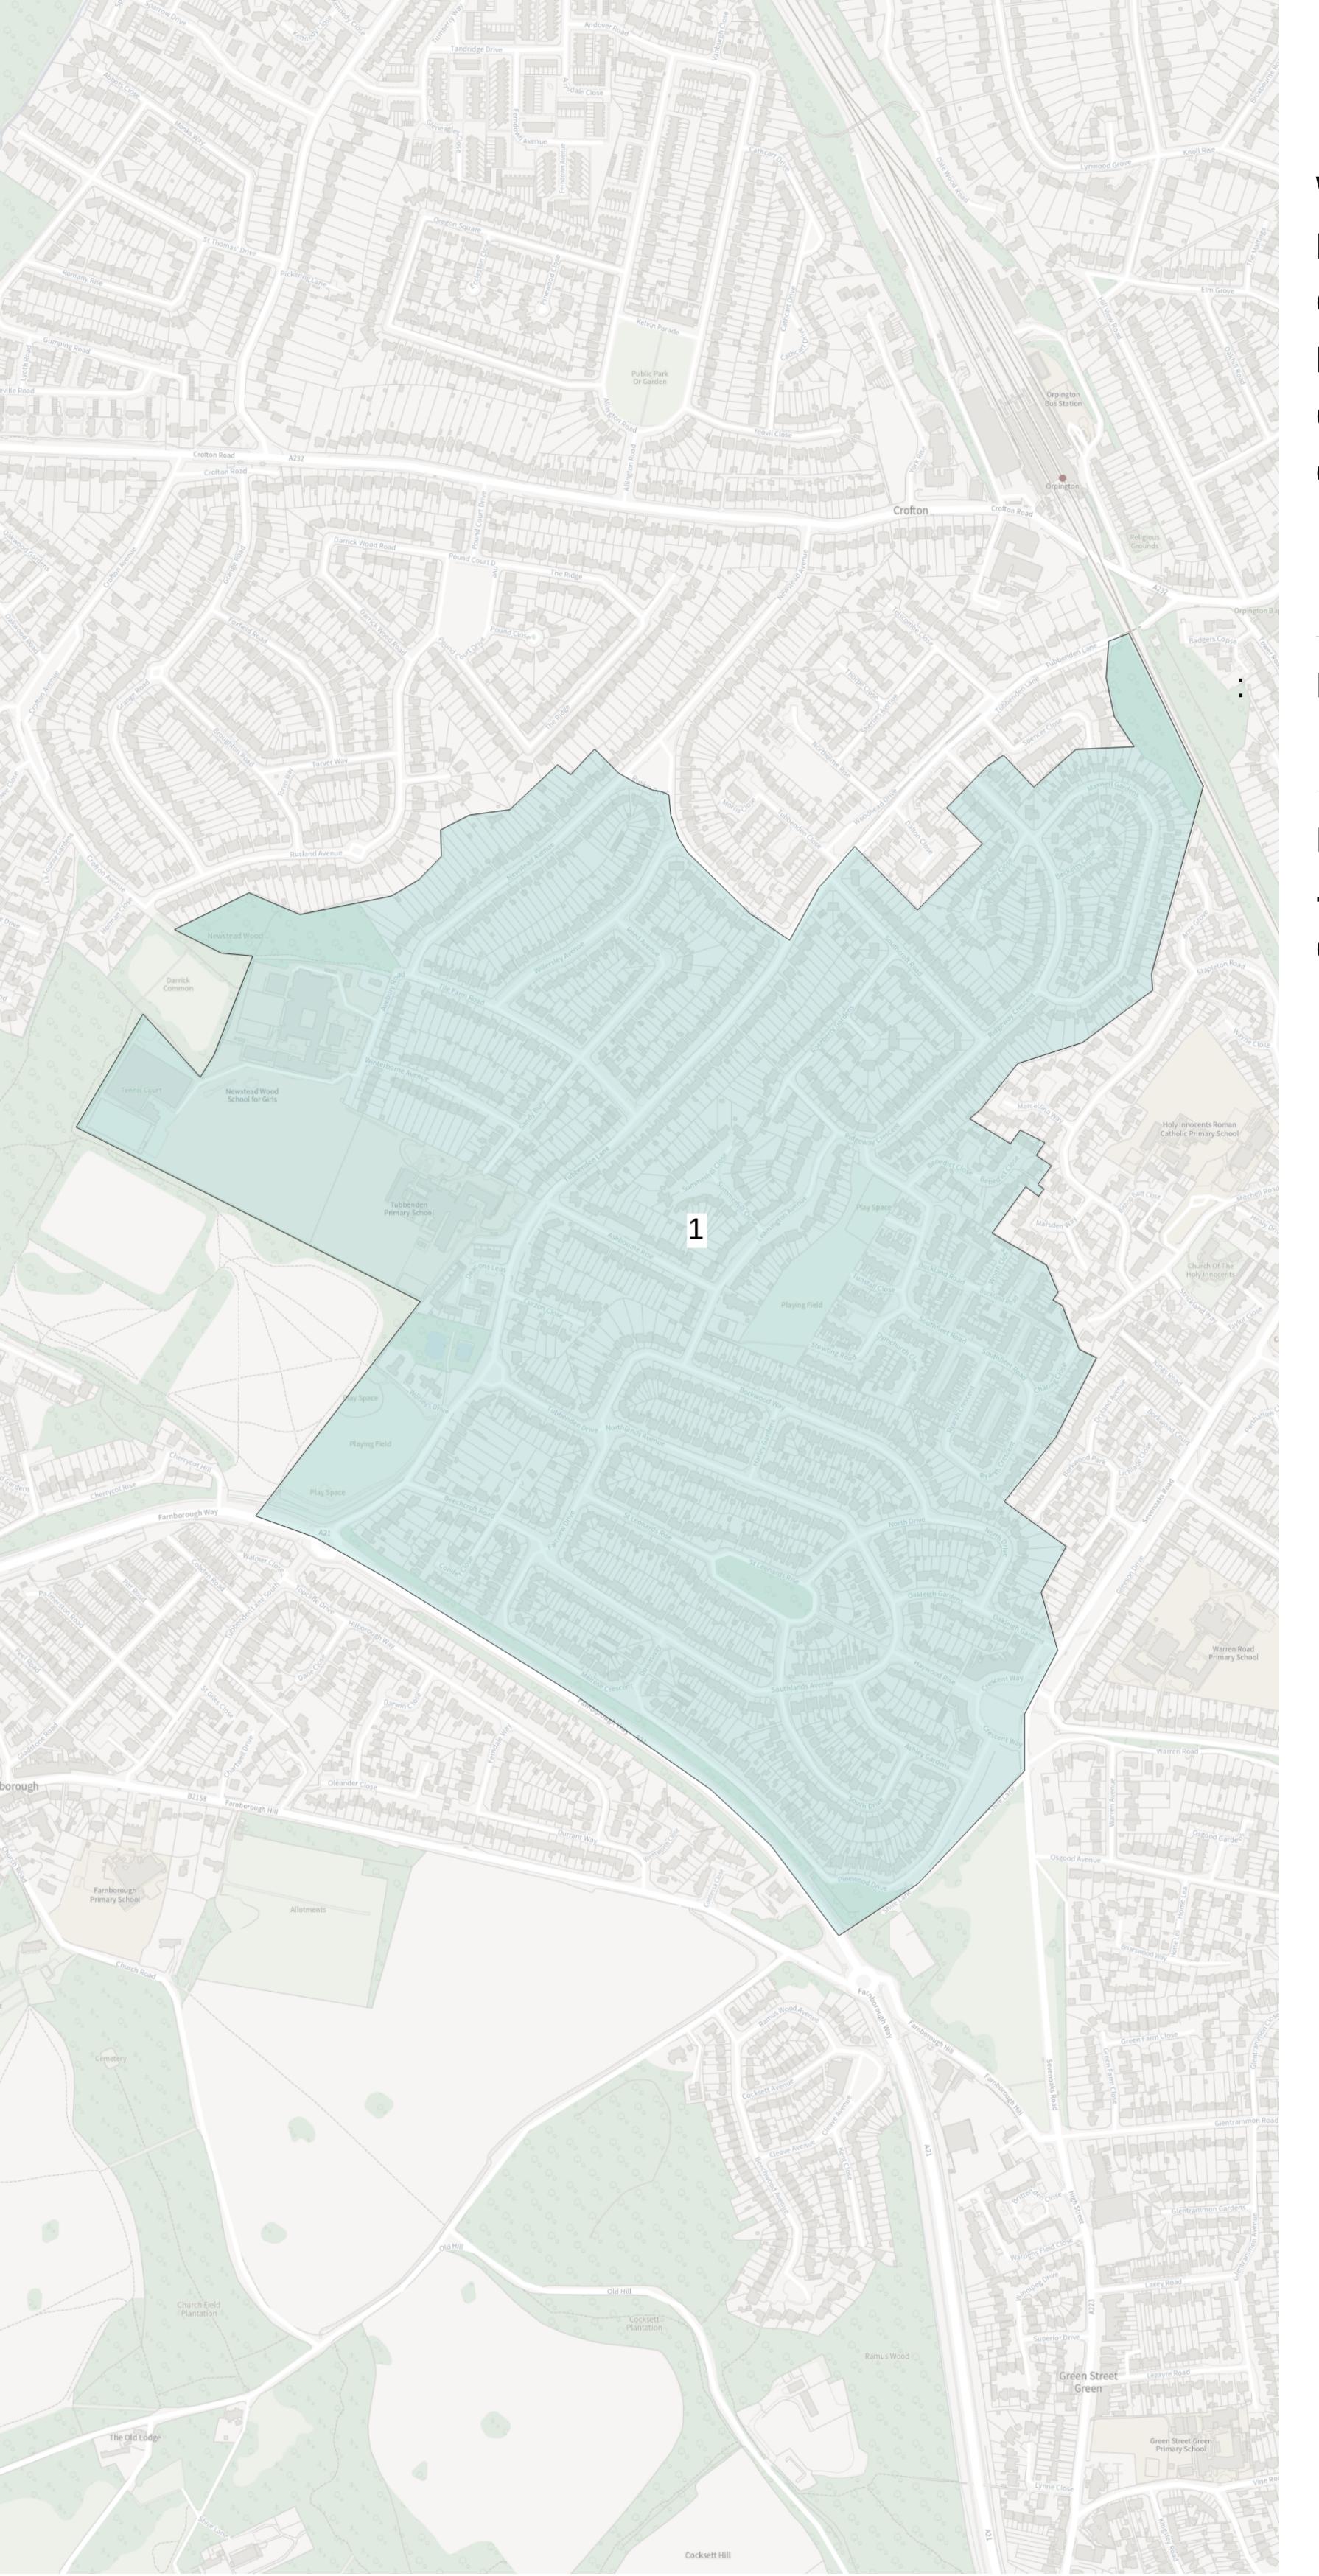

# FAC4 Ward: Farnborough & Crofton Parliamentary Constituency: Orpington

Property count:

1847

Polling stations:

- St Nicholas Orpington Church Hall

FAC5 Ward: Farnborough & Crofton Parliamentary Constituency: Orpington