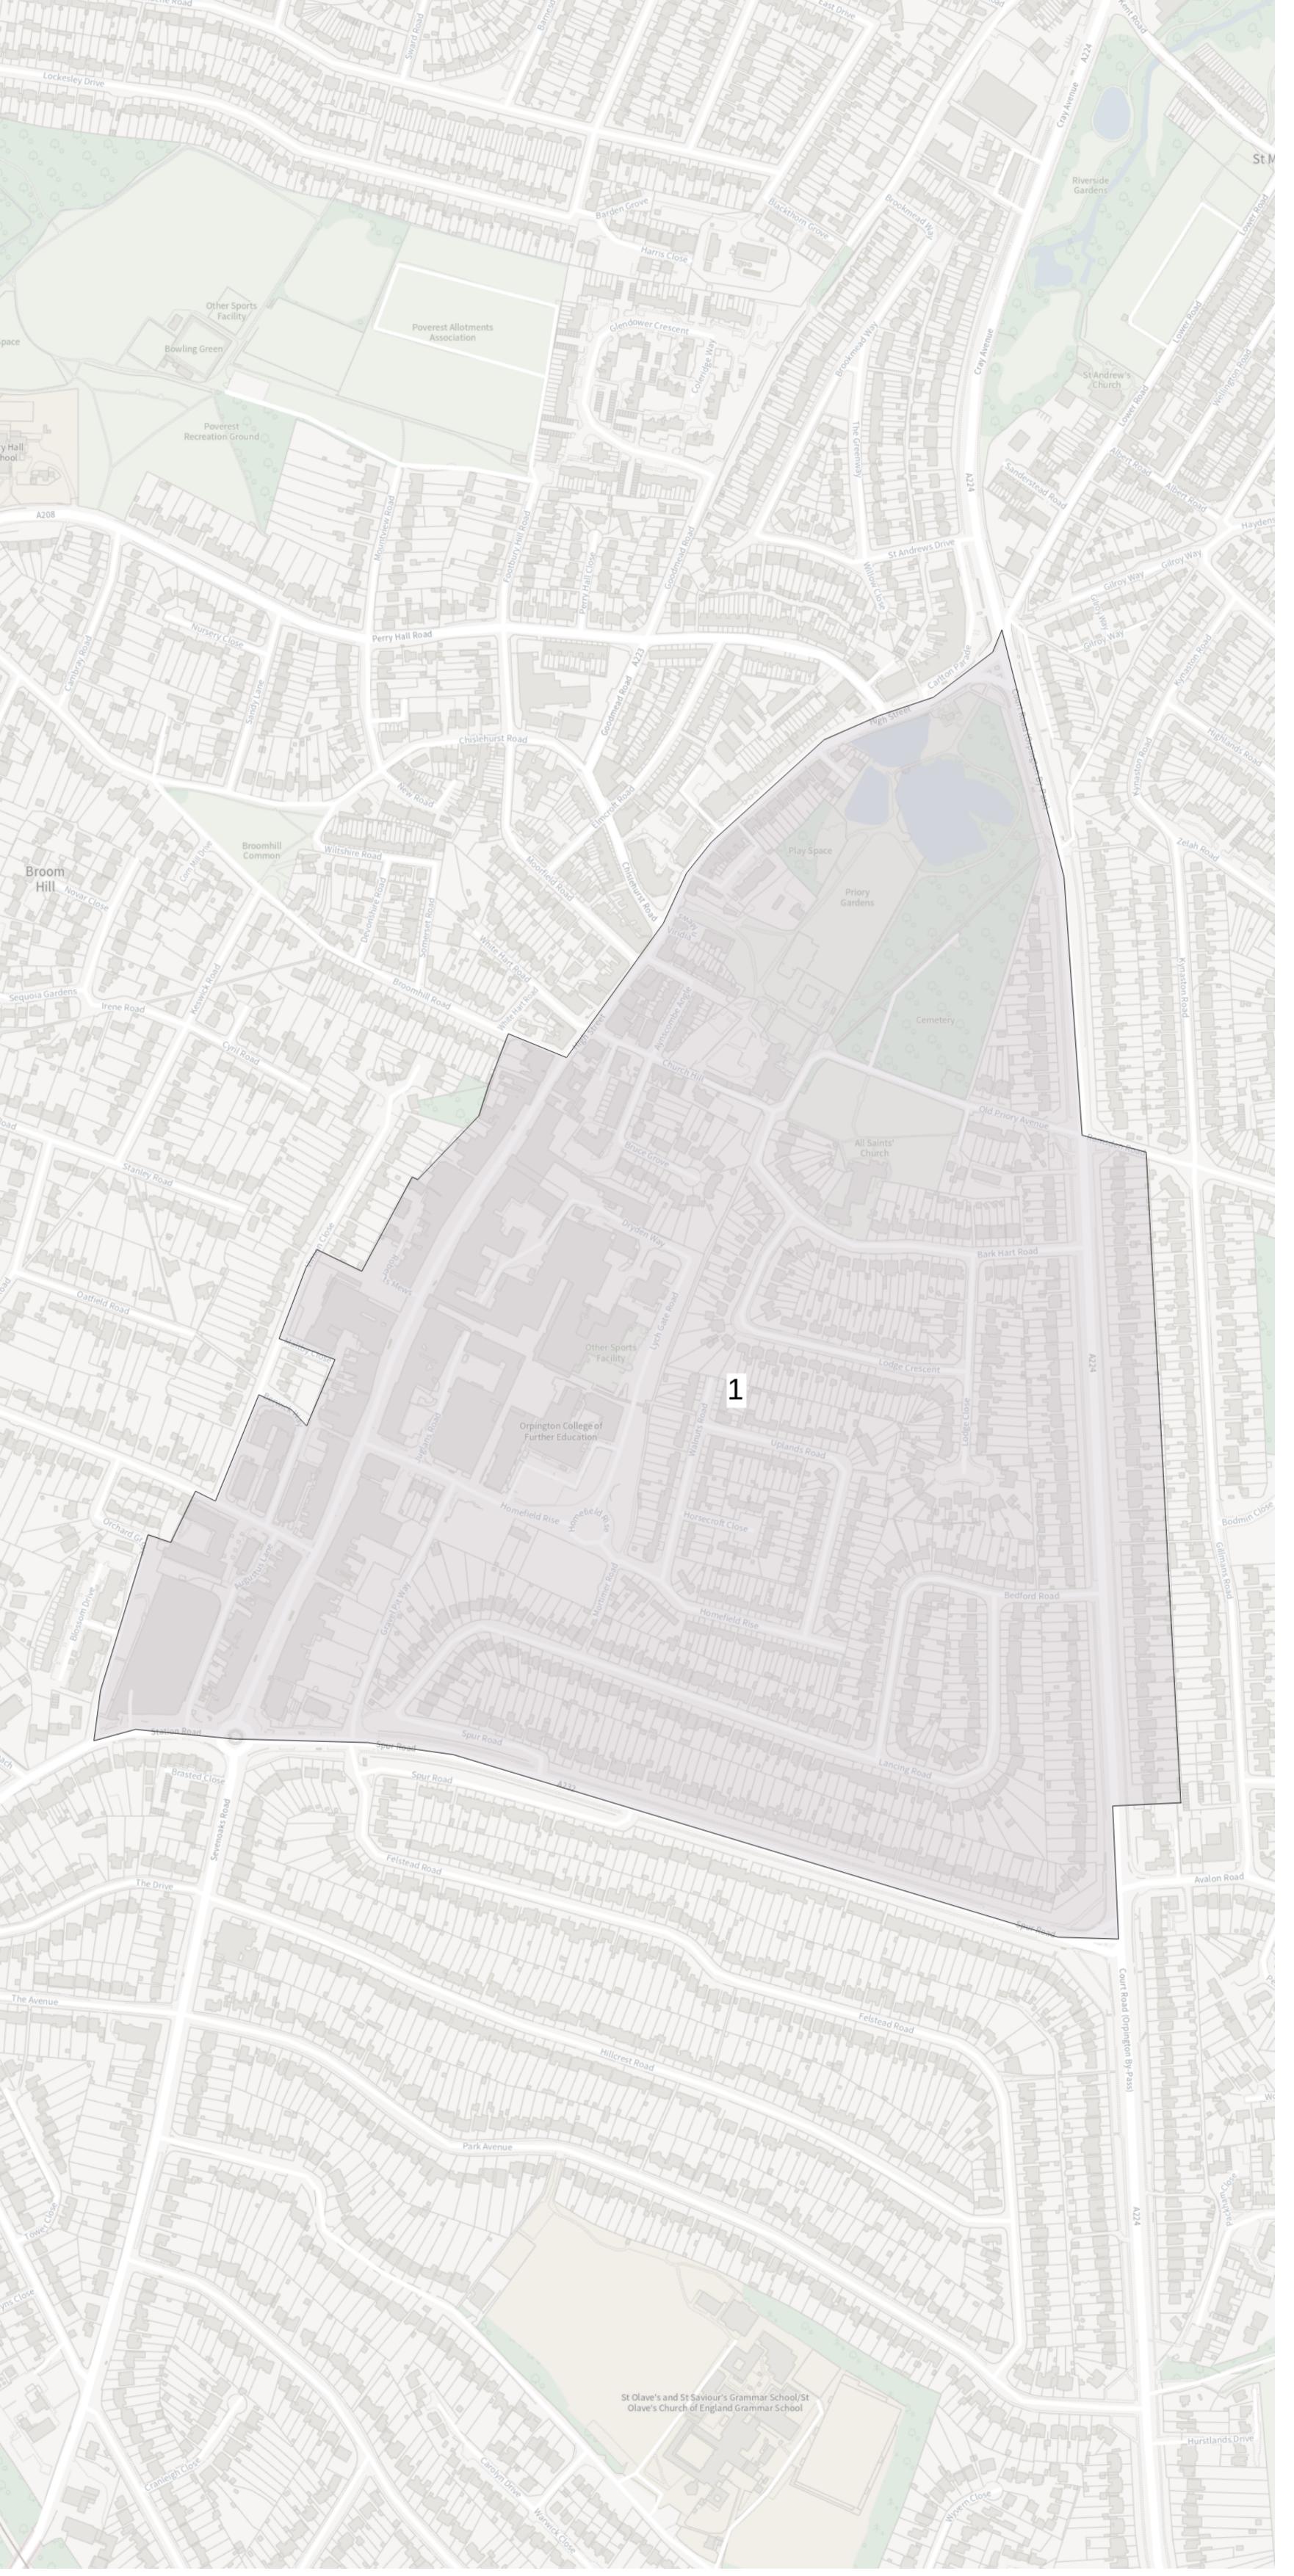

Ward:
Orpington
Parliamentary
Constituency:
Orpington

Property count:

1432

Polling stations:

- All Saints OrpingtonChurch Hall

Ward:

Orpington

**Parliamentary** 