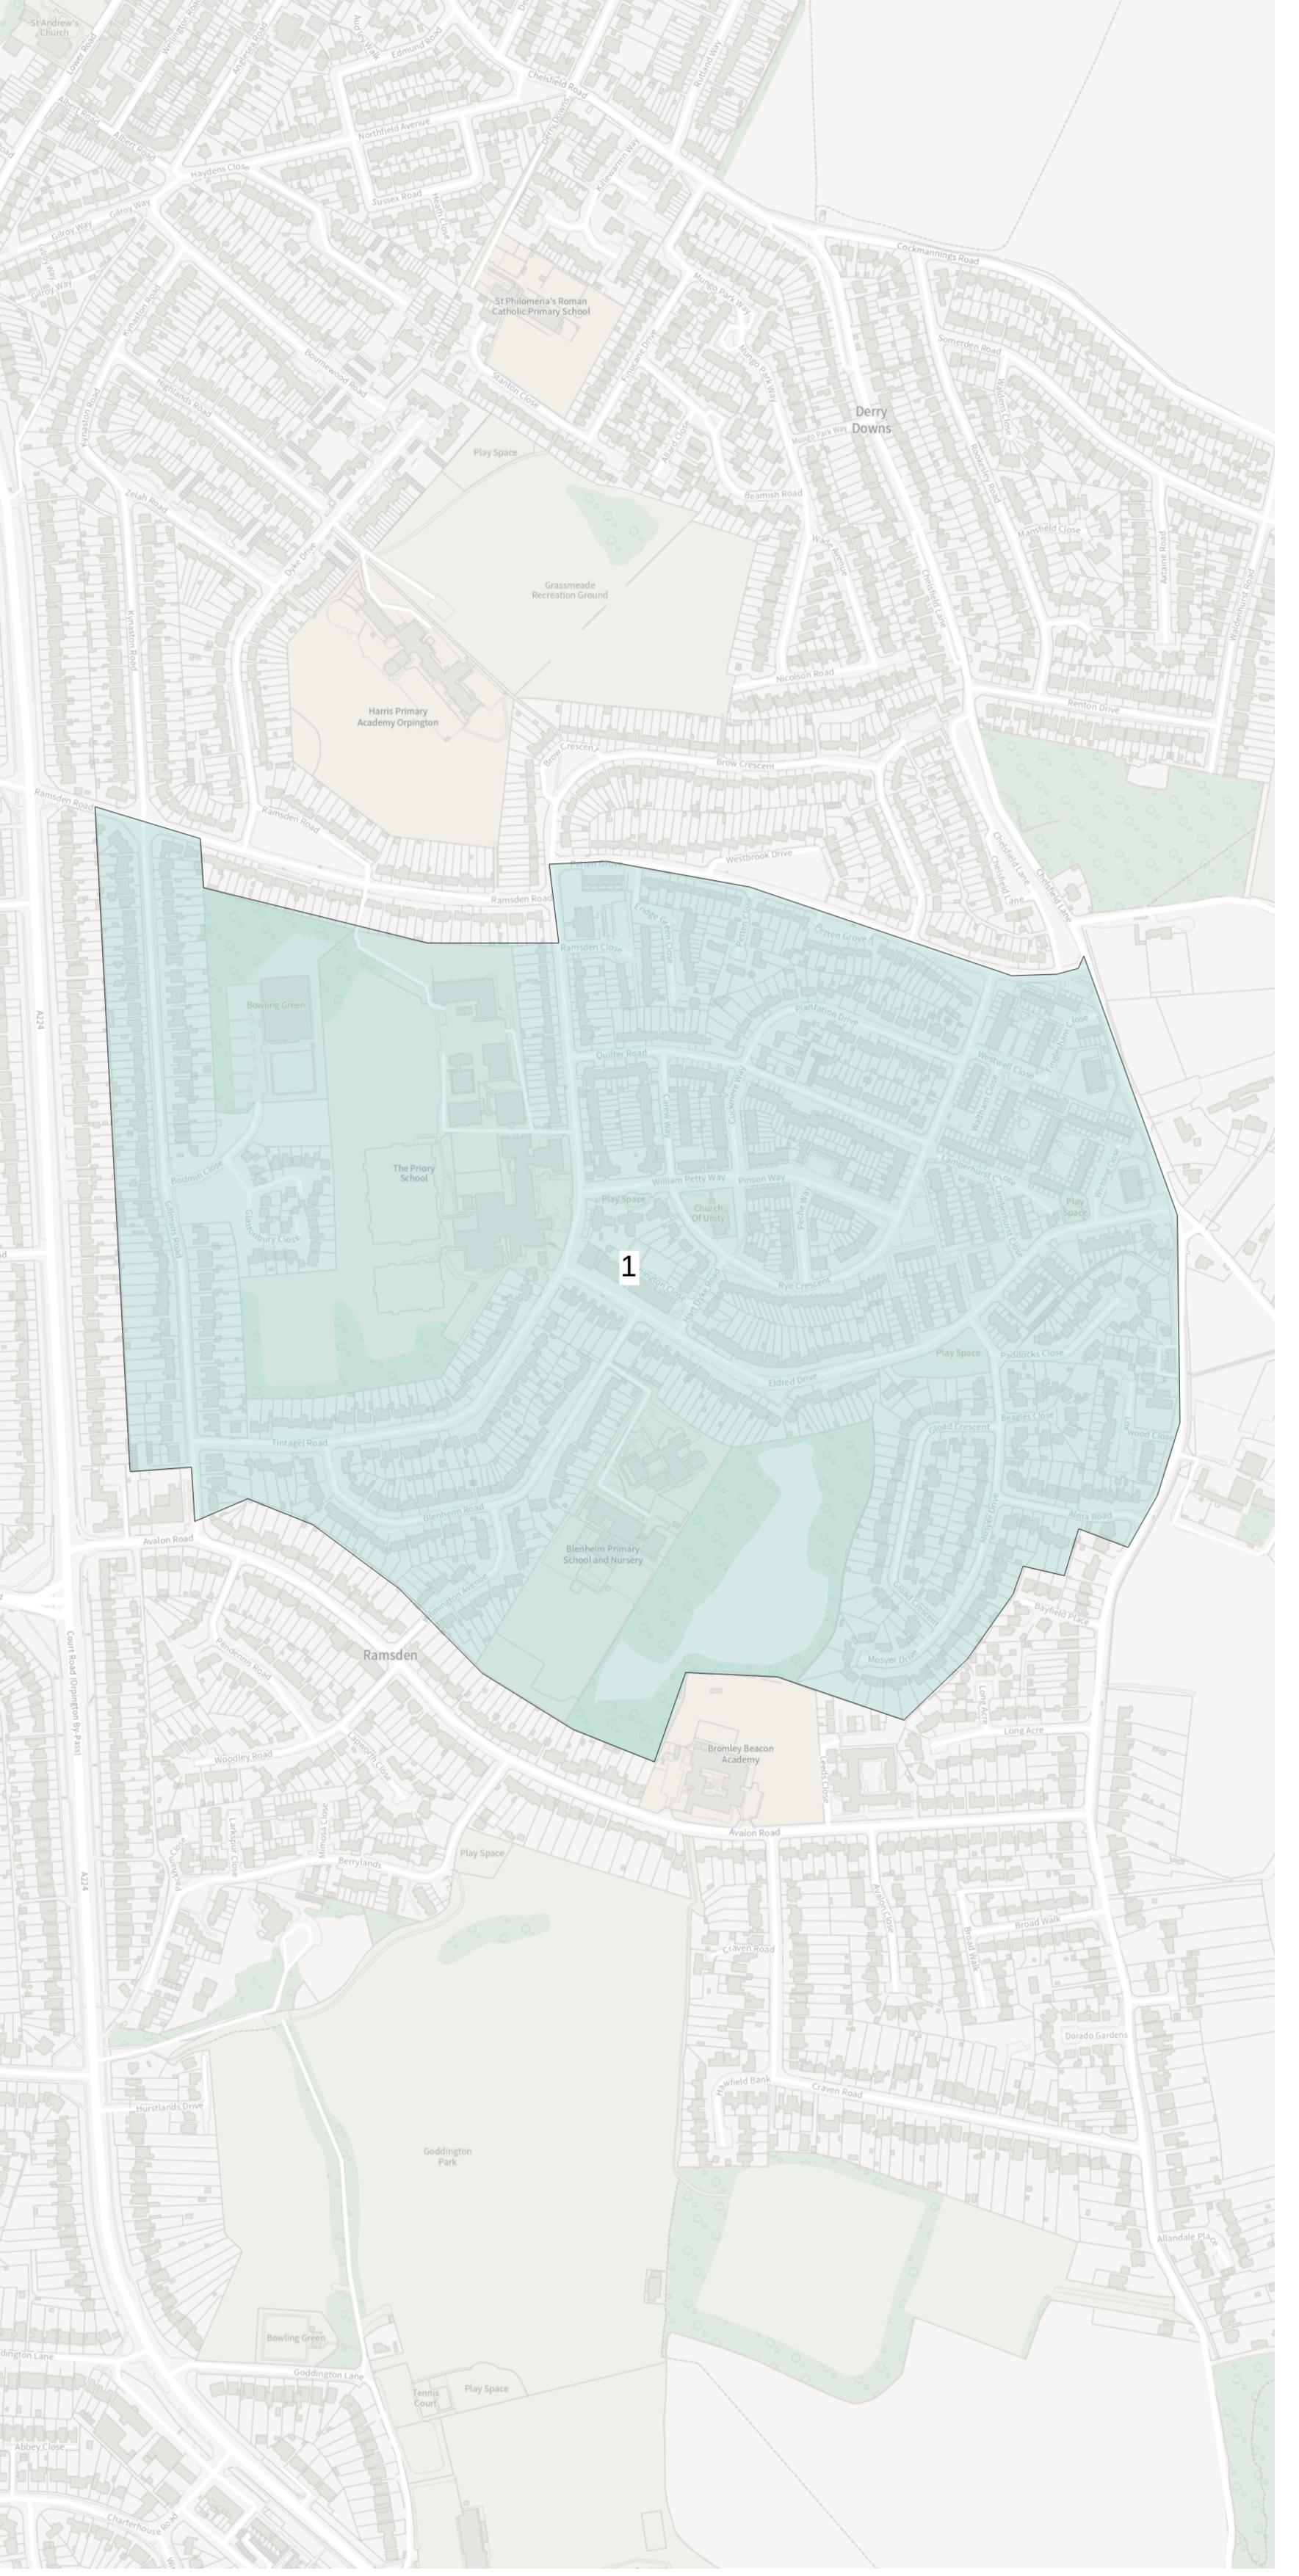

**Constituency:** 

Orpington

Property count:

1489

Polling stations:

- Blenheim Children & Family Centre

Ward:

Orpington