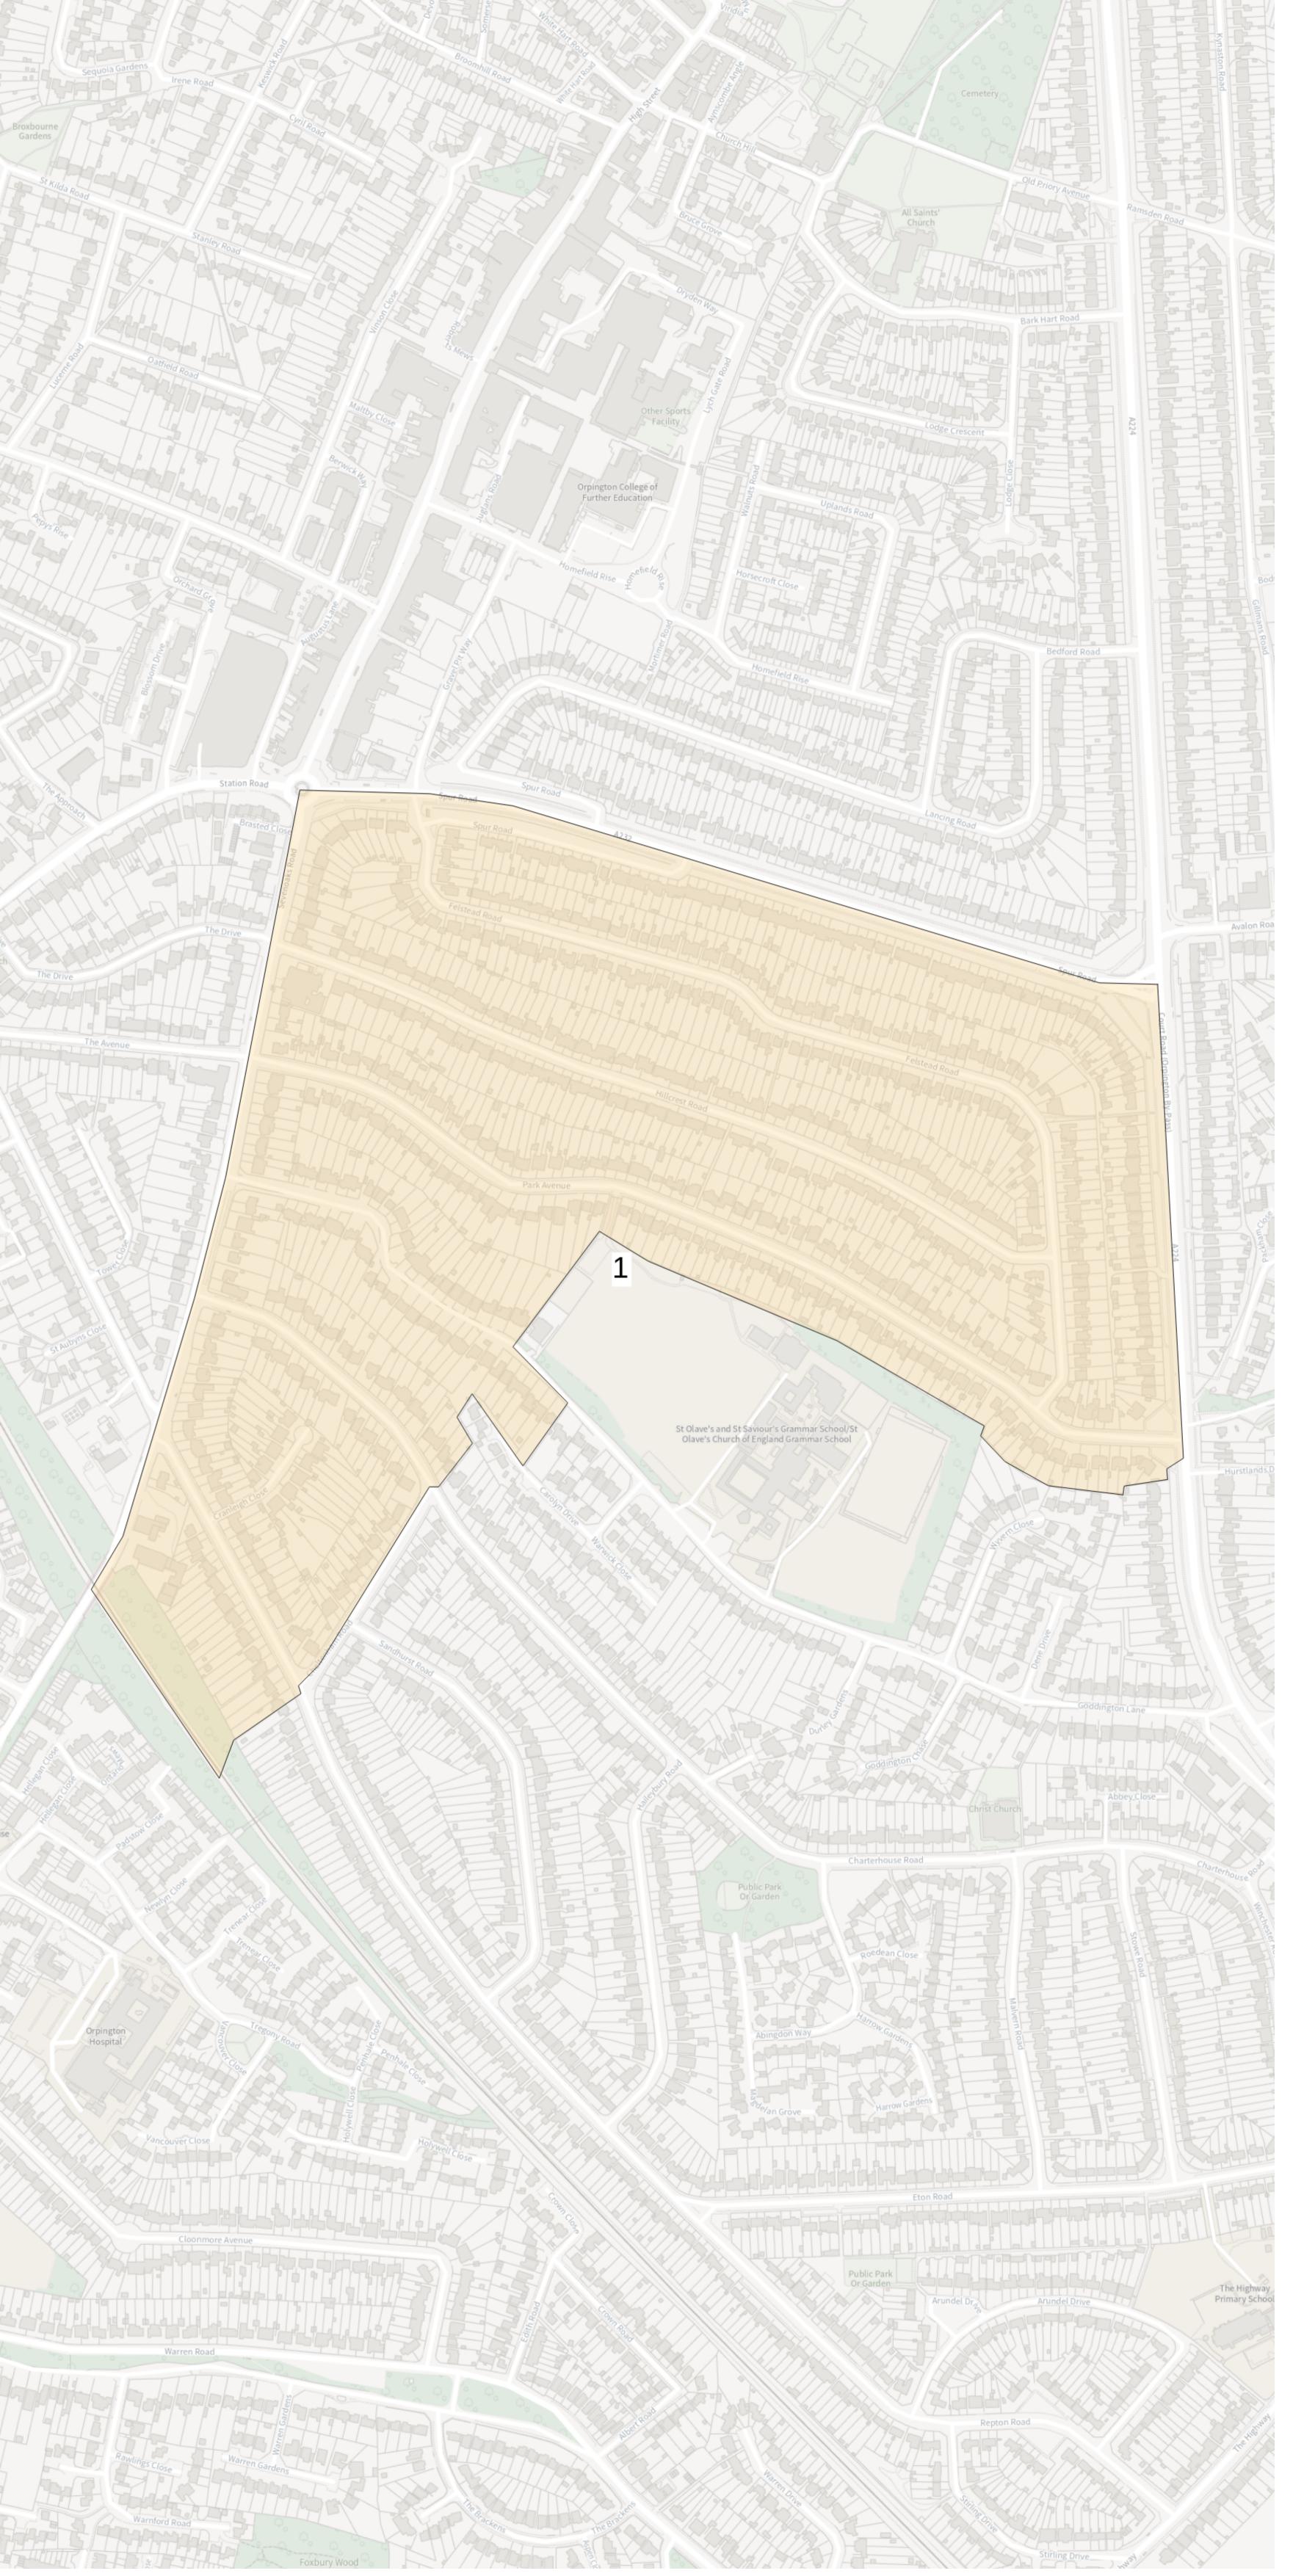

**Parliamentary** 

Constituency:
Orpington

Property count:

**787** 

## Polling stations:

Orpington MethodistChurch Hall

Ward:

Orpington

**Parliamentary** 

**Constituency:** 

Orpington

Property count: