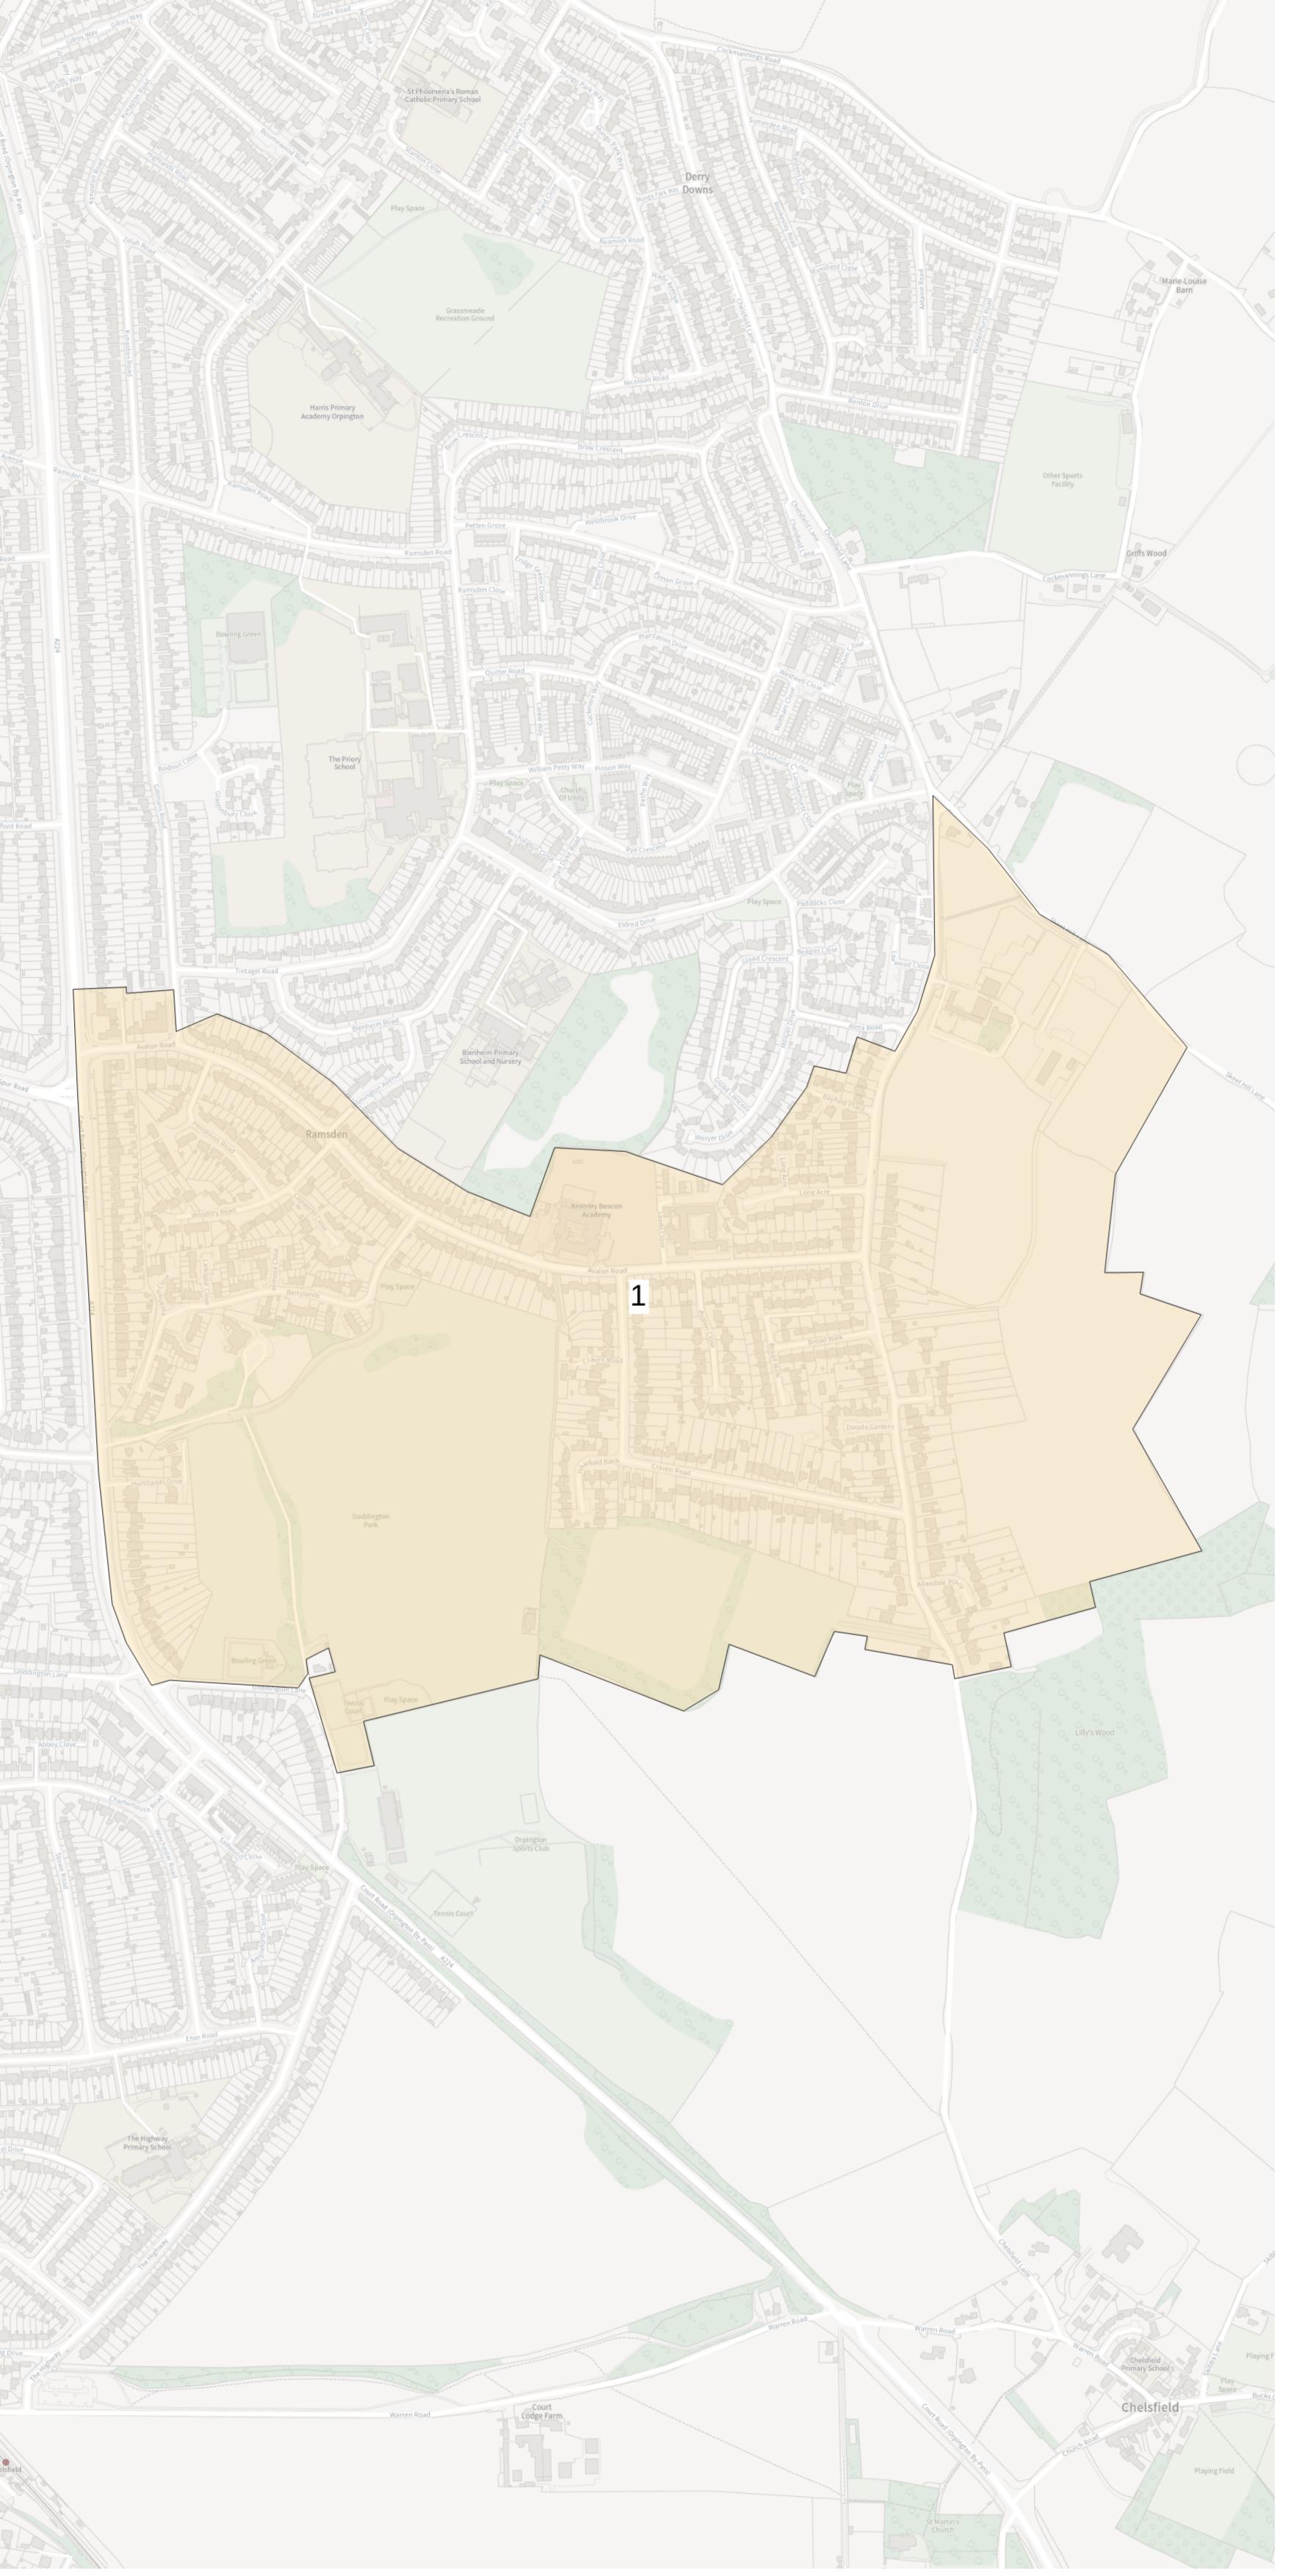

731

Polling stations:

- Orpington Fire Station

Ward:
Orpington
Parliamentary
Constituency:
Orpington

Property count:

706

Polling stations:

Christ ChurchOrpington