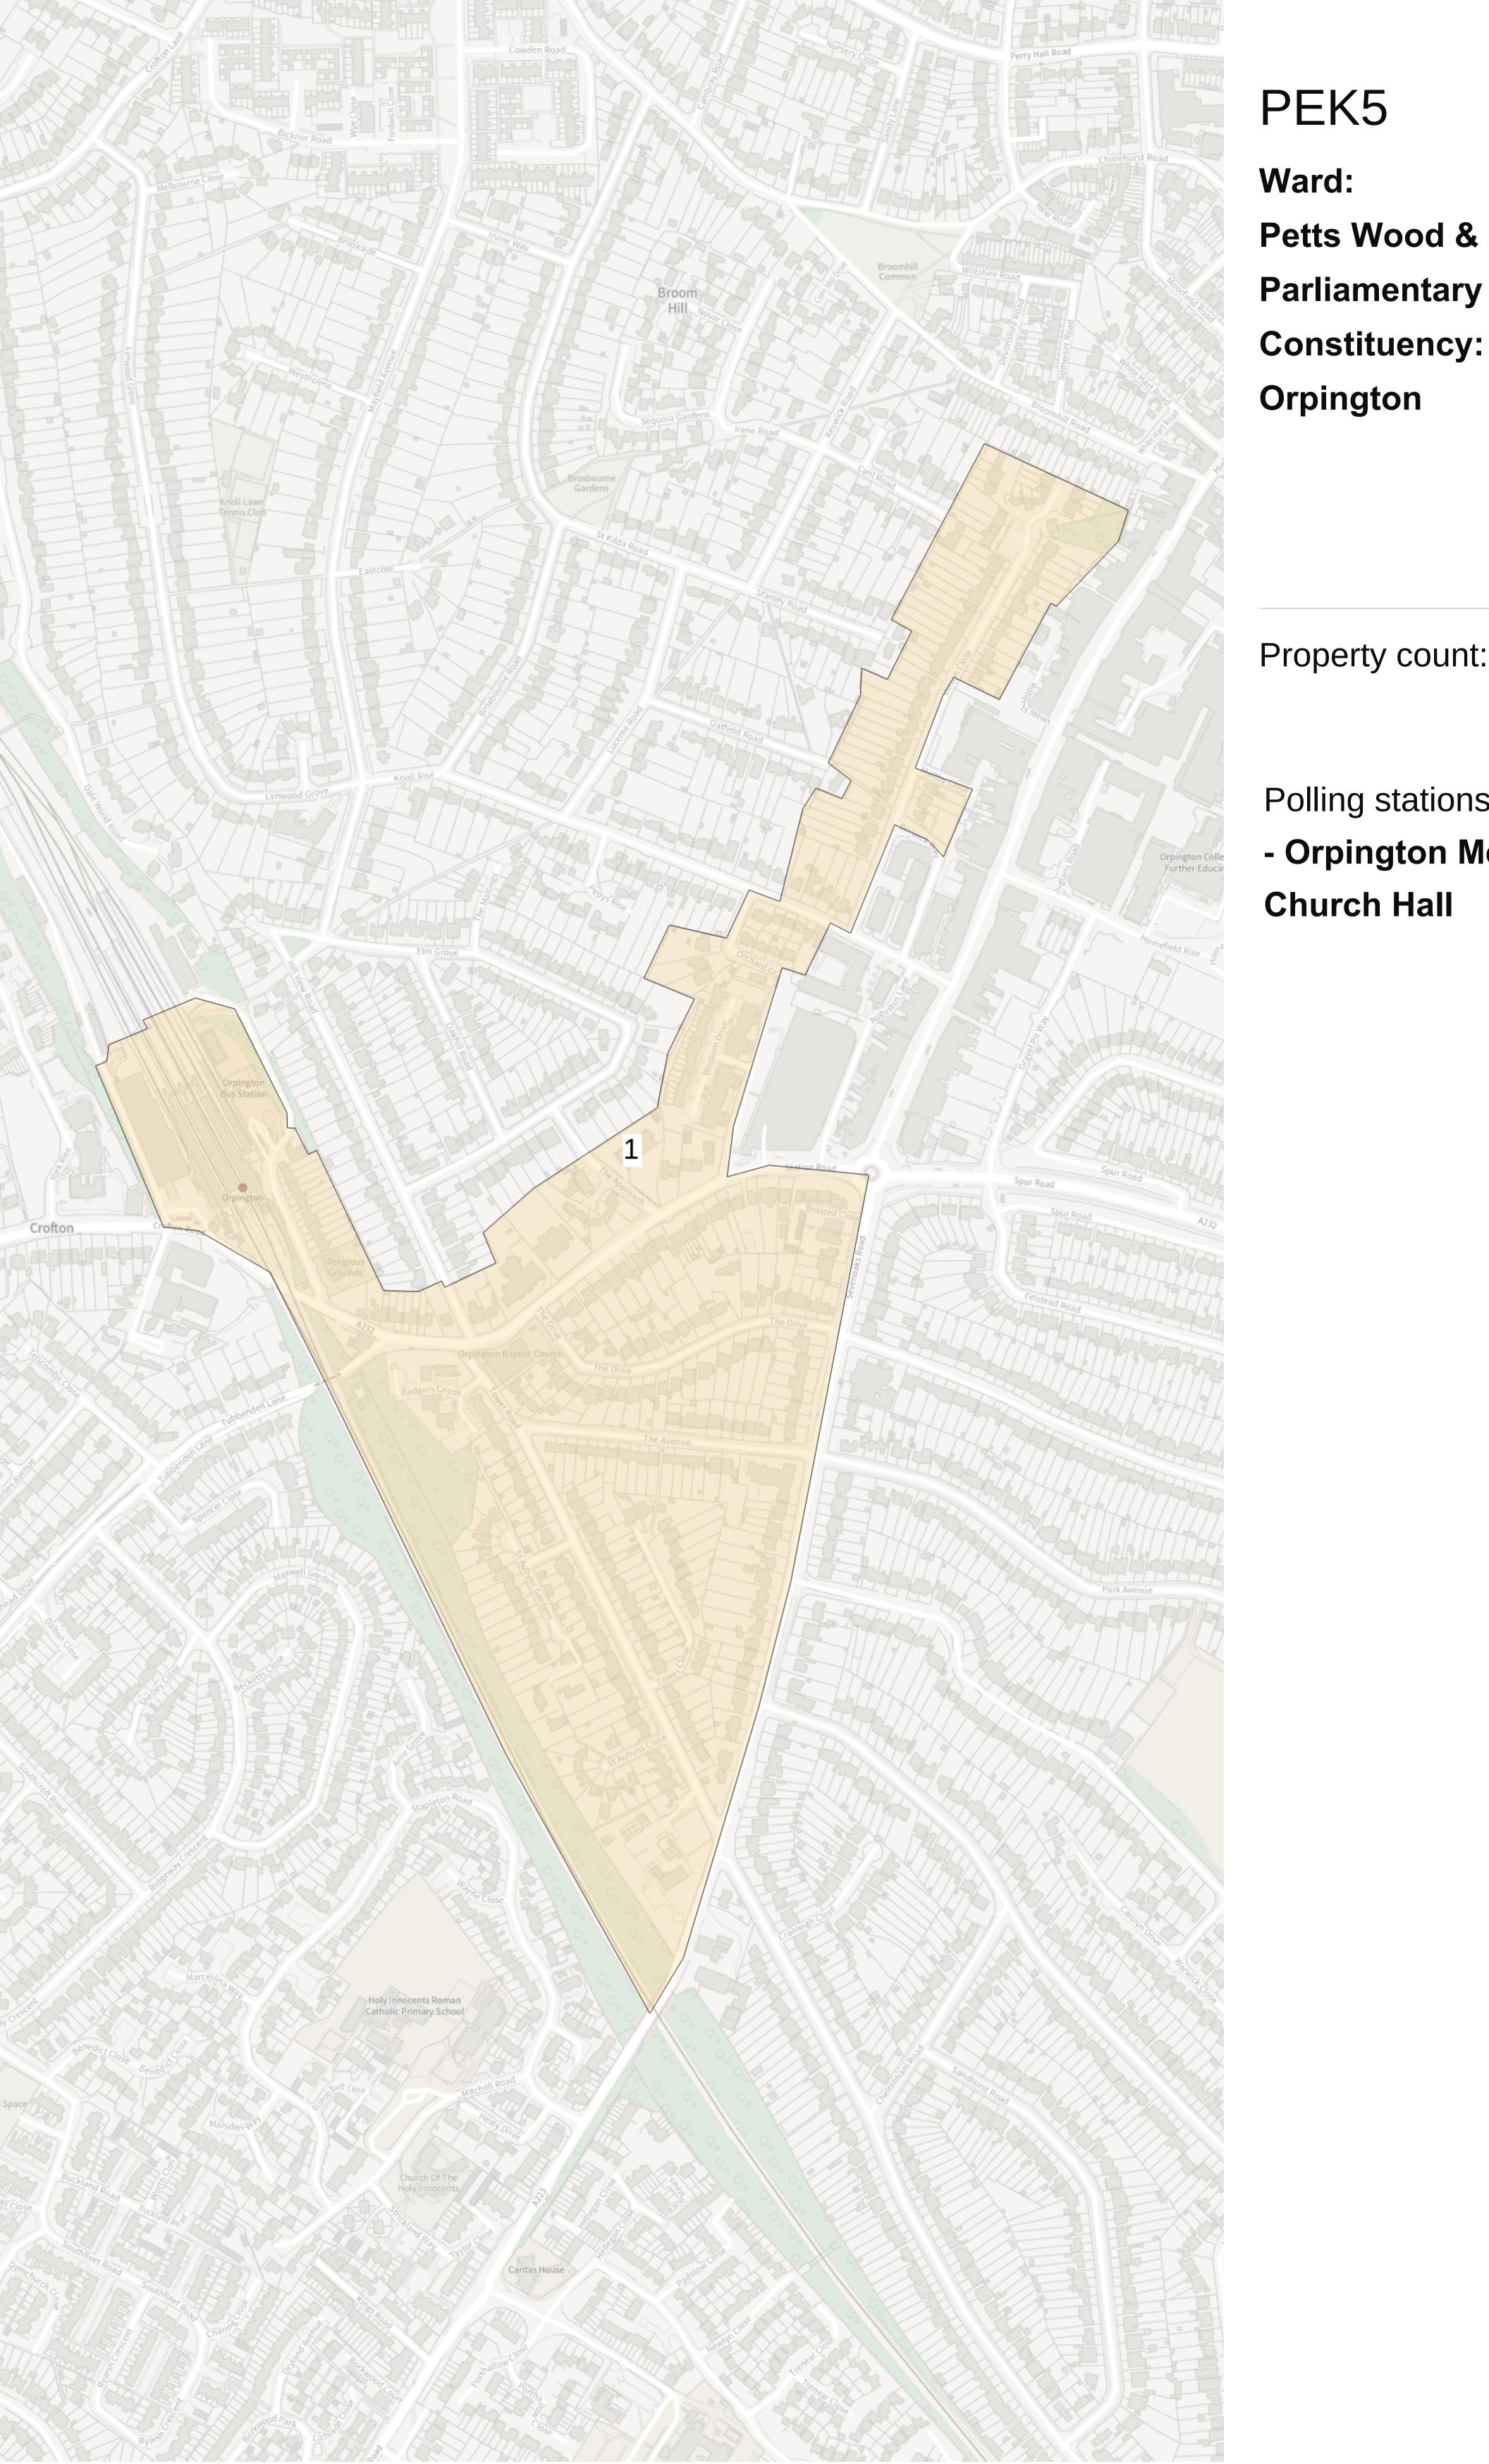

Property count:

622

### Polling stations:

- Orpington Methodist **Church Hall**