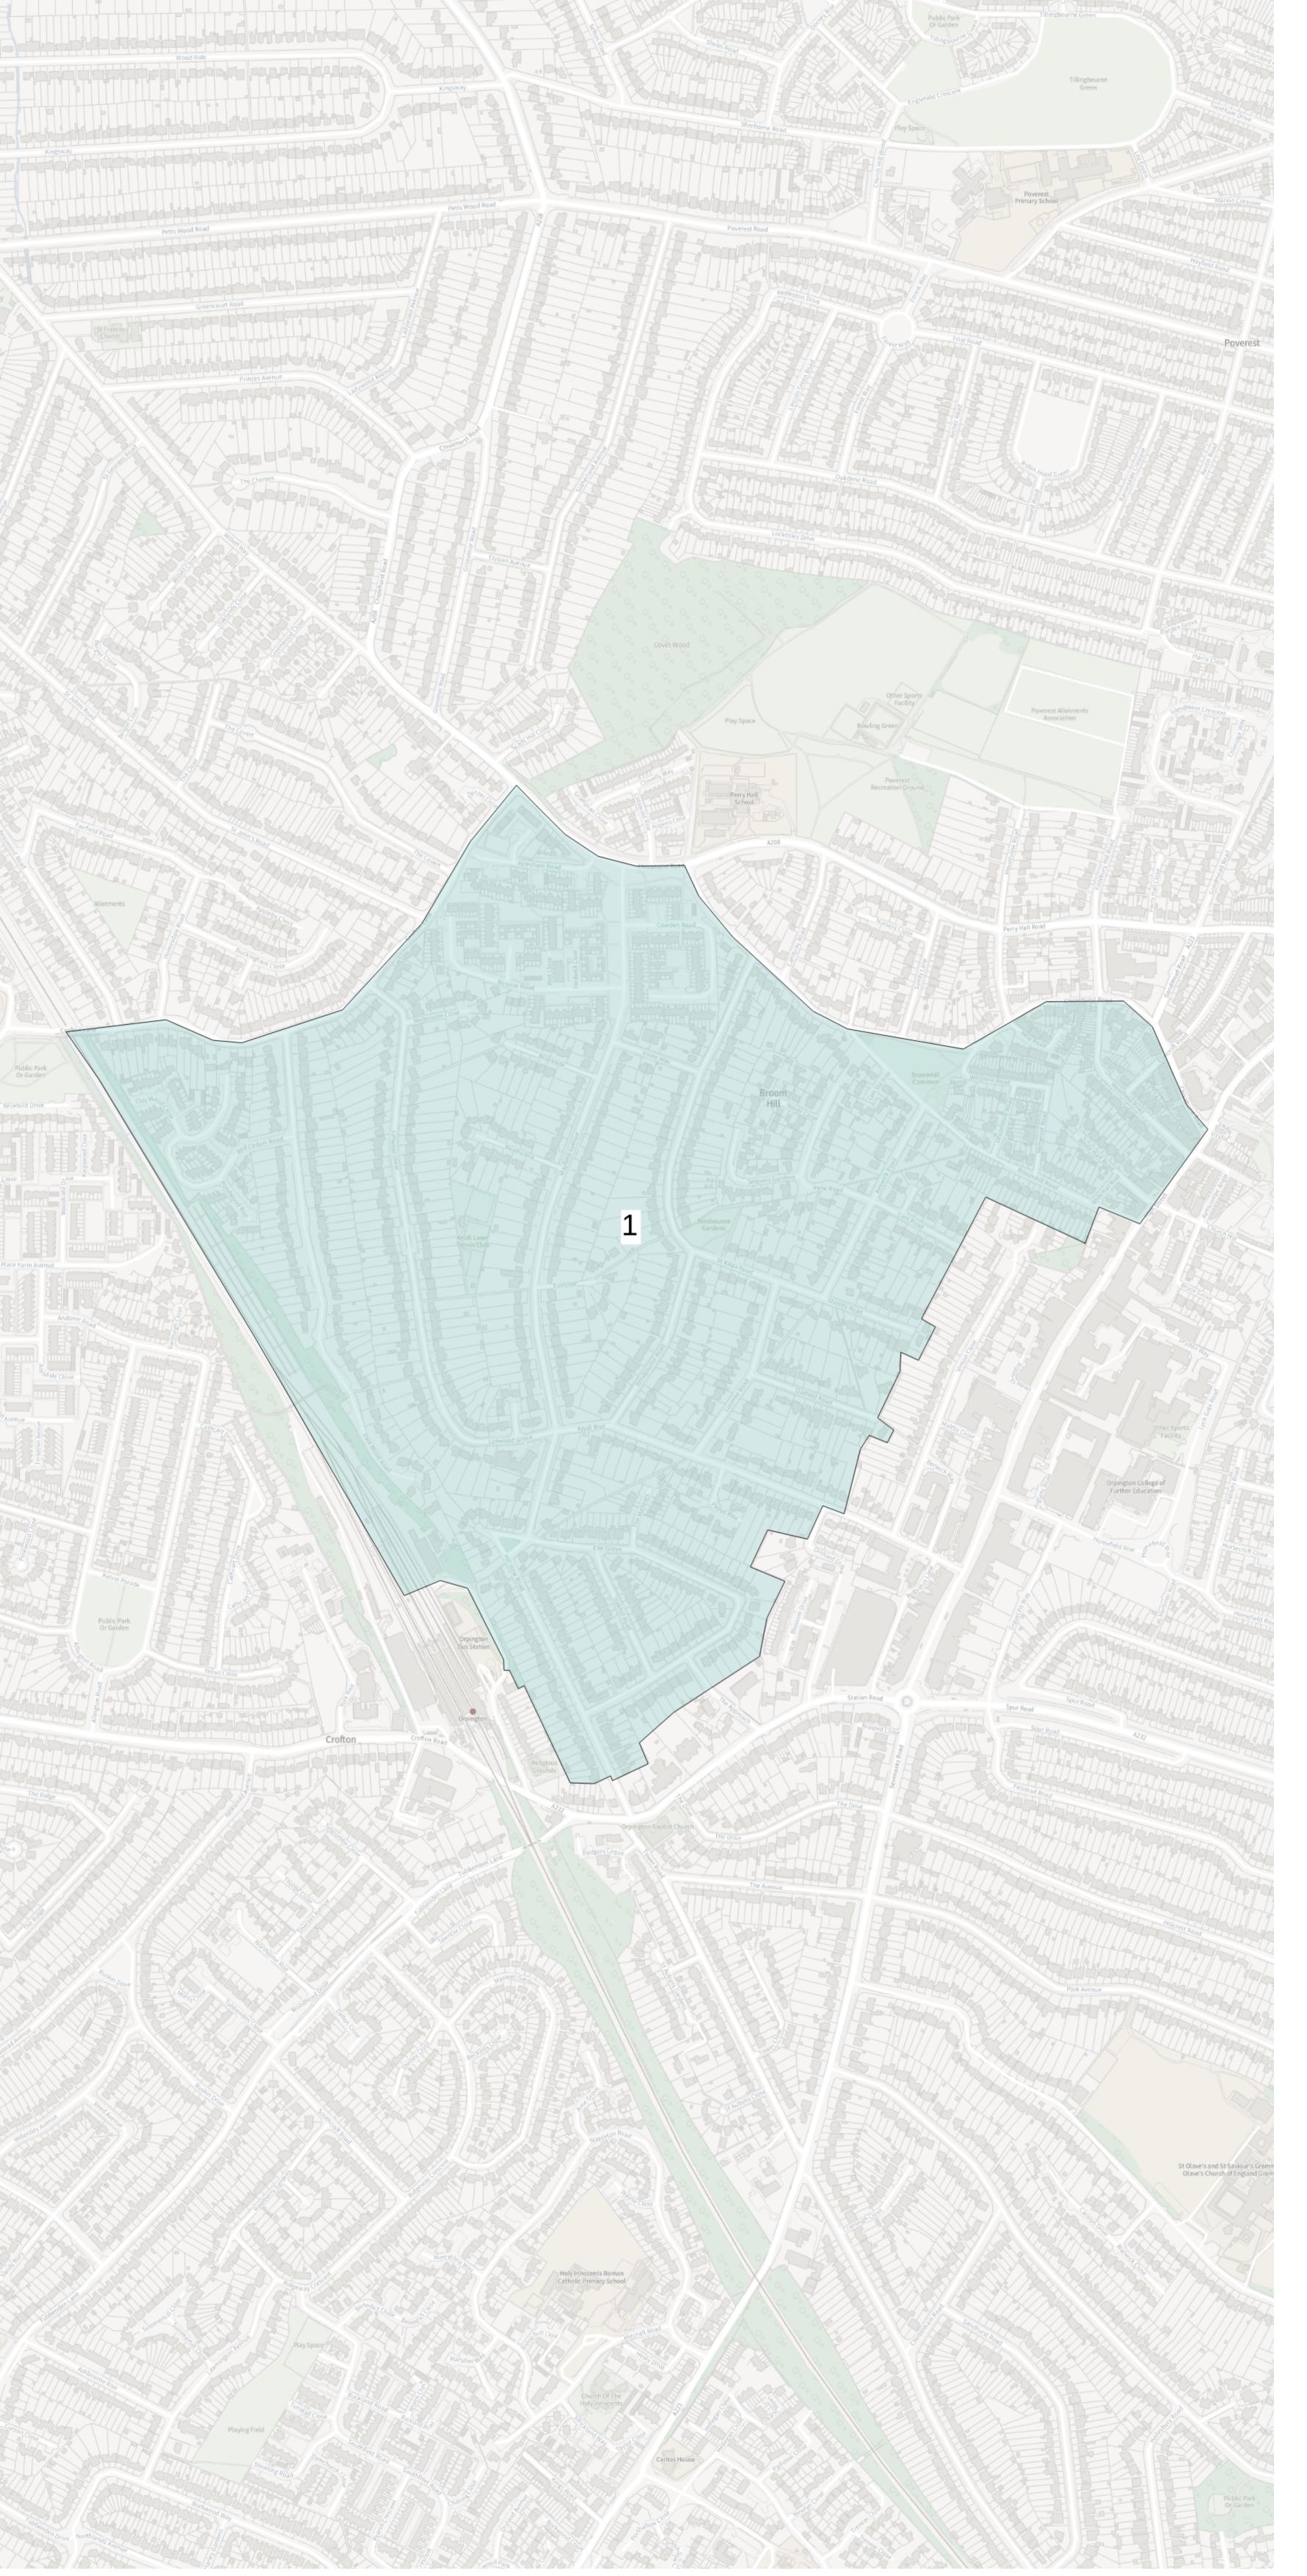

935

Polling stations:

- Crofton Baptist Church

Ward:

Petts Wood & Knoll

**Parliamentary** 

**Constituency:** 

Orpington

Property count:

1440

Polling stations:

St John's UnitedReformed Church Hall

Ward:

Petts Wood & Knoll

**Constituency:** 

Orpington