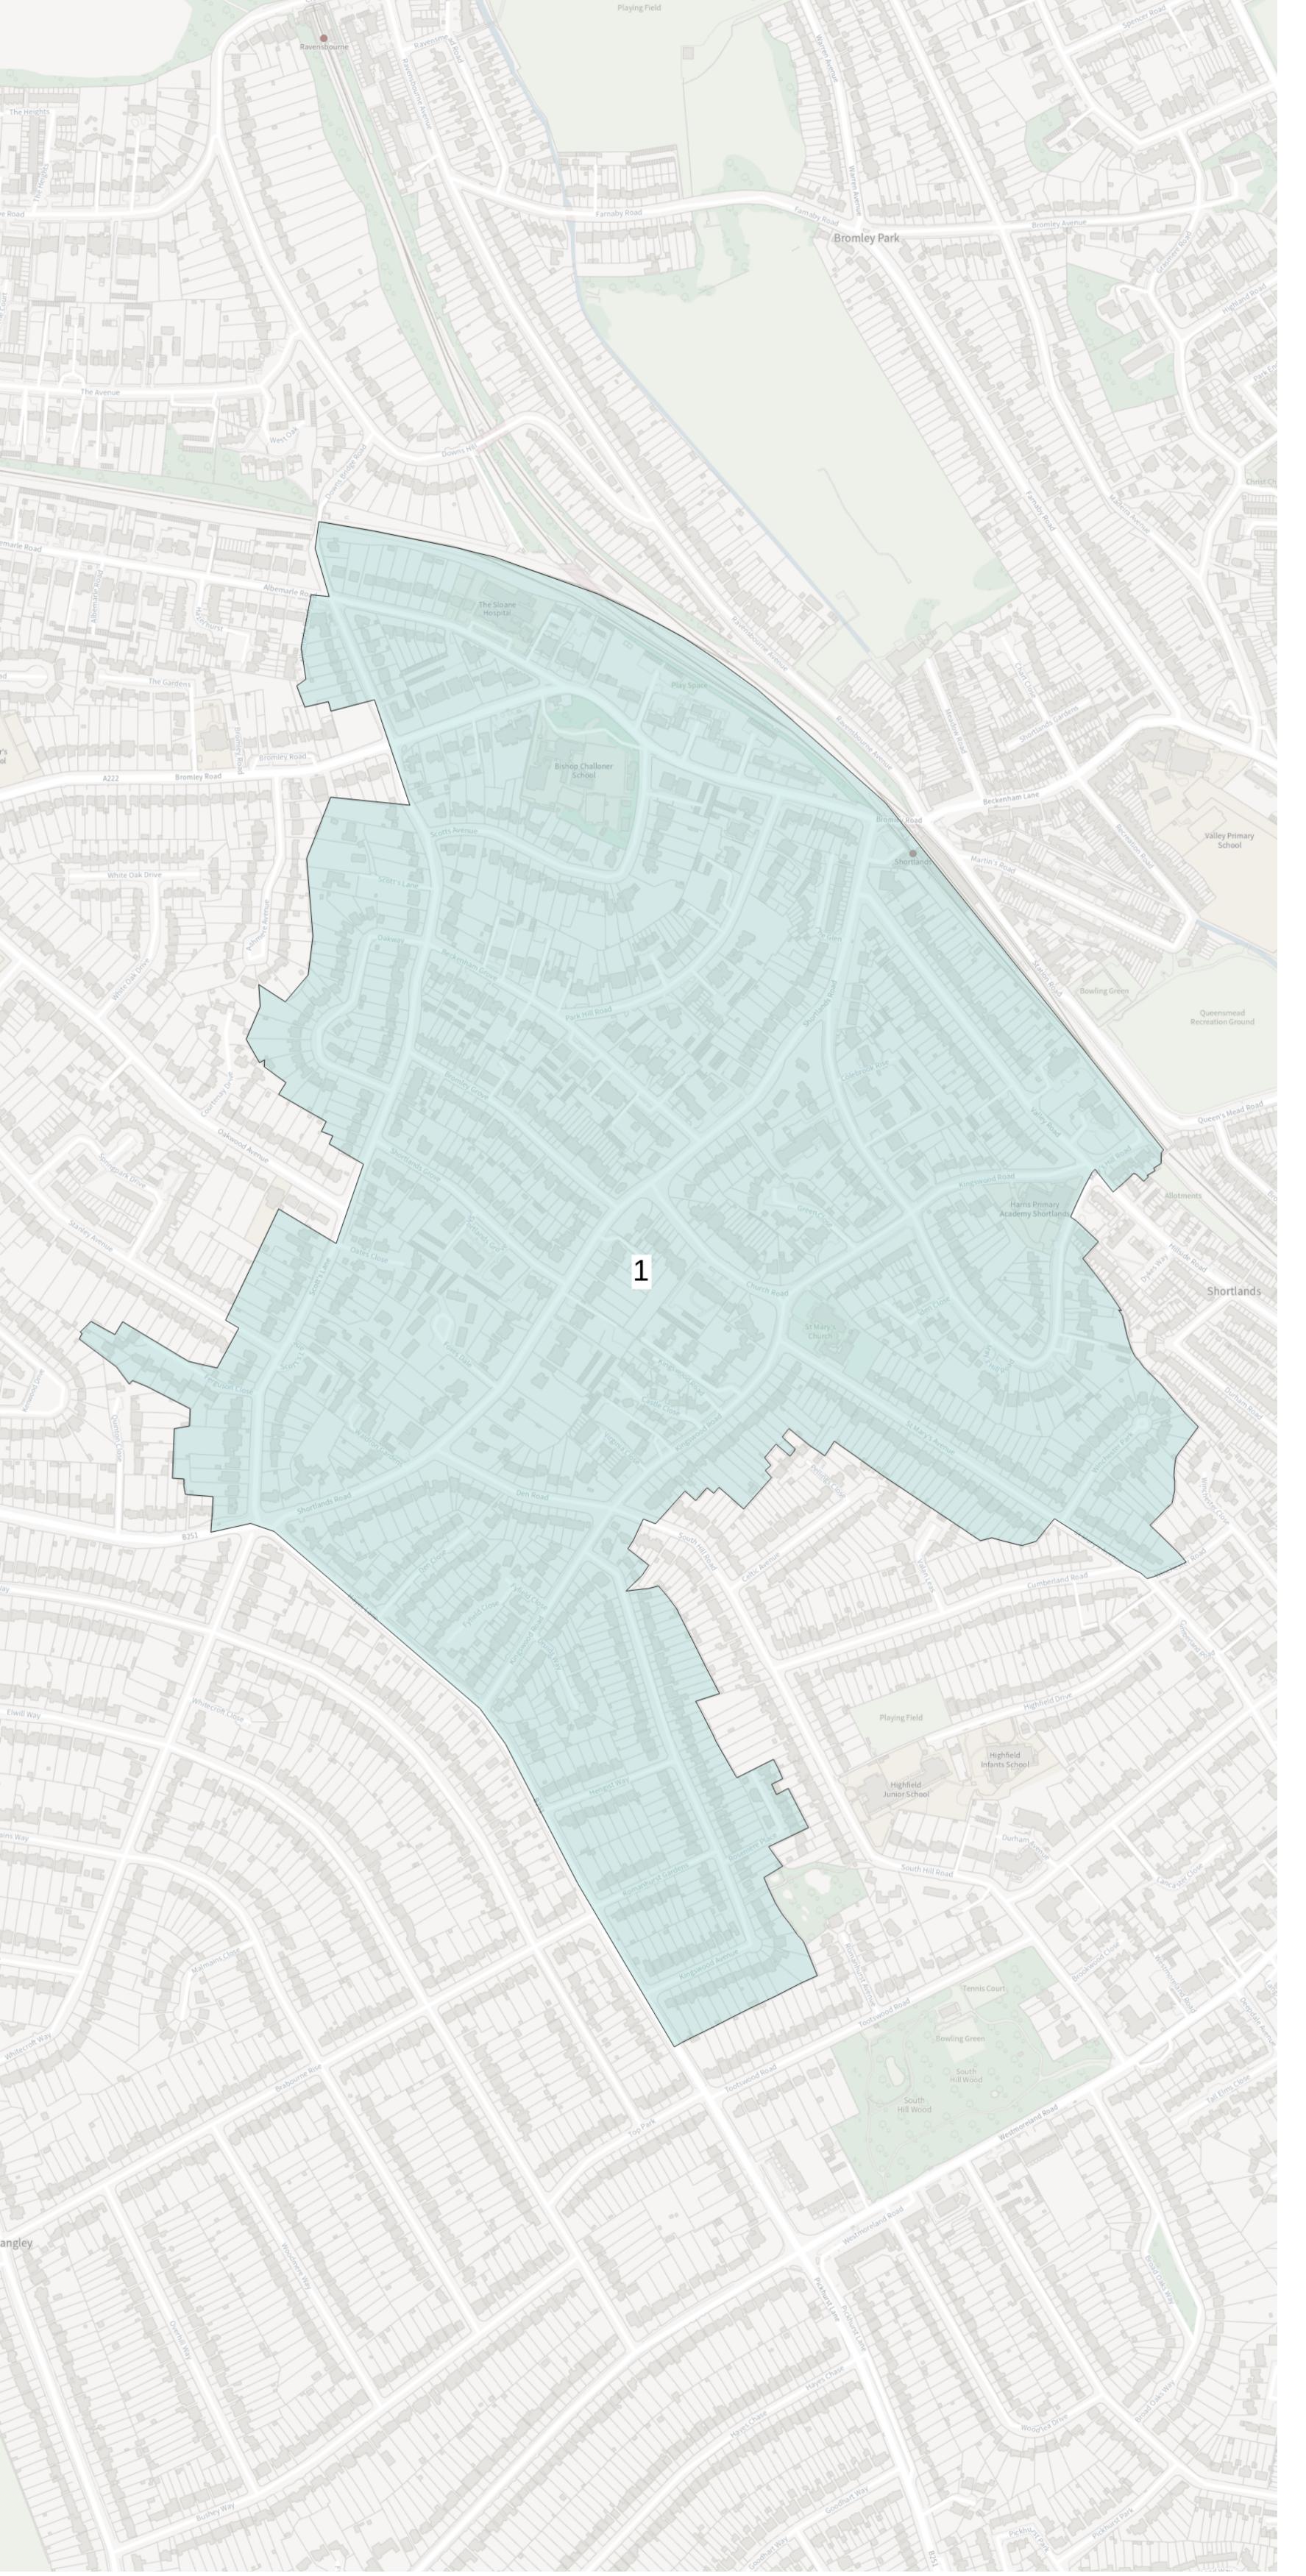

Ward:

Shortlands & Park Langley

Parliamentary
Constituency:
Beckenham

Property count:

2243

Polling stations:

St Mary's ShortlandsChurch Hall

Ward: