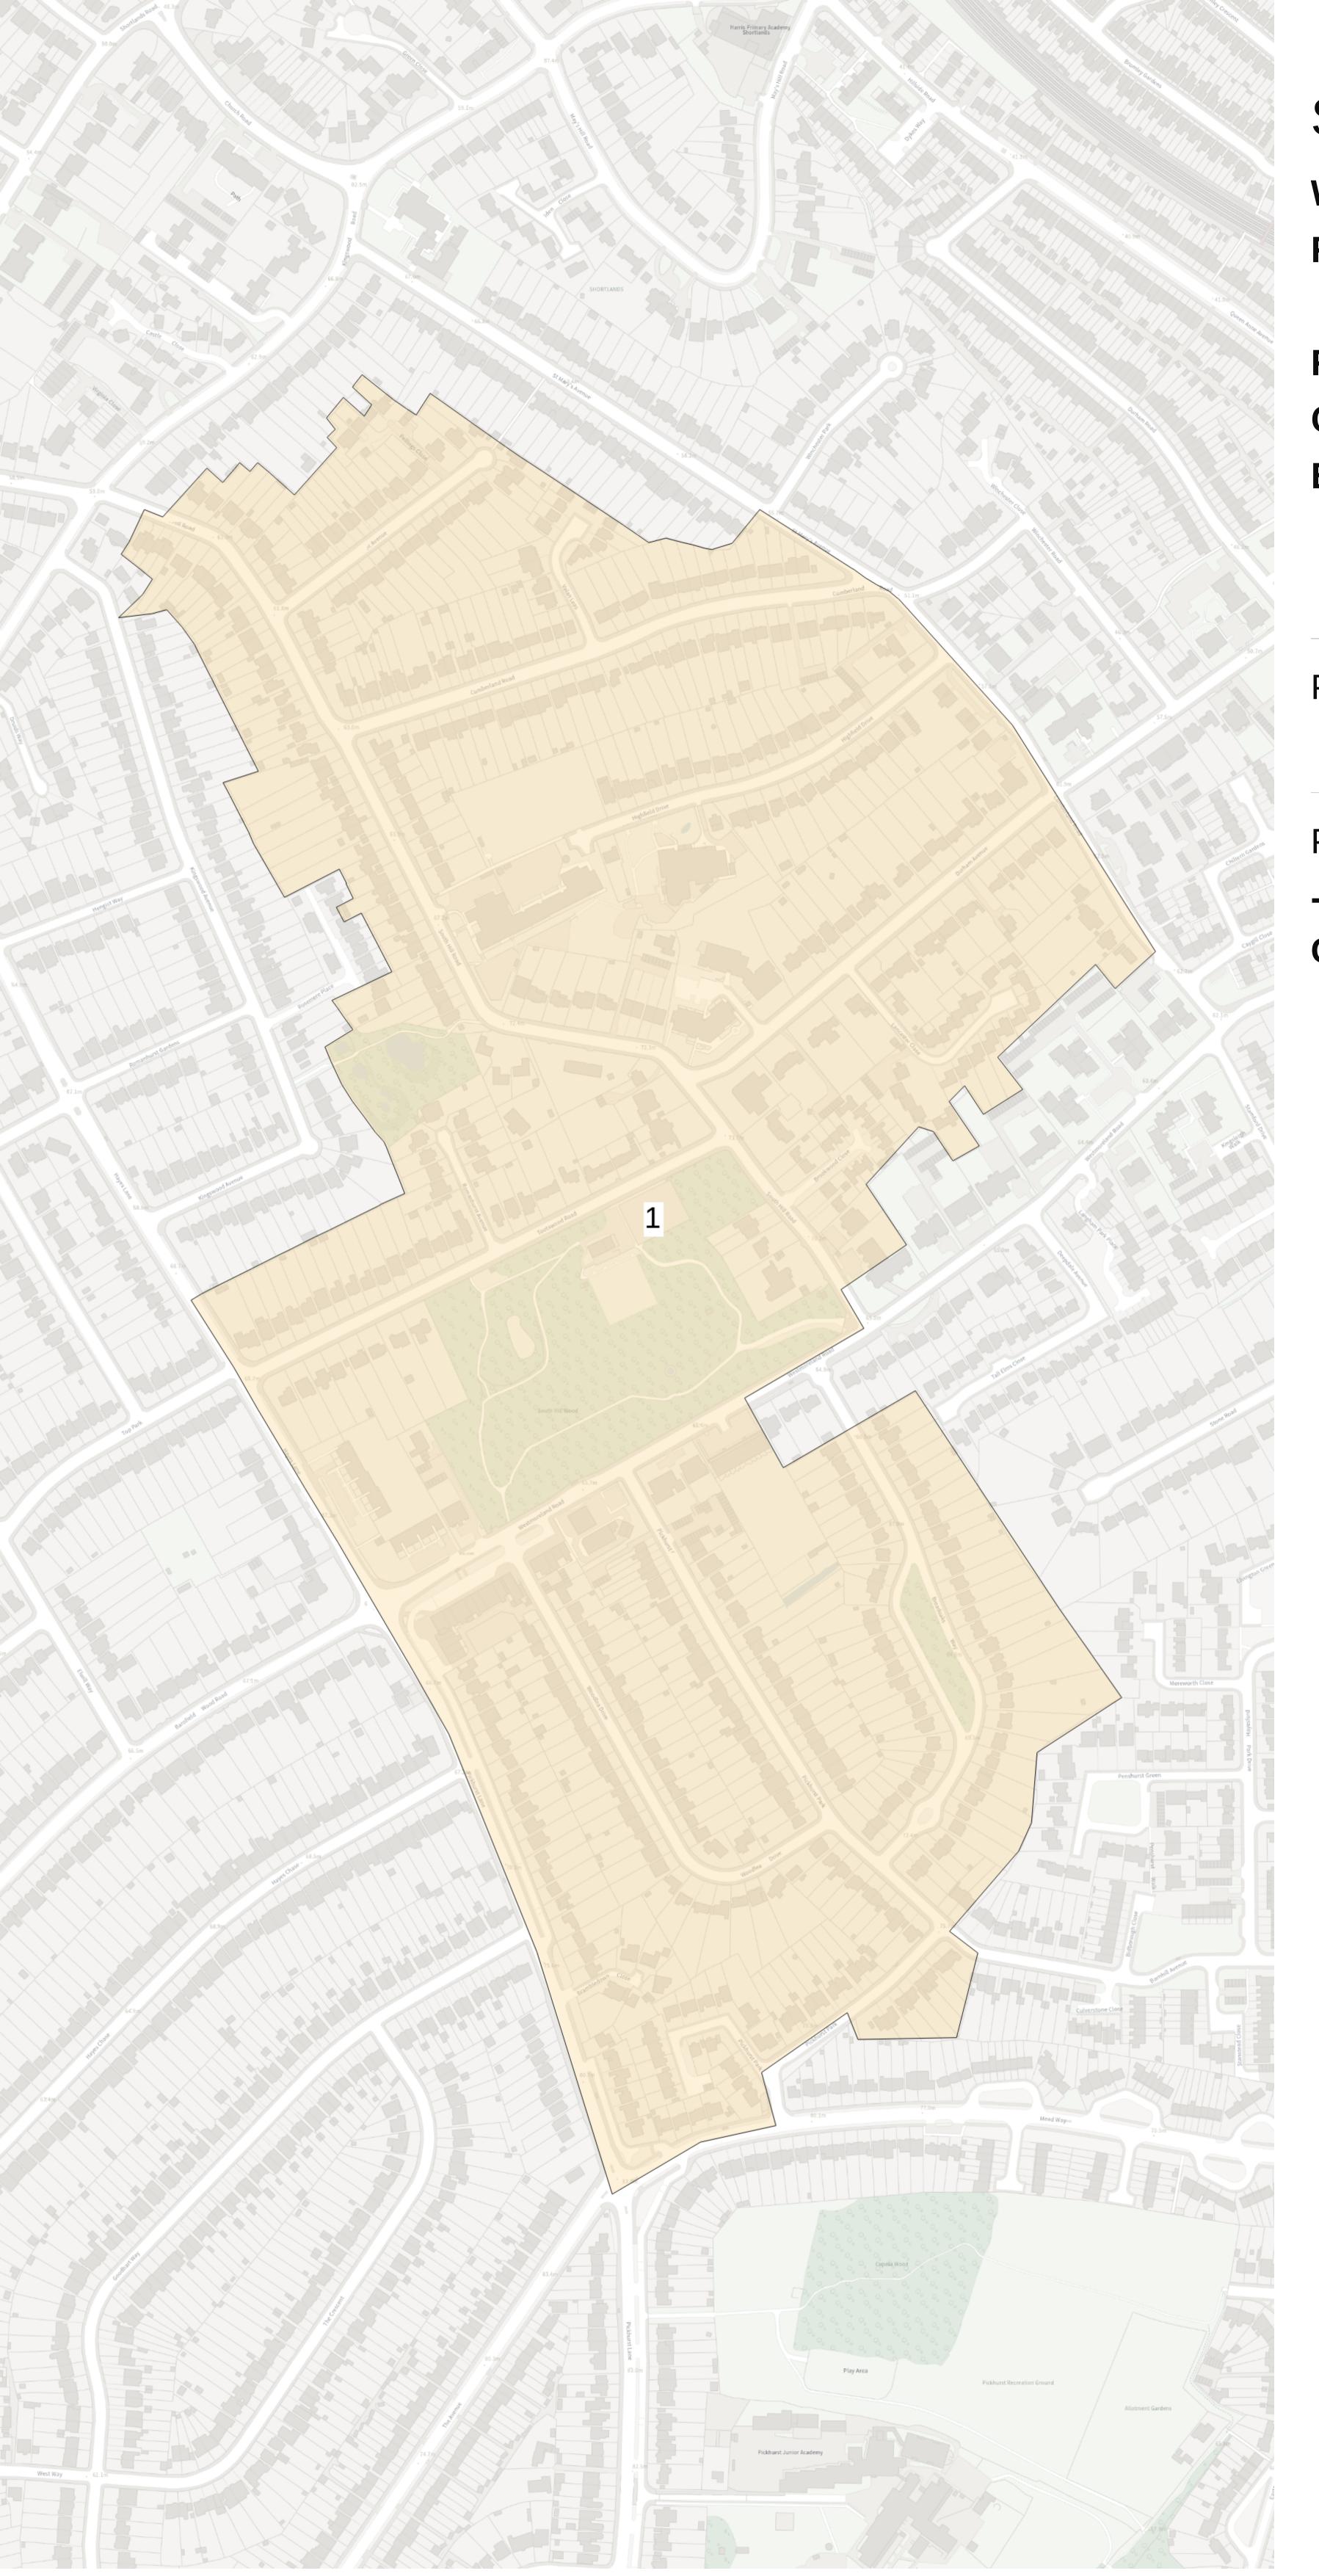

**Shortlands & Park** 

Langley

**Parliamentary Constituency:** 

Property count:

1424

Polling stations:

- St Mark's CE Primary **School** 