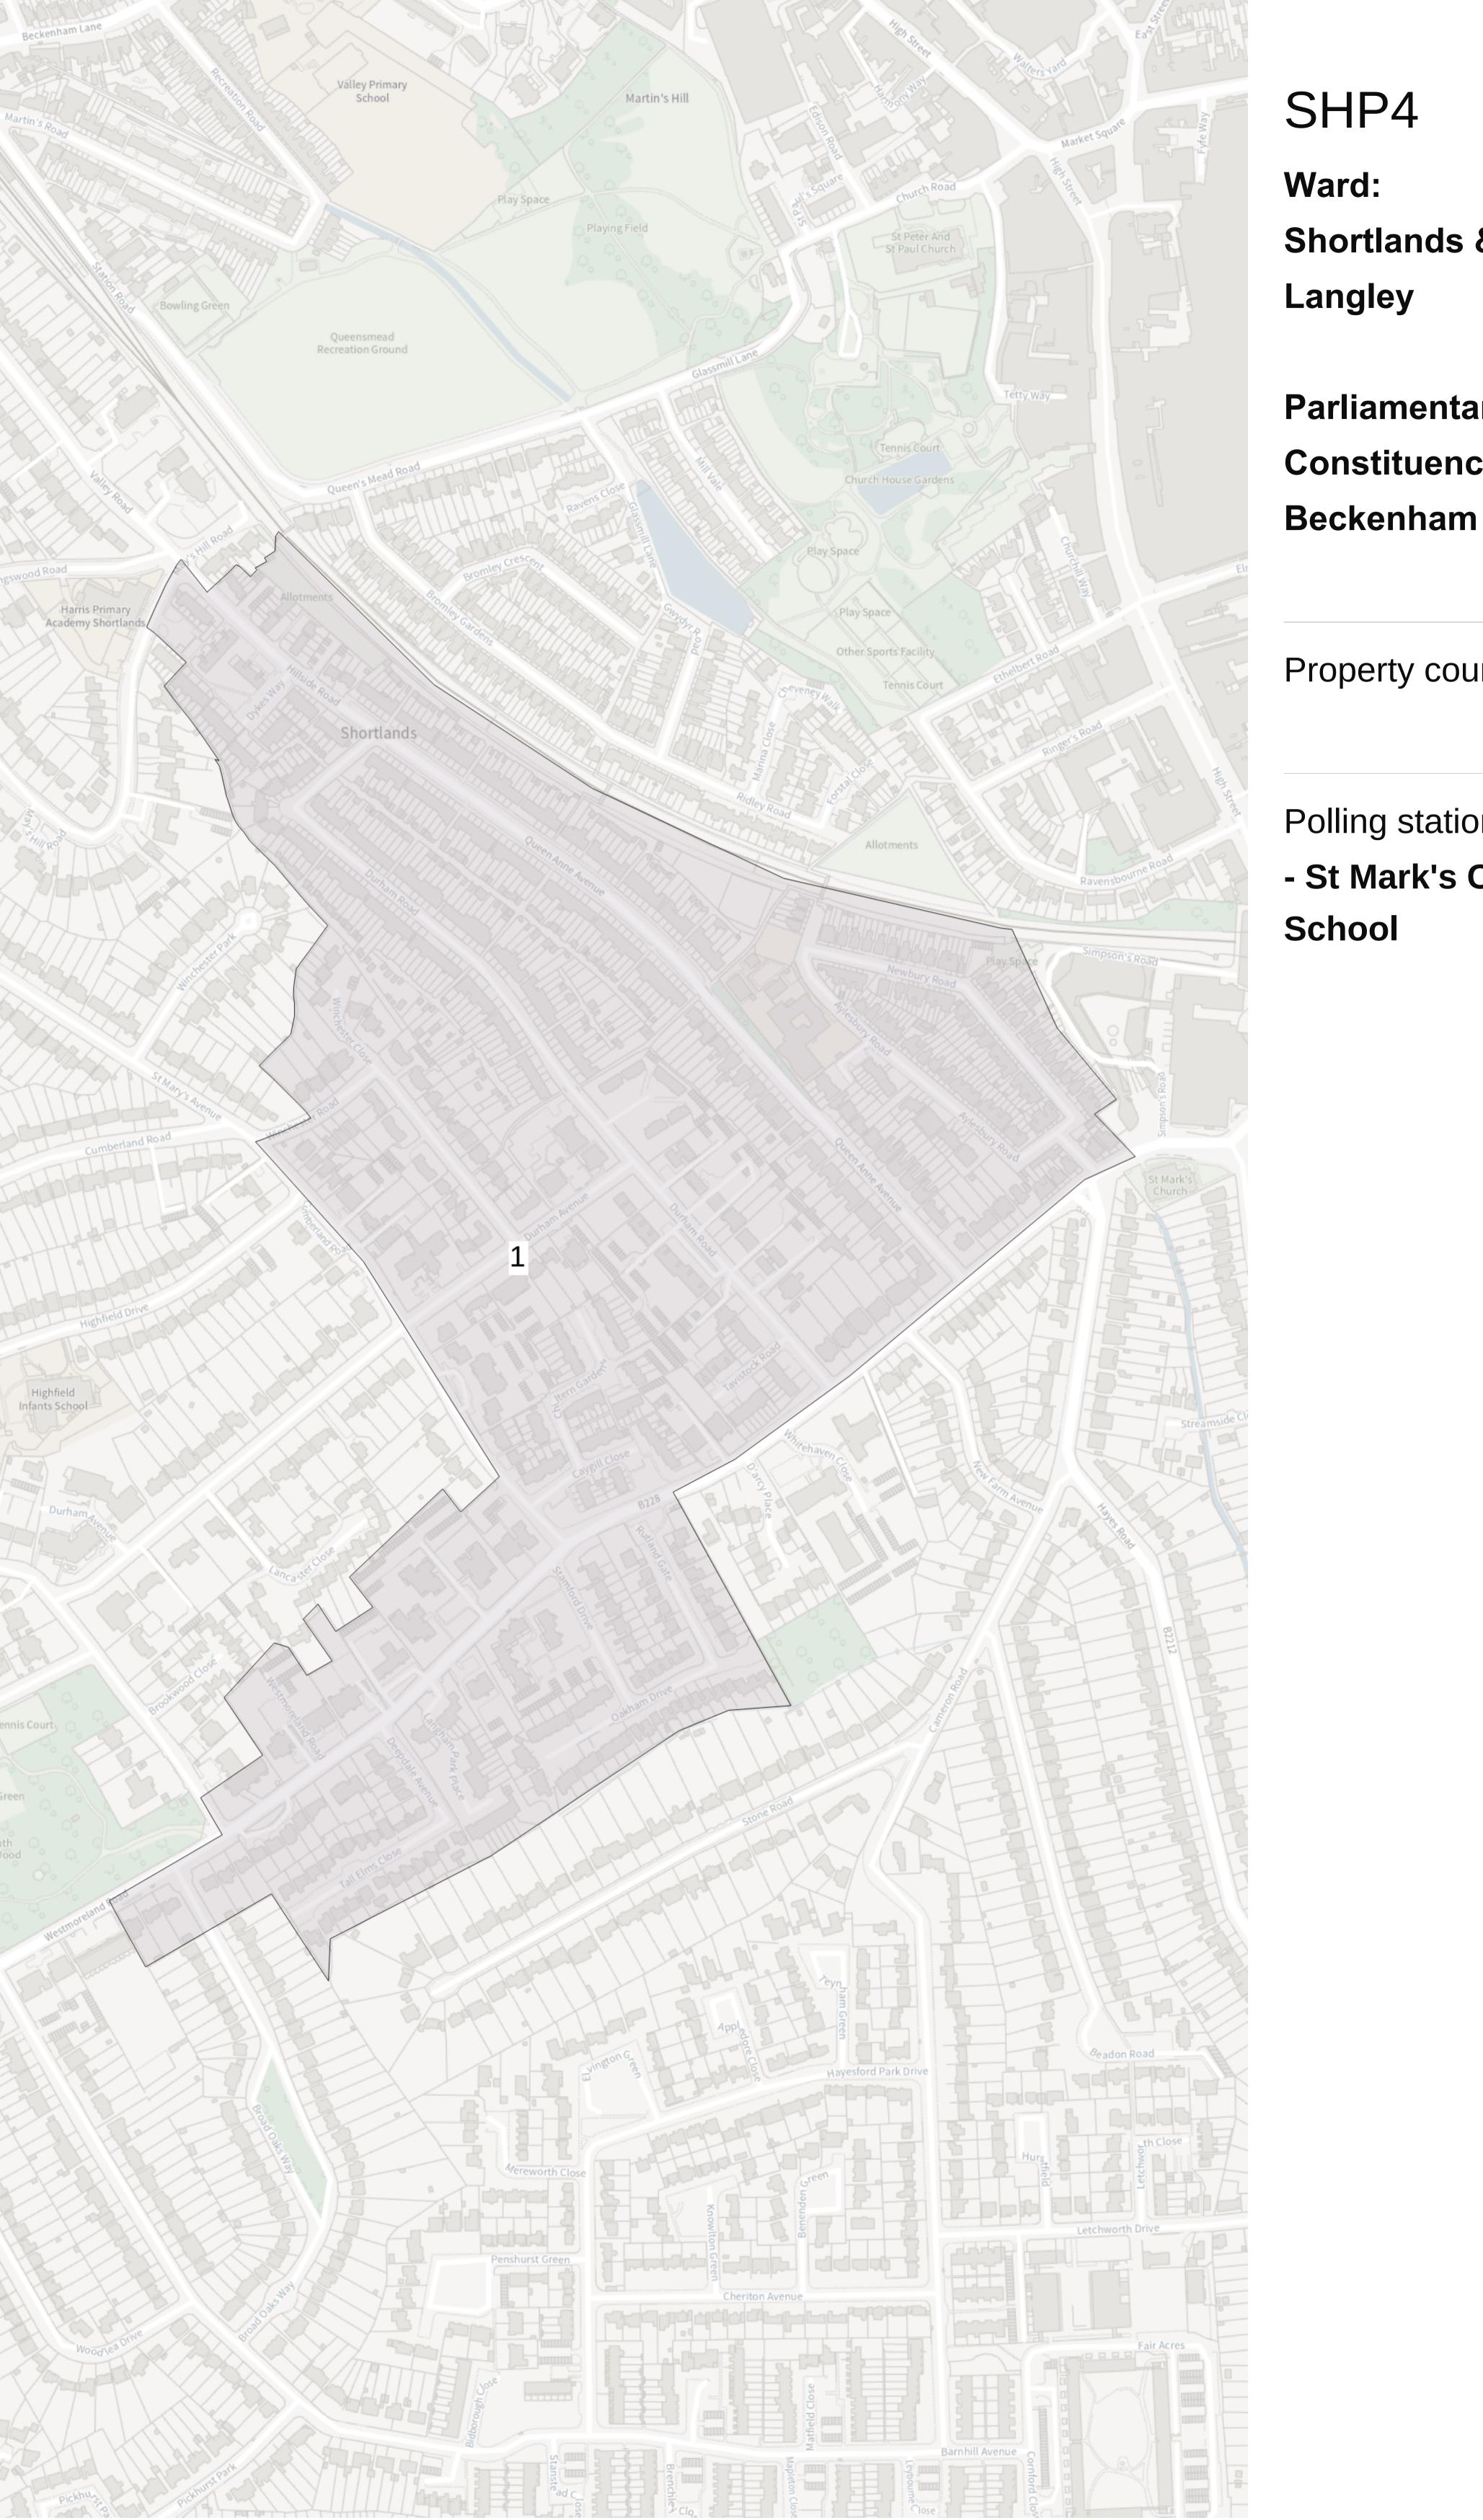

**Shortlands & Park** 

Langley

**Parliamentary Constituency:** 

Property count:

1424

Polling stations:

- St Mark's CE Primary **School** 