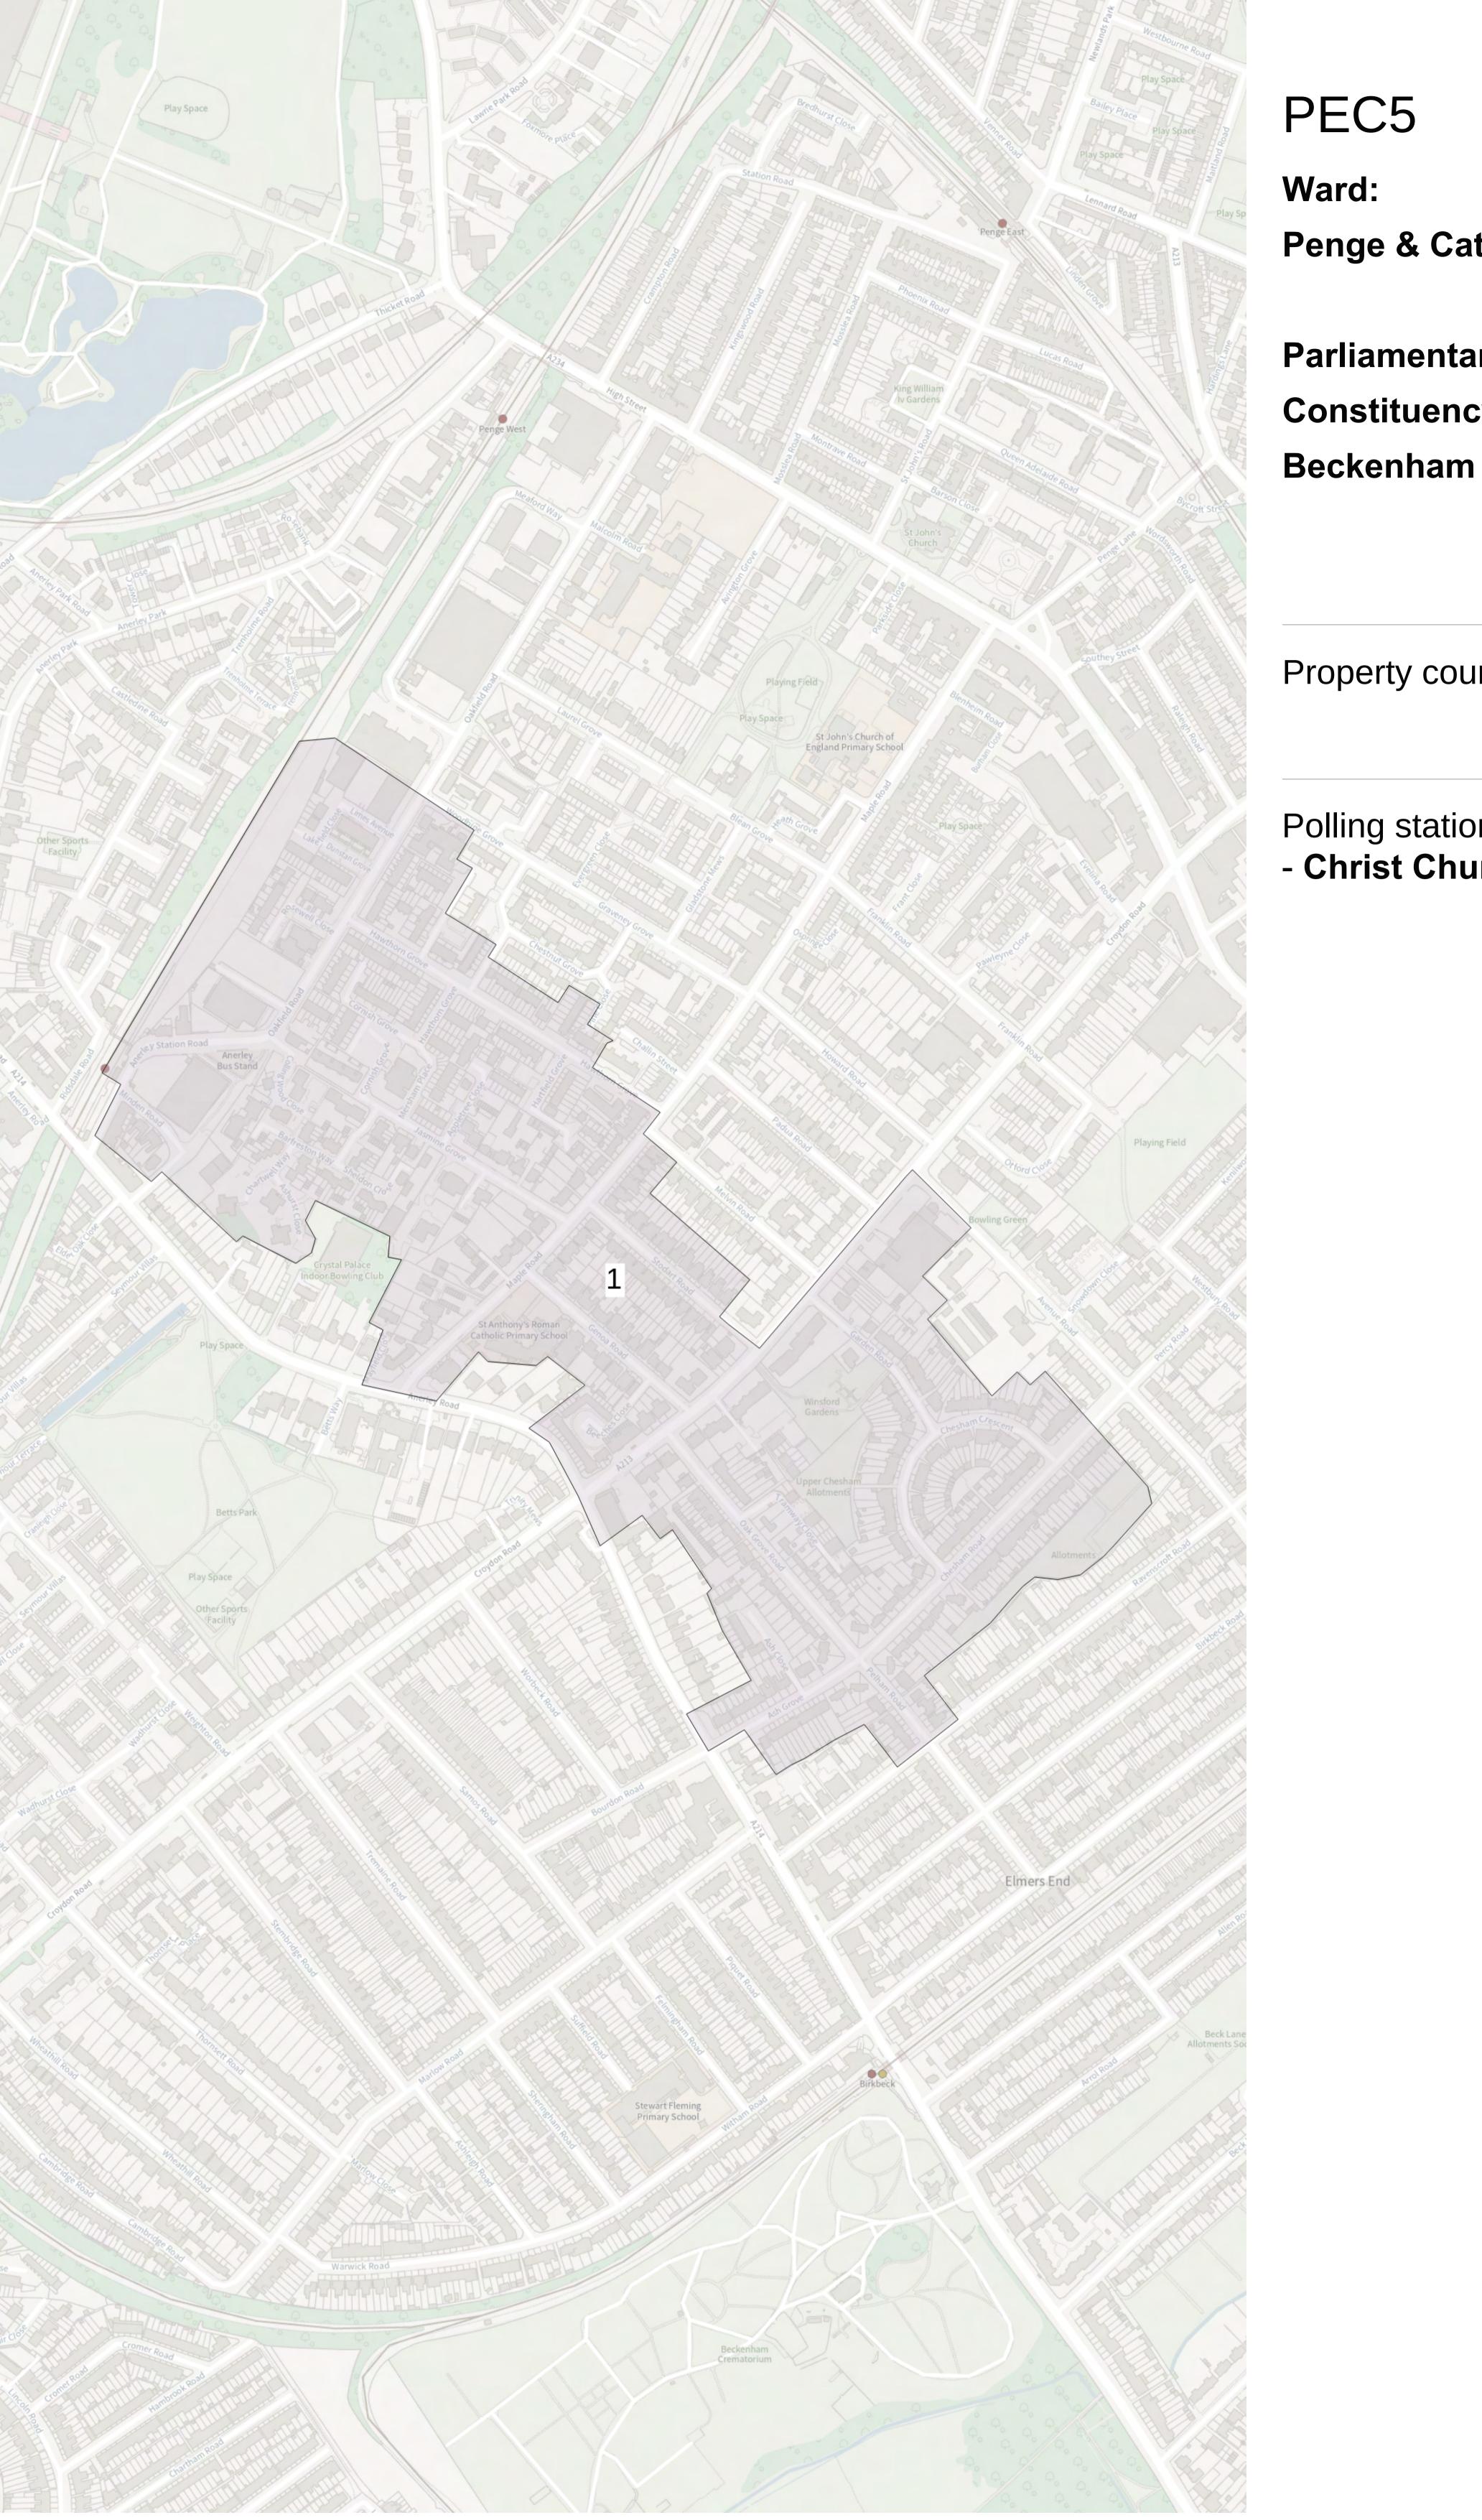

**Parliamentary Constituency:** 

Property count:

1488

Polling stations:

- Christ Church Anerley

Ward:

Penge & Cator

Parliamentary
Constituency:
Beckenham