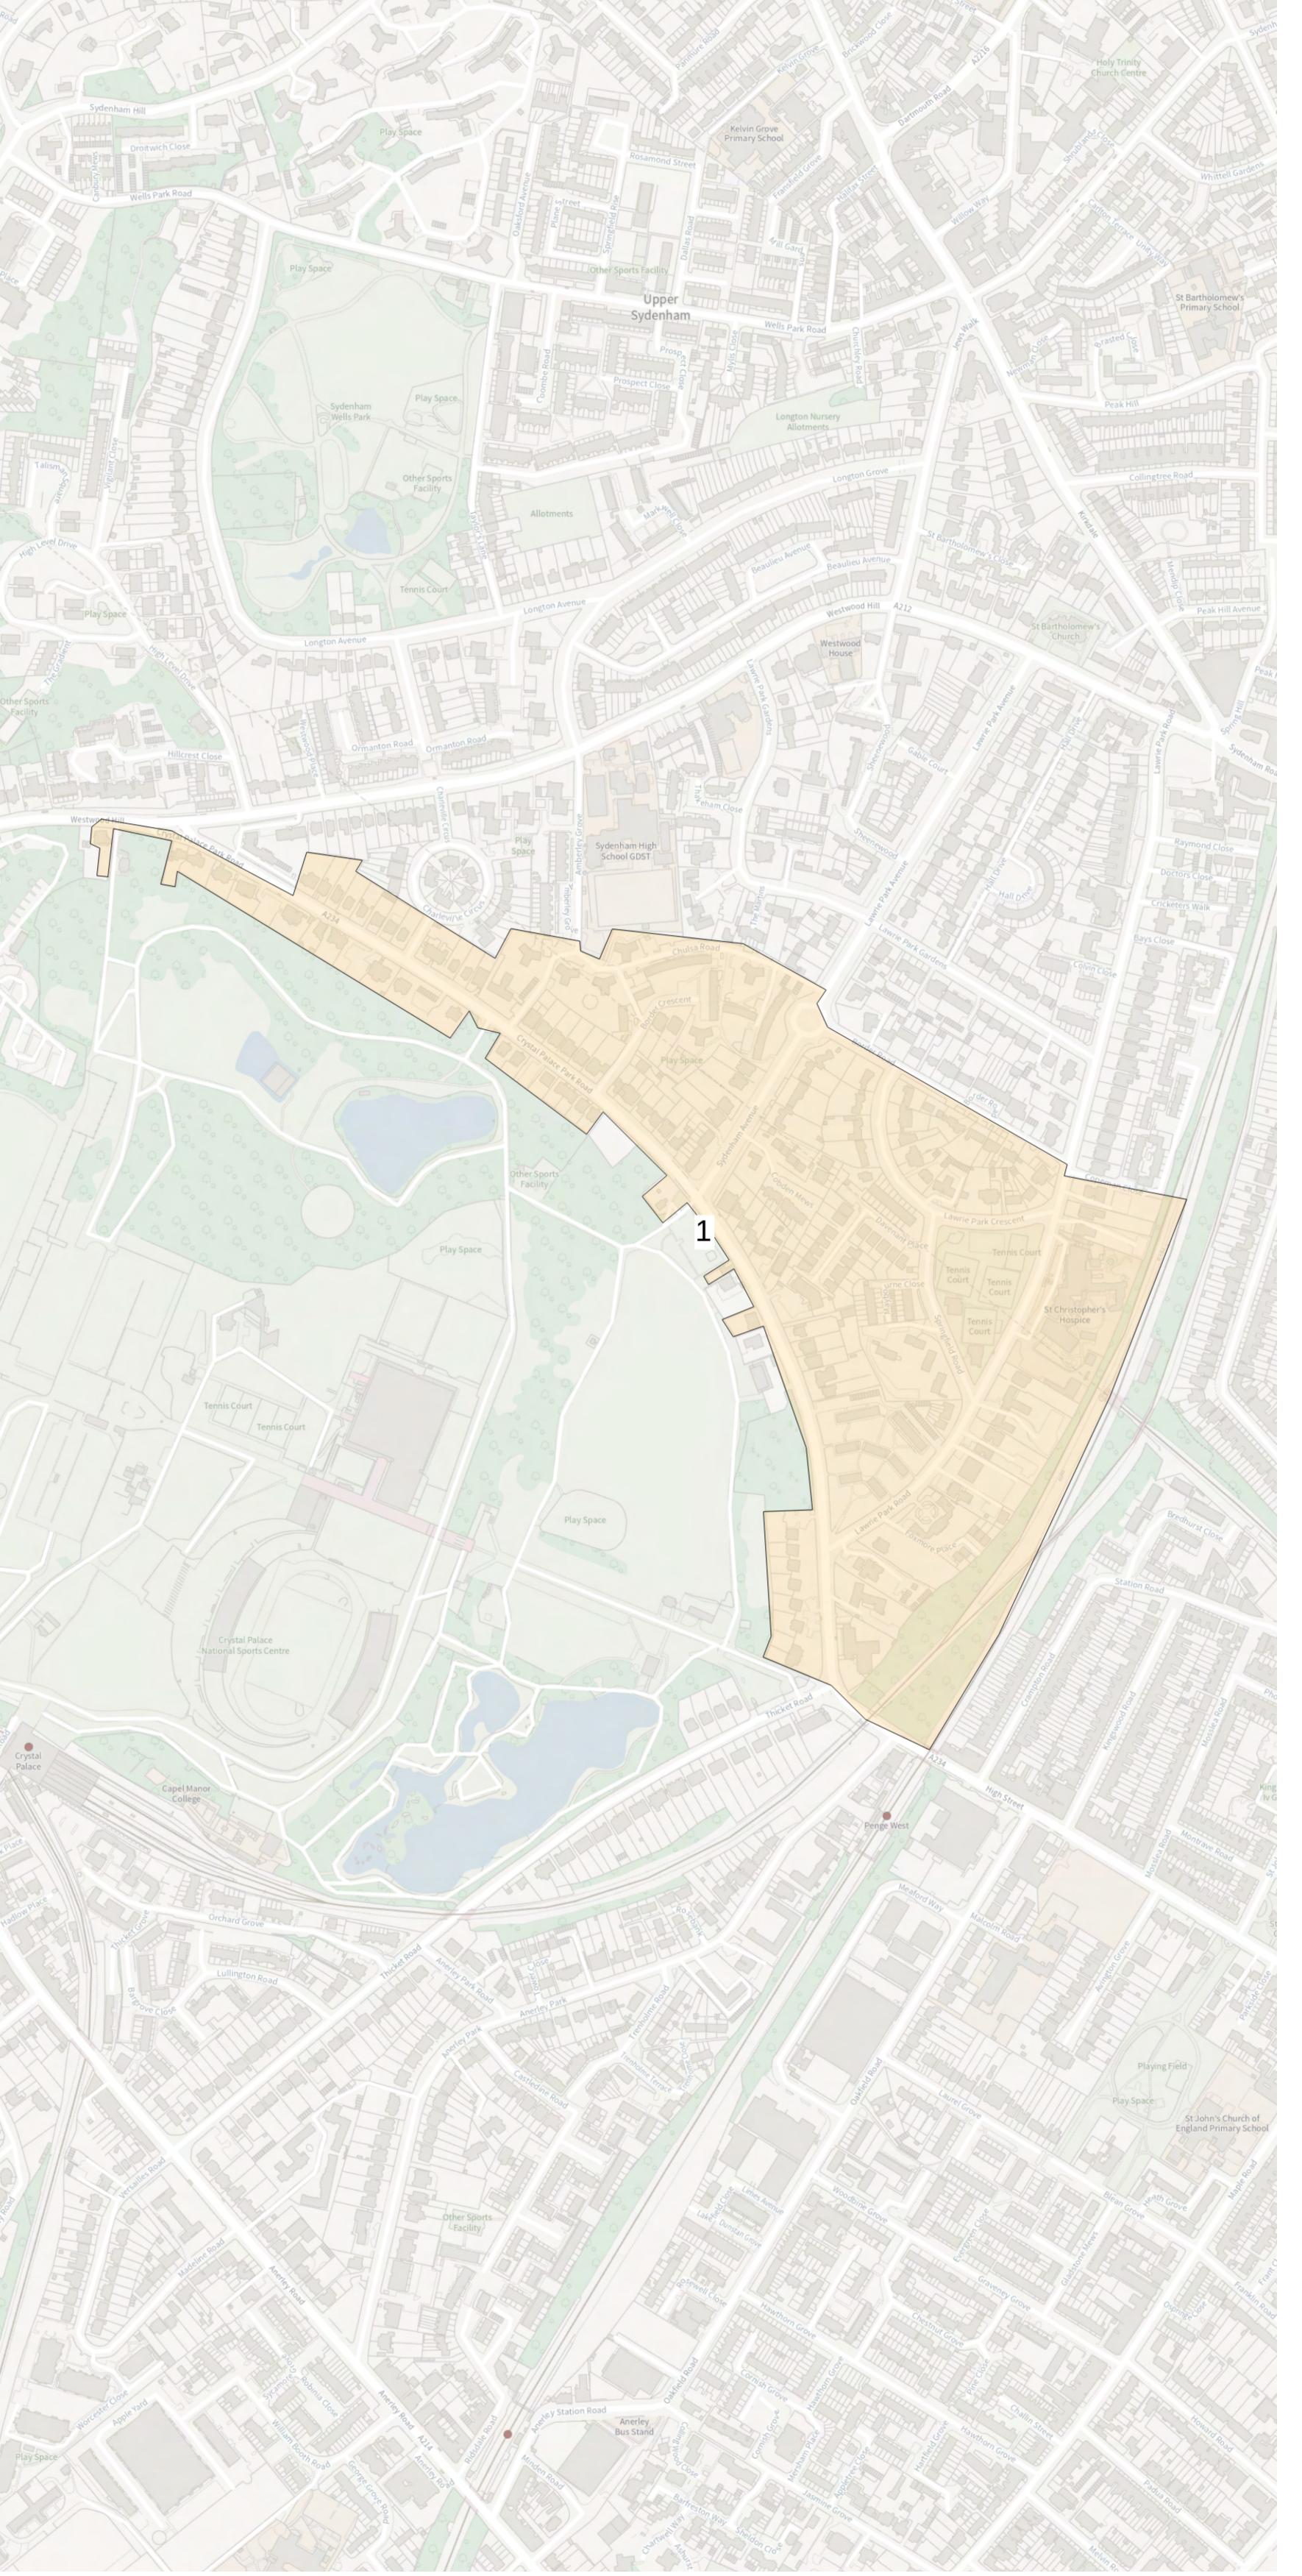

Property count:

1137

Polling stations:

- Kenilworth Church Hall

Ward:

Penge & Cator

Parliamentary
Constituency:
Beckenham

Property count: