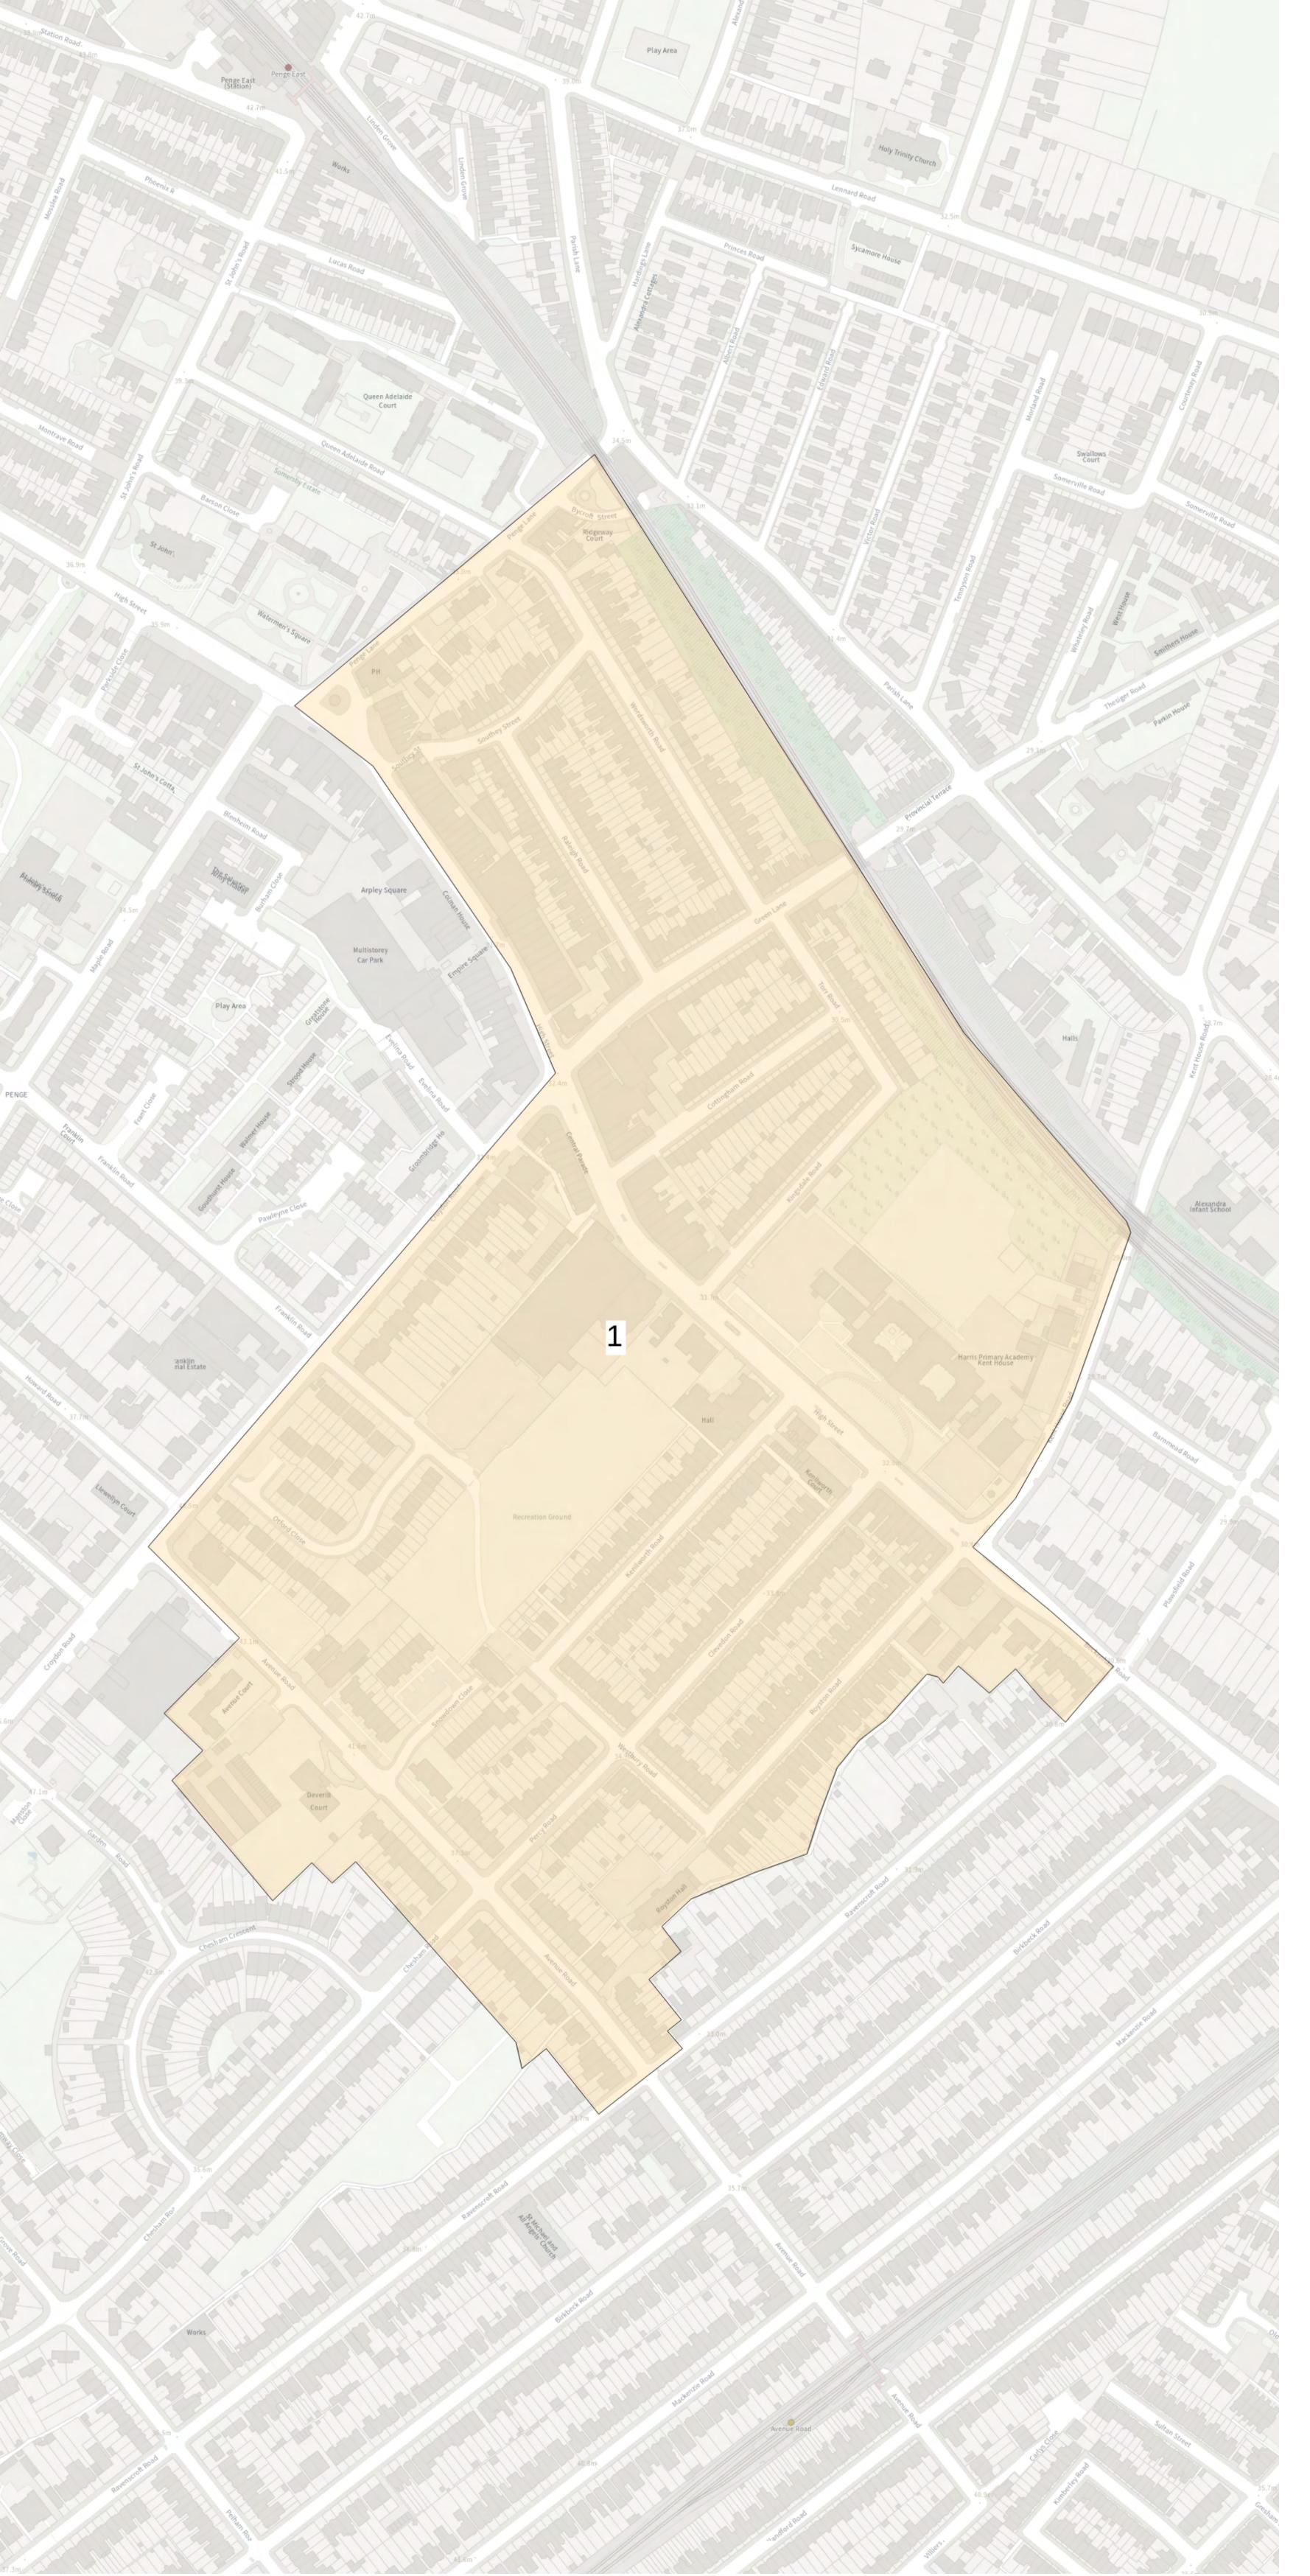

Parliamentary
Constituency:
Beckenham

Property count:

2601

Polling stations:

- Melvin Hall

Ward:

Penge & Cator

**Parliamentary** 