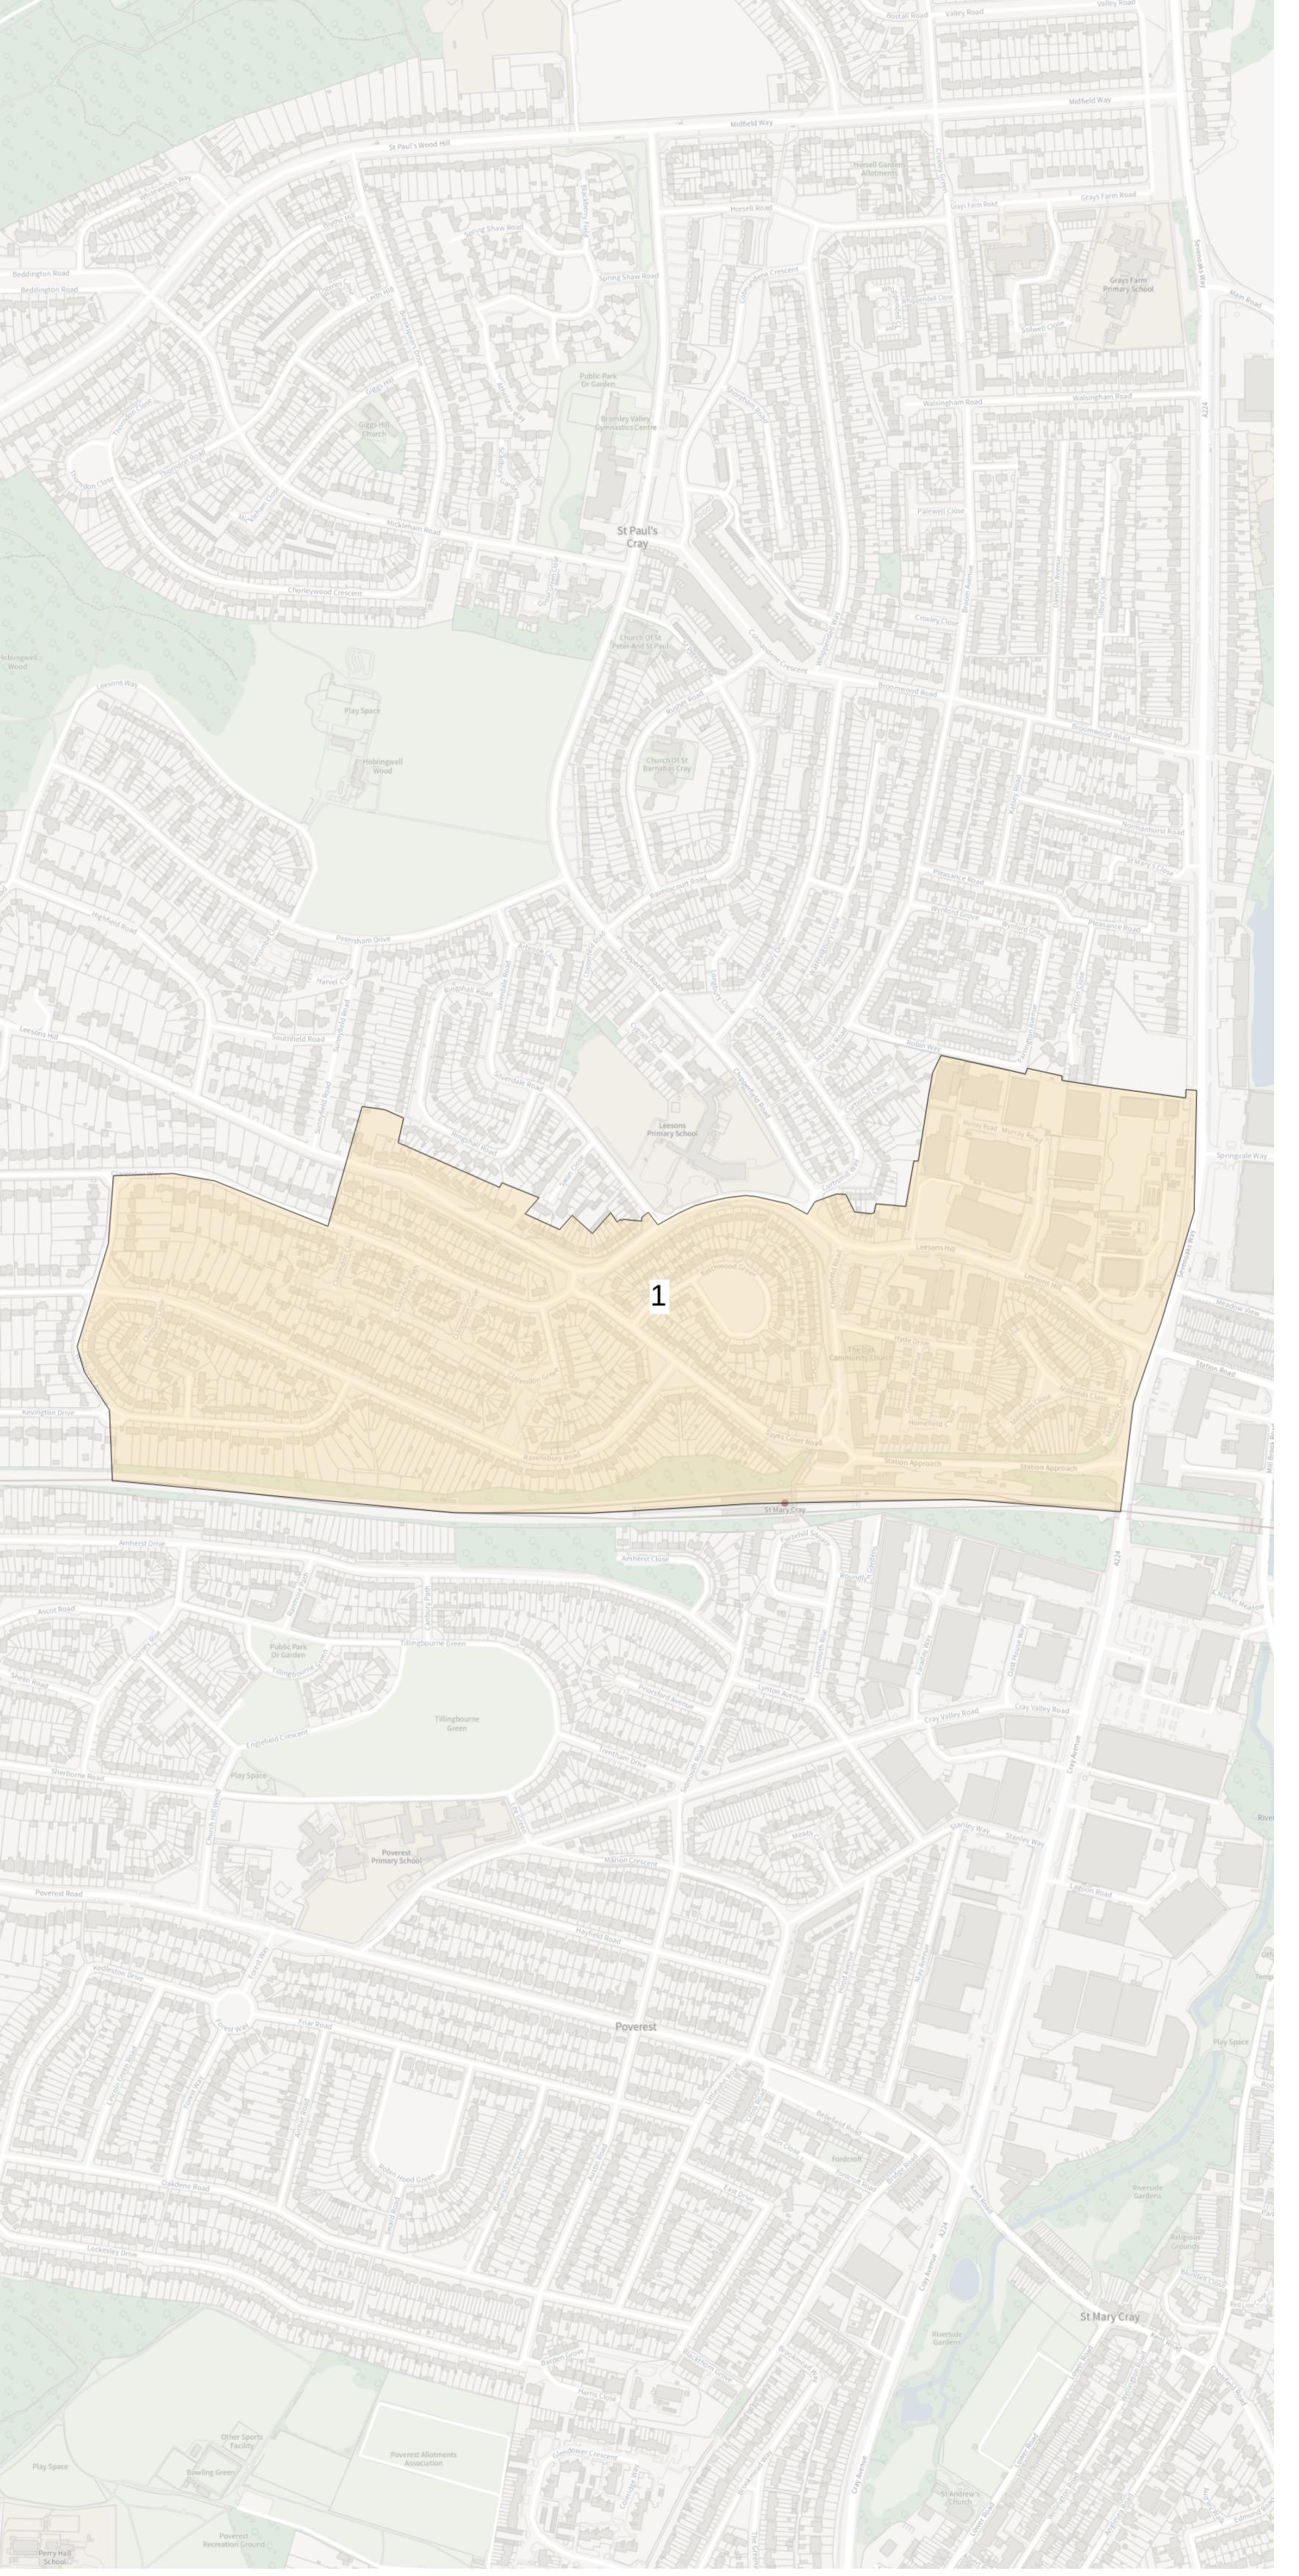

Orpington

Property count:

894

Polling stations:

Oak CommunityChurch

SPC4

Ward:
St Paul's Cray
Parliamentary
Constituency:
Orpington

Property count: