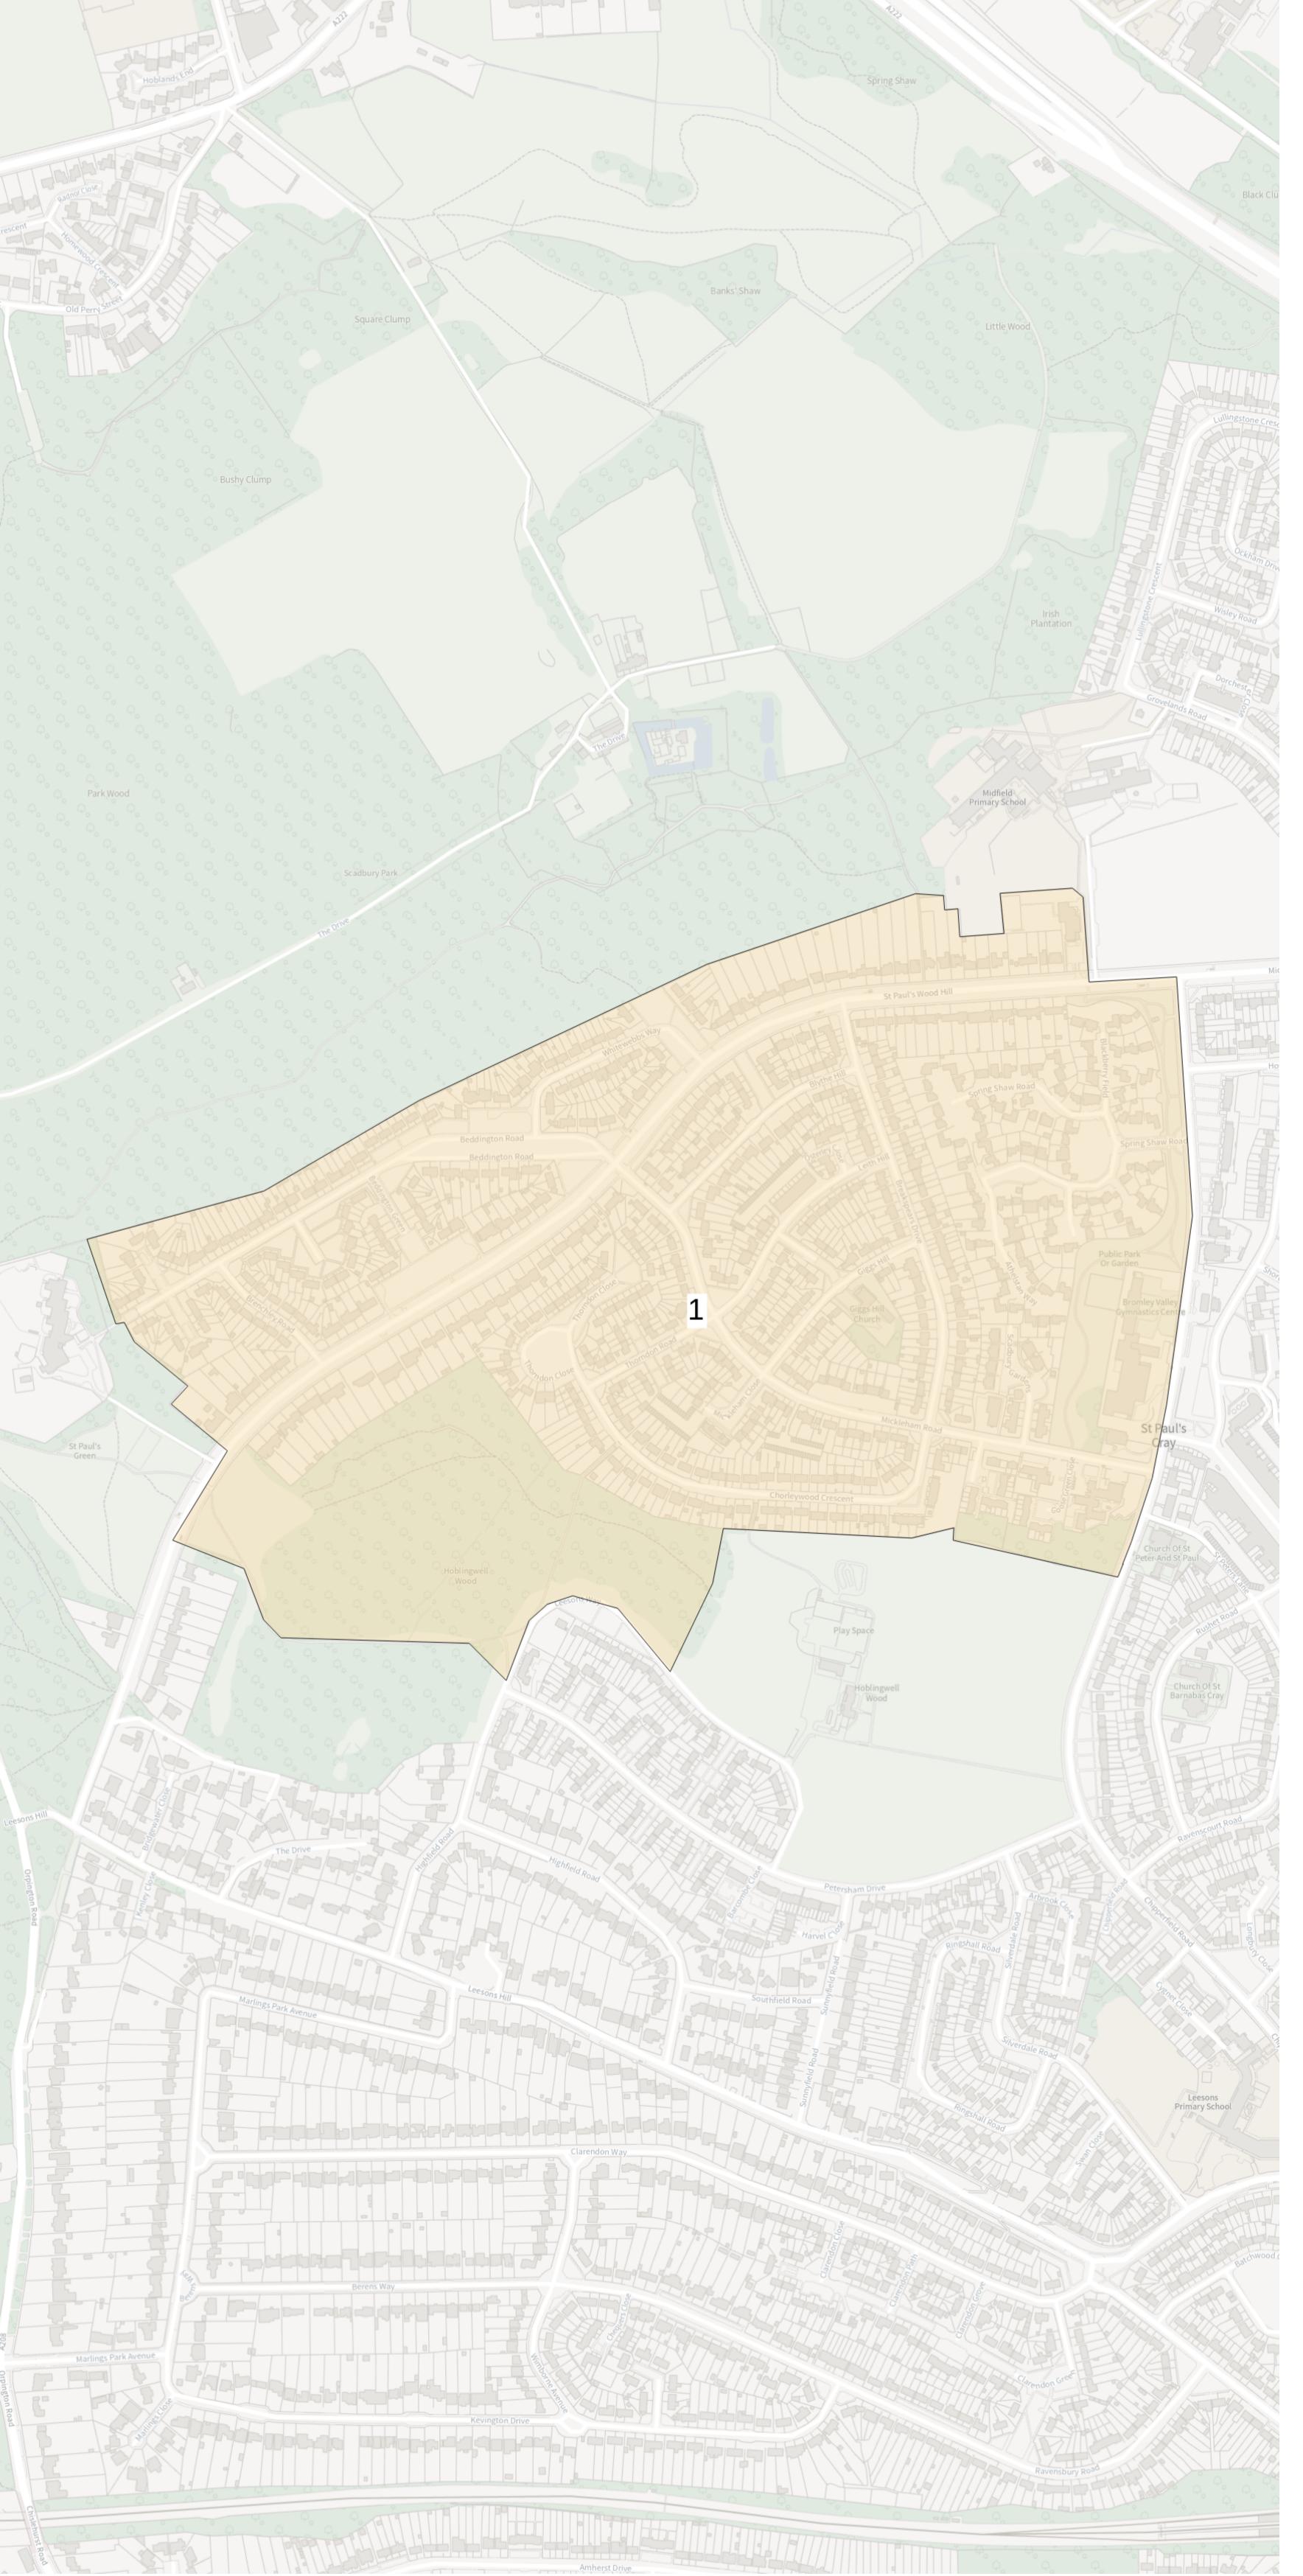

St Paul's Cray

**Parliamentary** 

Constituency:
Orpington

Property count:

1019

Polling stations:

- Link Youth Centre

SPC3A