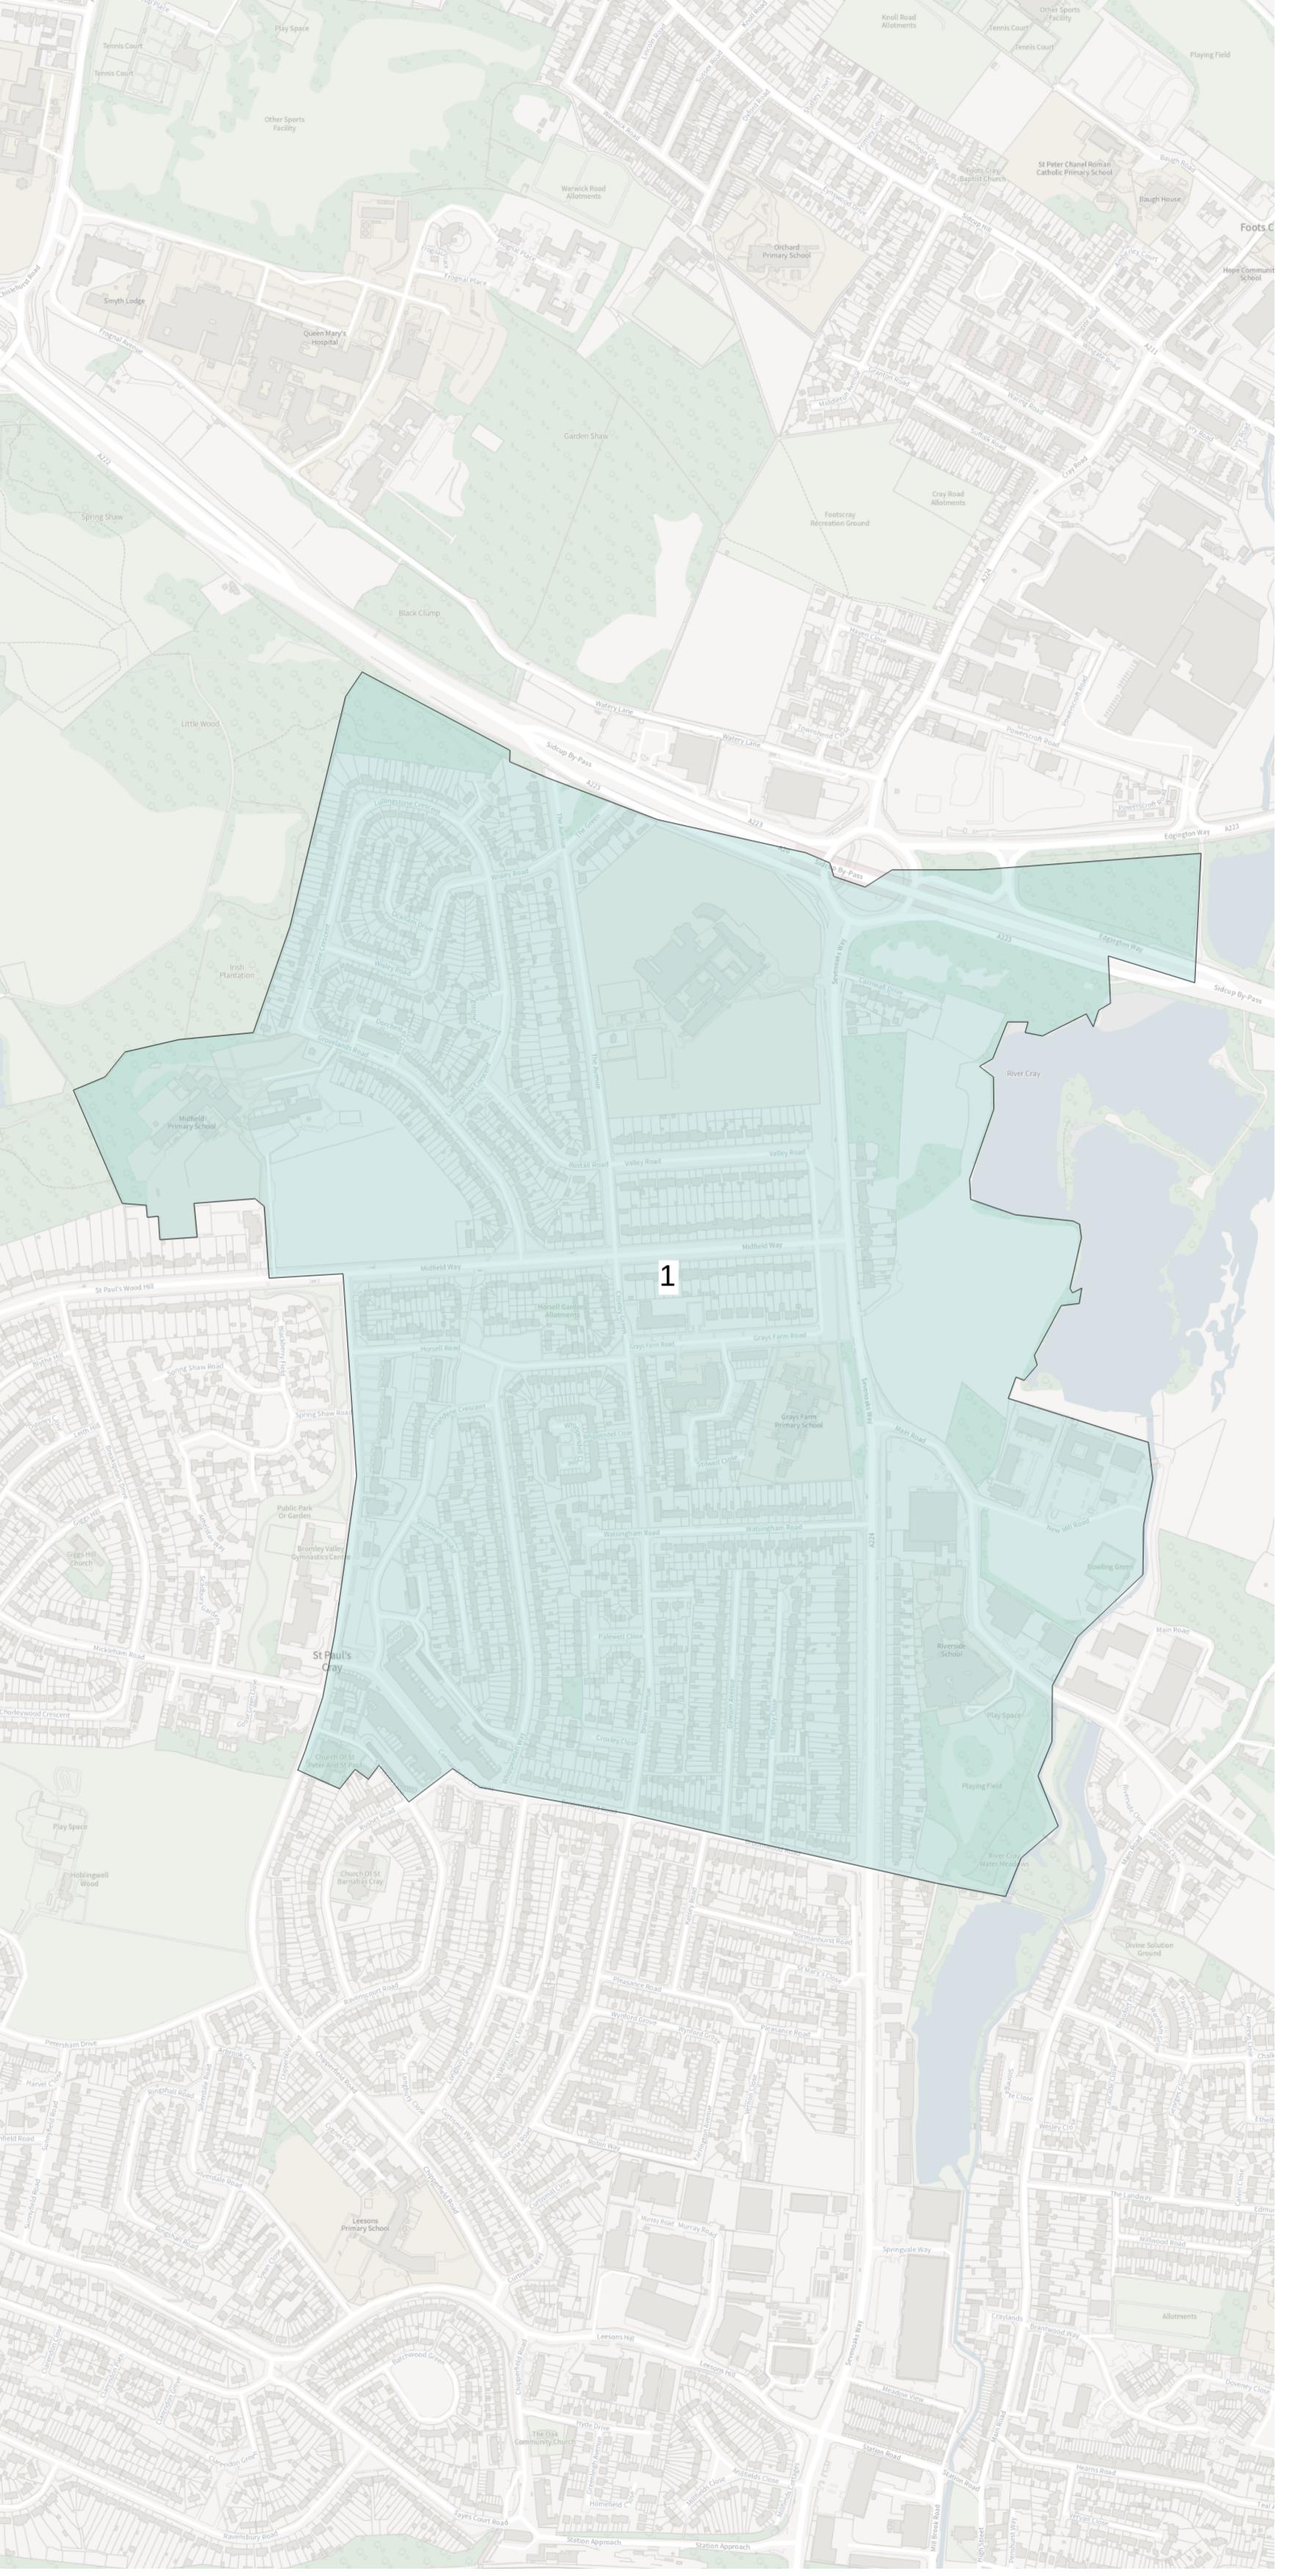

## SPC1

Ward:
St Paul's Cray
Parliamentary
Constituency:
Orpington

Property count:

1744

Polling stations:

- Kings Church

SPC2

Ward: