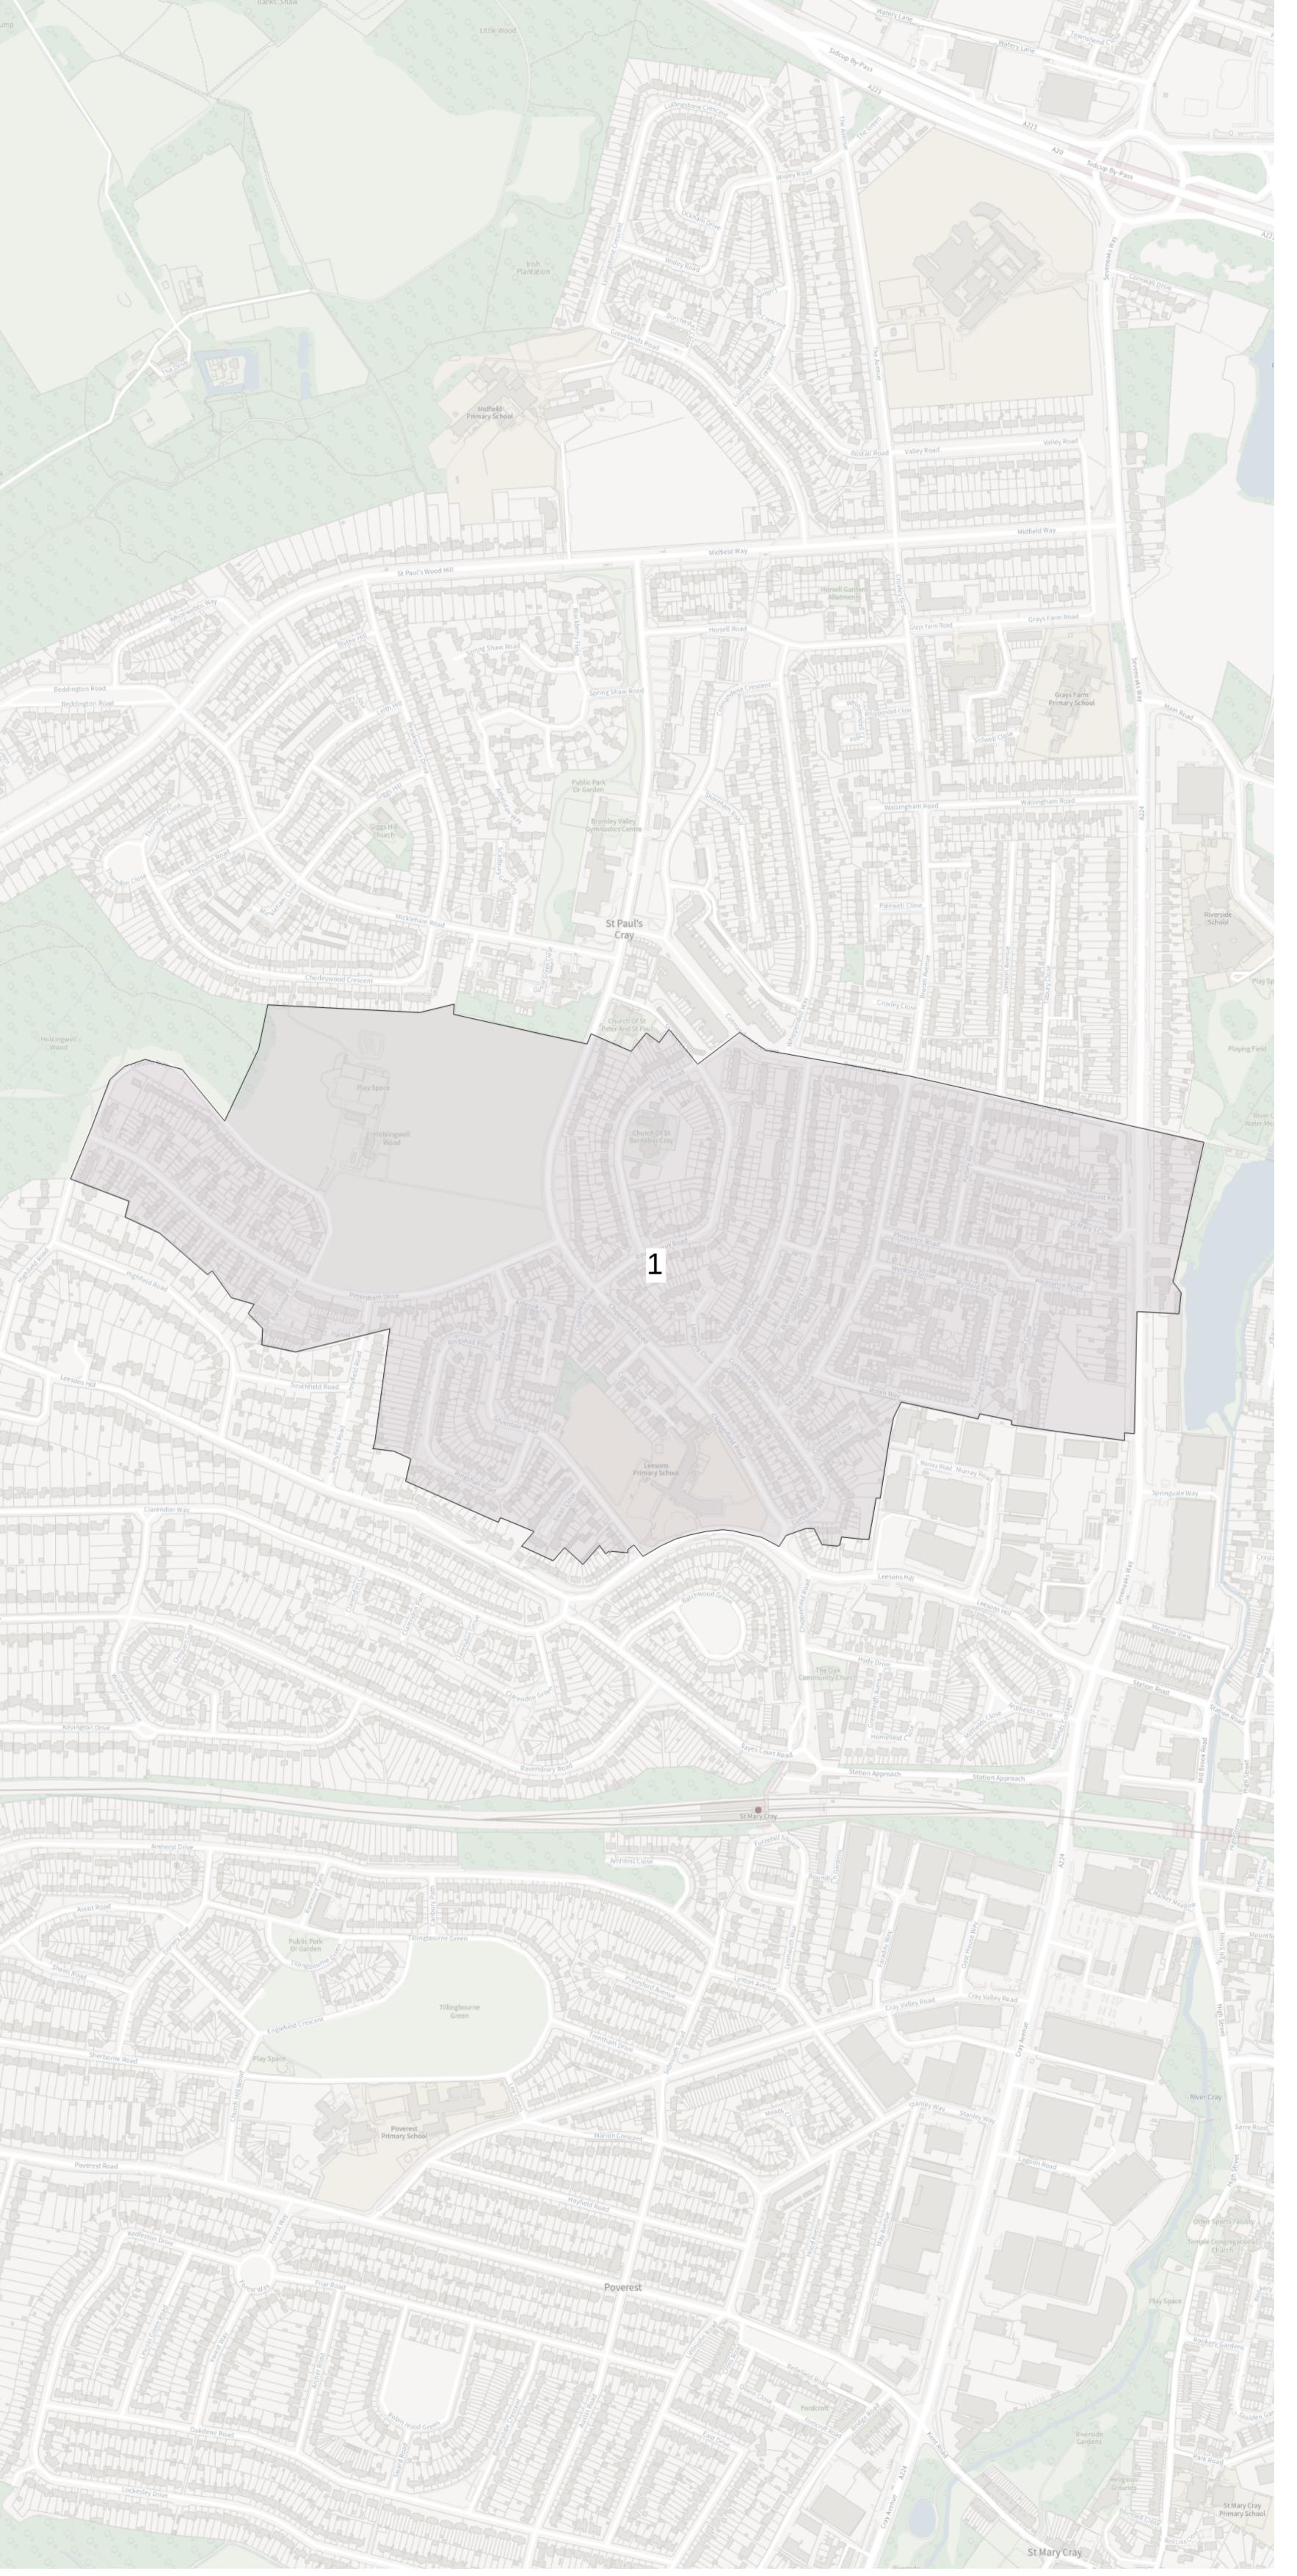

Ward:
St Paul's Cray
Parliamentary
Constituency:

Orpington

Property count:

1493

Polling stations:

- St Barnabas' St Paul's Cray Church Hall

SPC3B

Ward:
St Paul's Cray
Parliamentary
Constituency: