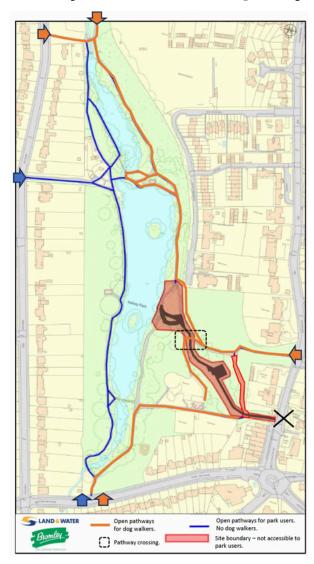

## **Kelsey Lakes Desilting Project**

Phase 2 from early Dec '24 - April '25.

The West Wickham Road Entrance (near shops) will be closed during this phase.

The playground, café, tennis court and mini-golf remain open as usual. Access from the south and east of the park.

The Information Centre, playground, café, tennis court and mini-golf remain open as usual. Access from the south and east of the park.