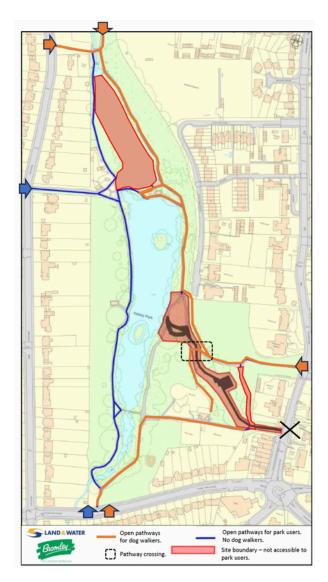

## Phase 3 from mid Feb '25 - May '25.

The West Wickham Road Entrance (near shops) will be closed during this phase.

Please note that the dog walking area will be greatly reduced during this phase. Dog walkers are encouraged to use alternative parks and Harvington Woods nearby.

The Information Centre, playground, café, tennis court and mini-golf remain open as usual. Access from the south and east of the park.