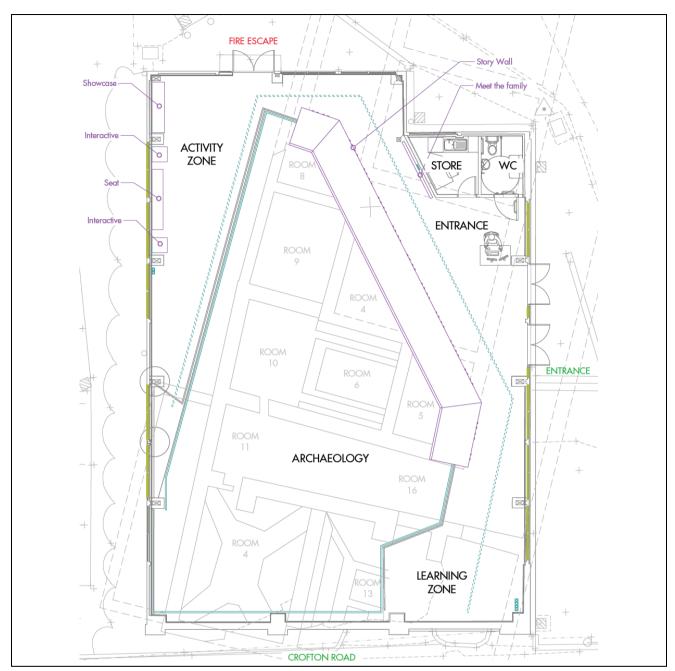

## Proposal

**Crofton Roman Villa Refurbishment** 

The council proposes to refurbish the Crofton Roman Villa between late 2025 and early 2026 including:

- Replacement of roof, doors and windows
- New internal and external fittings, finishes and public signage
- New accessible toilet

The exhibition design proposes to include:

- External signage, graphic treatments to windows and interpretative planting at entrance
- External and internal murals
- Internal educational panels carrying graphics, models, replica objects and interactive material
- Internal furniture and lighting

## Artist Impression of Exhibition Design adjacent Archaeology