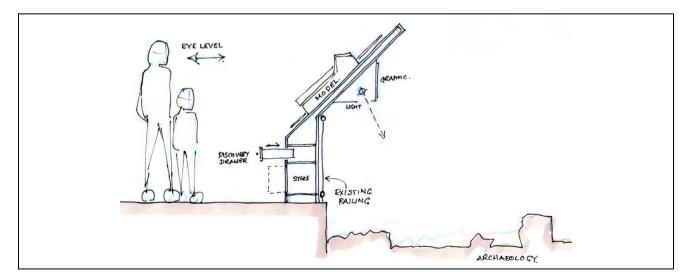

The exhibition design proposes to include:

- External signage, graphic treatments to windows and interpretative planting at entrance
- External and internal murals
- Internal educational panels carrying graphics, models, replica objects and interactive material
- Internal furniture and lighting

## Artist Impression of Exhibition Design adjacent Archaeology